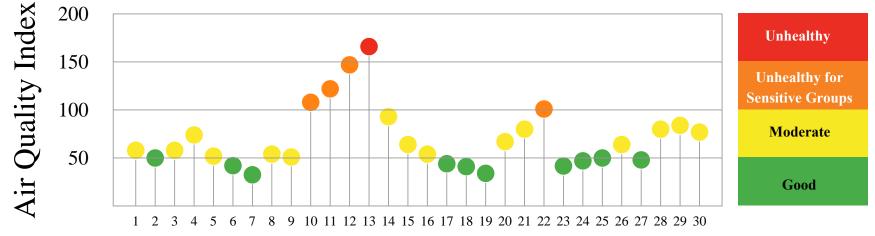

## Daily Maximum Air Quality Index (AQI)<sup>†</sup>

**Monitoring Locations** 

Padonia

South

Carroll

Fair Hill

Aldino

June 2017

## Air Quality Index (AQI)

| † Data is preliminary.<br>AQI is calculated using | 0-50<br>Good                                                                     | 51-100<br>Moderate | 101-150<br>USG* | 151-200<br>Unhealthy | 201-300<br>Very Unhealthy | 301-500<br>Hazardous |  |  |  |  |  |  |
|---------------------------------------------------|----------------------------------------------------------------------------------|--------------------|-----------------|----------------------|---------------------------|----------------------|--|--|--|--|--|--|
| EPA 2016 Guidance.                                | MARYLAND DEPARTMENT OF THE ENVIRONMENT                                           |                    |                 |                      |                           |                      |  |  |  |  |  |  |
| *Unhealthy for                                    | 1800 Washington Boulevard   Baltimore, MD 21230<br>410-537-3000   1-800-633-6101 |                    |                 |                      |                           |                      |  |  |  |  |  |  |
| Sensitive Groups                                  |                                                                                  |                    |                 |                      |                           |                      |  |  |  |  |  |  |