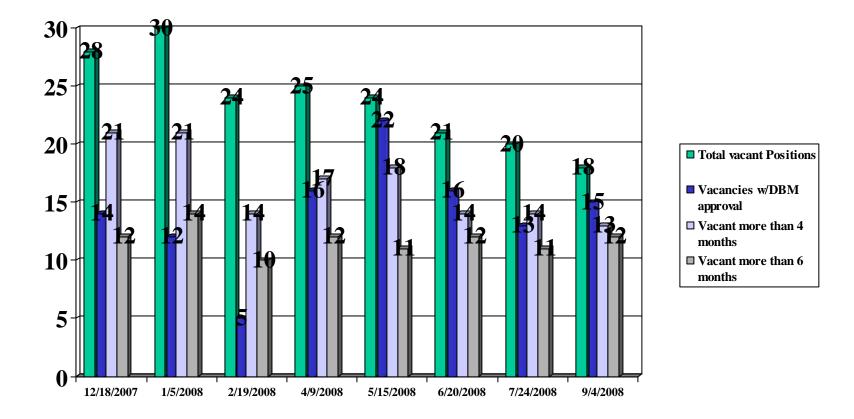

### Table 5: WAS Vacancy Summary as of 9/4/08

|                                                 | 12/18/07 | 1/15/ 08 | 2/19/ 08 | 4/9/08 | 5/15/ 08 | 6/20/ 08 | 7/24/ 08 | 9/4/08 |
|-------------------------------------------------|----------|----------|----------|--------|----------|----------|----------|--------|
|                                                 |          |          |          |        |          |          |          |        |
| Total positions vacant                          | 28       | 30       | 24       | 25     | 24       | 21       | 20       | 18     |
| Vacancies with<br>exceptions approved by<br>DBM | 14       | 12       | 5        | 16     | 22       | 16       | 13       | 15     |
| Positions vacant more<br>than 4 months          | 21       | 21       | 14       | 17     | 18       | 14       | 14       | 13     |
| Positions vacant more<br>than 6 months          | 12       | 14       | 10       | 12     | 11       | 12       | 11       | 12     |