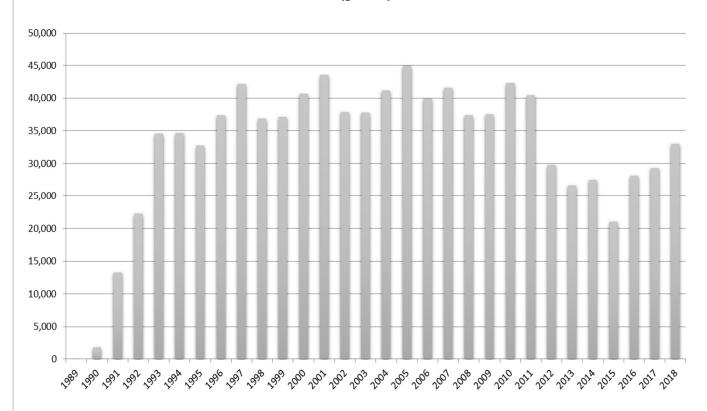

## 2018 PROGRAM UPDATES AND ACCOMPLISHMENTS

Since its inception in 1988, the Program has expanded from 44 collection sites to the current 131 operational sites and has recycled more than 18 million gallons of used oil over this time period. Collection of used oil from all Program locations yielded 375,727 gallons of used oil in CY18. This was a 17.5% decrease from the 455,729 gallons collected in 2017. This decrease was due to Calvert County removing seven sites from the collection program in August 2018 in order to manage on their own. Historical used oil and antifreeze annual collection results are summarized in graphs at the end of the report. Spreadsheets of the detailed used oil and antifreeze collection records for the participating Program sites are attached as well (Appendix A).