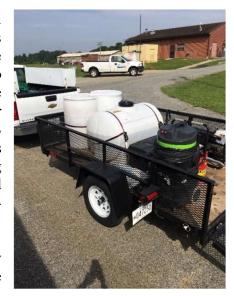

To reduce costs associated for cleanings and water recovery completed by private contractors, MES developed a mobile cleaning trailer for use at oil collection sites. The trailer,

equipped with a power washer, water tanks, and a water recovery system allows staff to thoroughly clean collection sites and recover the resulting oily water. The mobile cleaning trailer was deployed eight times in 2018 for enhanced cleanings and oily water recovery.