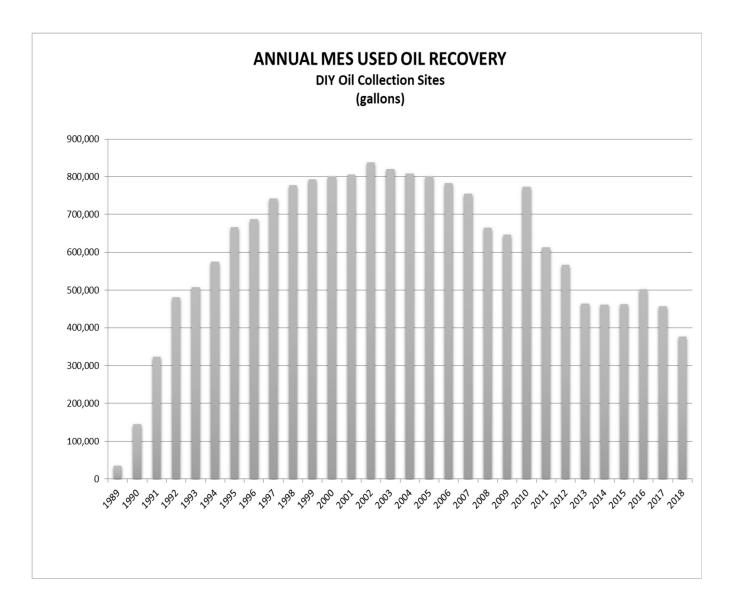

## 2018 PROGRAM UPDATES AND ACCOMPLISHMENTS

Since its inception in 1988, the Program has expanded from 44 collection sites to the current 131 operational sites and has recycled more than 18 million gallons of used oil over this time period. Collection of used oil from all Program locations yielded 375,727 gallons of used oil in CY18. This was a 17.5% decrease from the 455,729 gallons collected in 2017. This decrease was due to Calvert County removing seven sites from the collection program in August 2018 in order to manage on their own. Historical used oil and antifreeze annual collection results are summarized in graphs at the end of the report. Spreadsheets of the detailed used oil and antifreeze collection records for the participating Program sites are attached as well (Appendix A).