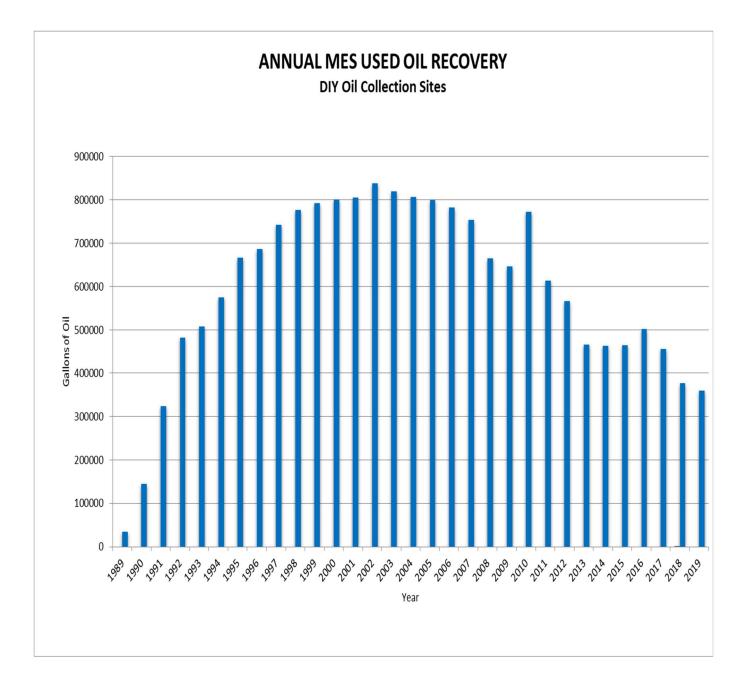

contact with the used oil collection tanks and is also used to fund the purchase of above-ground storage tanks for new sites, as well as replacements for older sites.

Since 1988, the Program has collected and recycled over 18.4 million gallons of used oil in the State of Maryland. Similarly, the Program has collected and recycled over 1 million gallons of used antifreeze from Maryland do-it-yourself automobile and boating enthusiasts.

During 2019, 359,100 gallons of used oil and 30,686 gallons of used antifreeze were collected from Program-sponsored locations. Additionally, during this period, 166 drums of used oil filters were collected for recycling.

#### 2019 PROGRAM UPDATES AND ACCOMPLISHMENTS

Since its inception in 1988, the Program has expanded from 44 collection sites to the current 131 operational sites and has recycled more than 18.4 million gallons of used oil over this time period. Collection of used oil from all Program locations yielded 359,100 gallons of used oil in CY19. This was a 4.4% decrease from the 375,727 gallons collected in 2018. Historical used oil and antifreeze annual collection results are summarized in graphs at the end of the report. Spreadsheets of the detailed used oil and antifreeze collection records for the participating Program sites are attached as well (Appendix A).