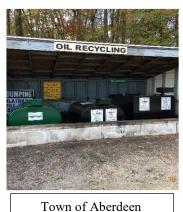

#### Key Updates and Accomplishments

- Collected and recycled 359,100 gallons of used oil.
- Collected and recycled 166 drums of used oil filters.
- Assisted with the replacement of secondary containment units in Jarrettsville.
- Developed replacement/upgrade plan for all sites.
- Replaced/Upgraded oil tanks at Aberdeen, Cambridge, Flintstone, and Havre de Grace.
- Updated multiple sites with new spill pallets, gauges and fill boxes.
- Performed supplementary cleaning and maintenance at Program-sponsored locations during the year.
  - Eight Harford County sites cleaned twice weekly (through an independent agreement between MES and Harford County).
  - Enhanced cleanings at 12 sites utilizing the mobile cleaning unit.
  - Oily water removal from five sites using our water recovery system.
  - Painted and replaced stickers at more than 15 sites.