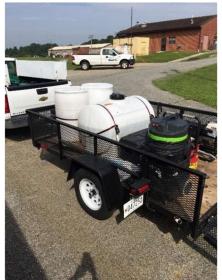

To reduce costs associated for cleanings and water recovery completed by private contractors, MES developed a mobile cleaning trailer for use at oil collection sites. The trailer, equipped with a power washer, water tanks, and a water recovery system allows staff to thoroughly clean collection sites and recover the resulting oily water. The mobile cleaning trailer was deployed 12 times in 2019 for enhanced cleanings and oily water recovery, resulting in significant savings to the used oil program when compared to contractor cleanings.