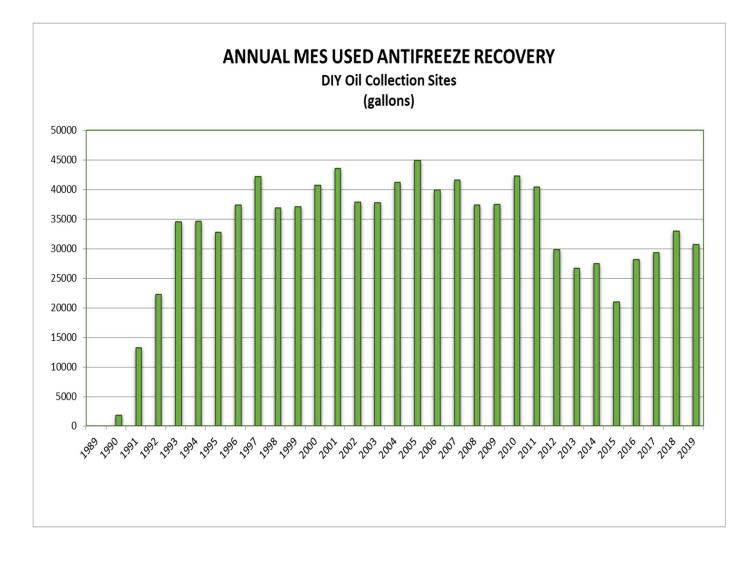

contact with the used oil collection tanks and is also used to fund the purchase of above-ground storage tanks for new sites, as well as replacements for older sites.

Since 1988, the Program has collected and recycled over 18.4 million gallons of used oil in the State of Maryland. Similarly, the Program has collected and recycled over 1 million gallons of used antifreeze from Maryland do-it-yourself automobile and boating enthusiasts.

During 2019, 359,100 gallons of used oil and 30,686 gallons of used antifreeze were collected from Program-sponsored locations. Additionally, during this period, 166 drums of used oil filters were collected for recycling.