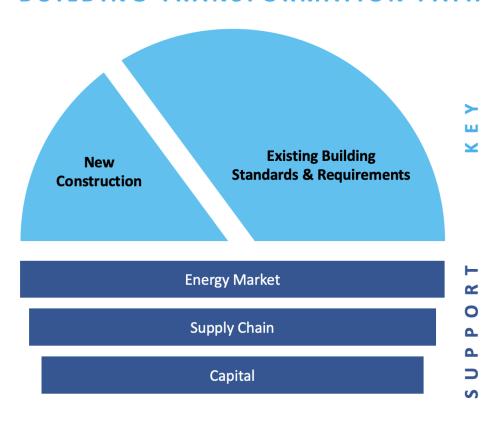

#### **BUILDING TRANSFORMATION PATH**

Strategies for Building Decarbonization

Building
Transformation
Menu:
Key Strategies

Building
Transformation
Menu:
Support
Strategies