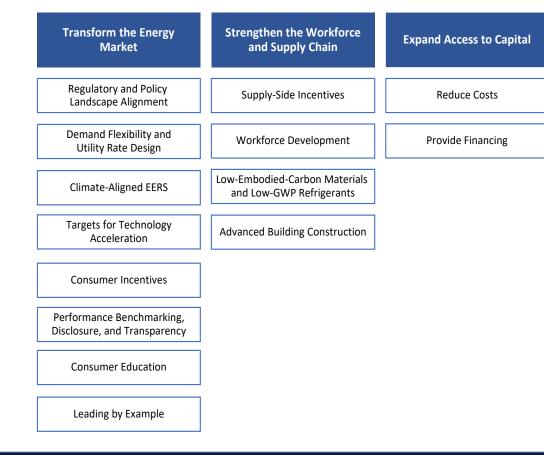

#### **BUILDING TRANSFORMATION PATH**

Strategies for Building Decarbonization

Building
Transformation
Menu:
Key Strategies

Building
Transformation
Menu:
Support
Strategies