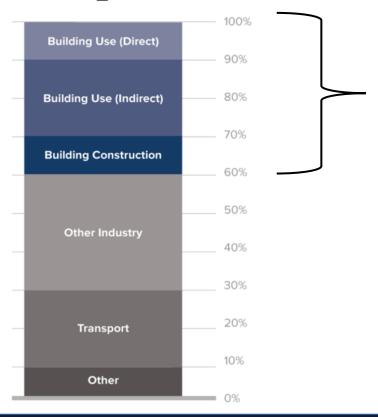

### **Building Sector Emissions**

buildings burning fossil fuels

electricity consumed in buildings

### **EMBODIED**

life cycle emissions associated with building materials

## Global CO<sub>2</sub> Emissions by Source

Building construction + operations account for 40% of global CO<sub>2</sub> emissions