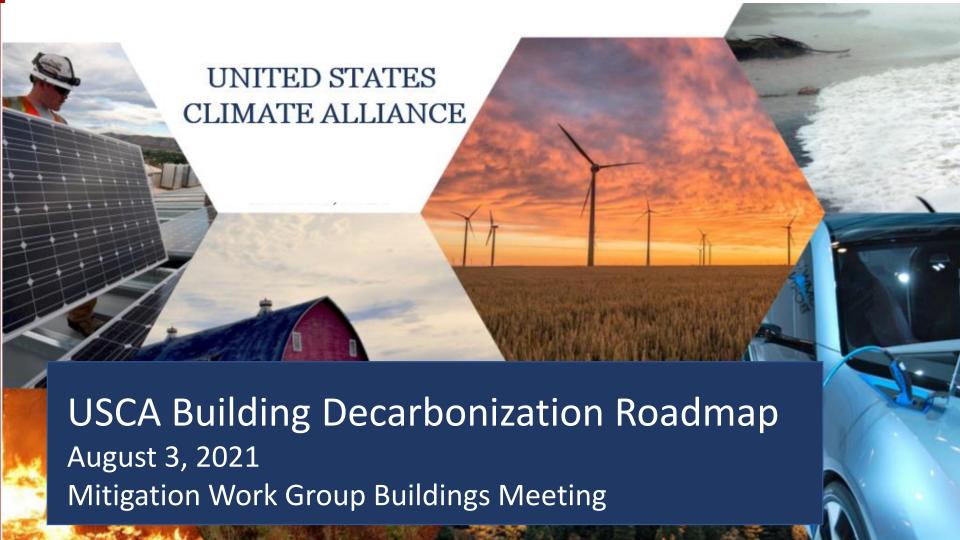

### U.S. Climate Alliance

Bipartisan coalition of governors who work together to achieve goals of Paris Agreement to keep temperature increases below 1.5 degrees Celsius:

- Collectively reduce GHGs by at least 26-28% by 2025; 50-52% by 2030; and achieve overall net-zero GHG no later than 2050
- Accelerate policies to reduce GHG pollution, build resilience, and promote clean energy deployment
- Center equity, environmental justice, and just economic transition
- Track and report progress to global community

- Speak with a Unified Voice
- Multi-State Strategies
- Inspire Action at Home and Abroad
- Support Implementation of State Climate Change Policy Priorities