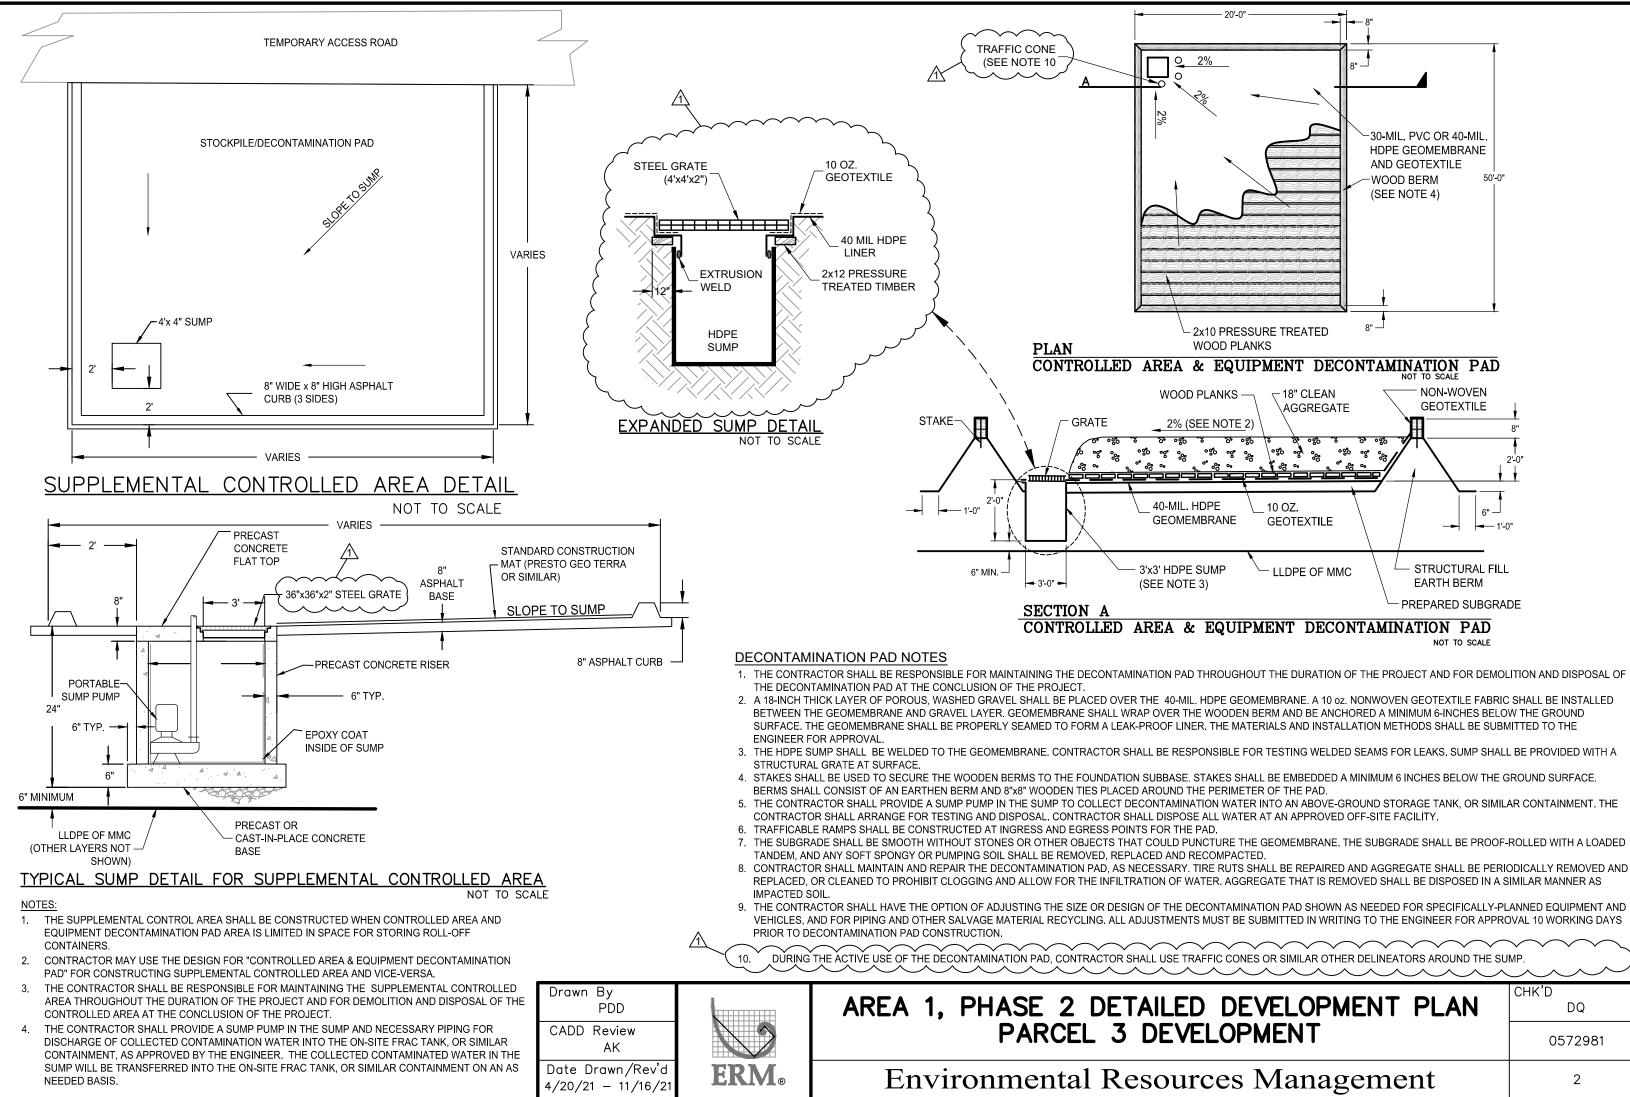

### **FIGURES**





DQ



## TYPICAL CONCRETE WASHOUT AREA DETAIL

NOT TO SCALE

NOTES:

1. ACTUAL LAYOUT TO BE DETERMINED IN THE FIELD AS NEEDED FOR THE SPECIFICALLY-PLANNED EQUIPMENT AND CONCRETE PUMP TRUCK. AS AN ALTERNATE TO THE PROPOSED CONCRETE WASHOUT, CONTRACTOR CAN UTILIZE OTHER OPTIONS SUCH AS PREFABRICATED CONCRETE WASHOUT CONTAINER (ROLL-OFF WASHOUTS).

| Drawn By<br>PDD<br>CADD Review<br>AK |              | AREA 1, PHASE 2 DE<br>PARCEL 3 |
|--------------------------------------|--------------|--------------------------------|
| Date Drawn/Rev'd<br>4/20/21          | <b>ERM</b> ® | Environmental R                |

# Lesources Management

0572981

TAILED DEVELOPMENT PLAN 3 DEVELOPMENT

CHK'D DQ

3