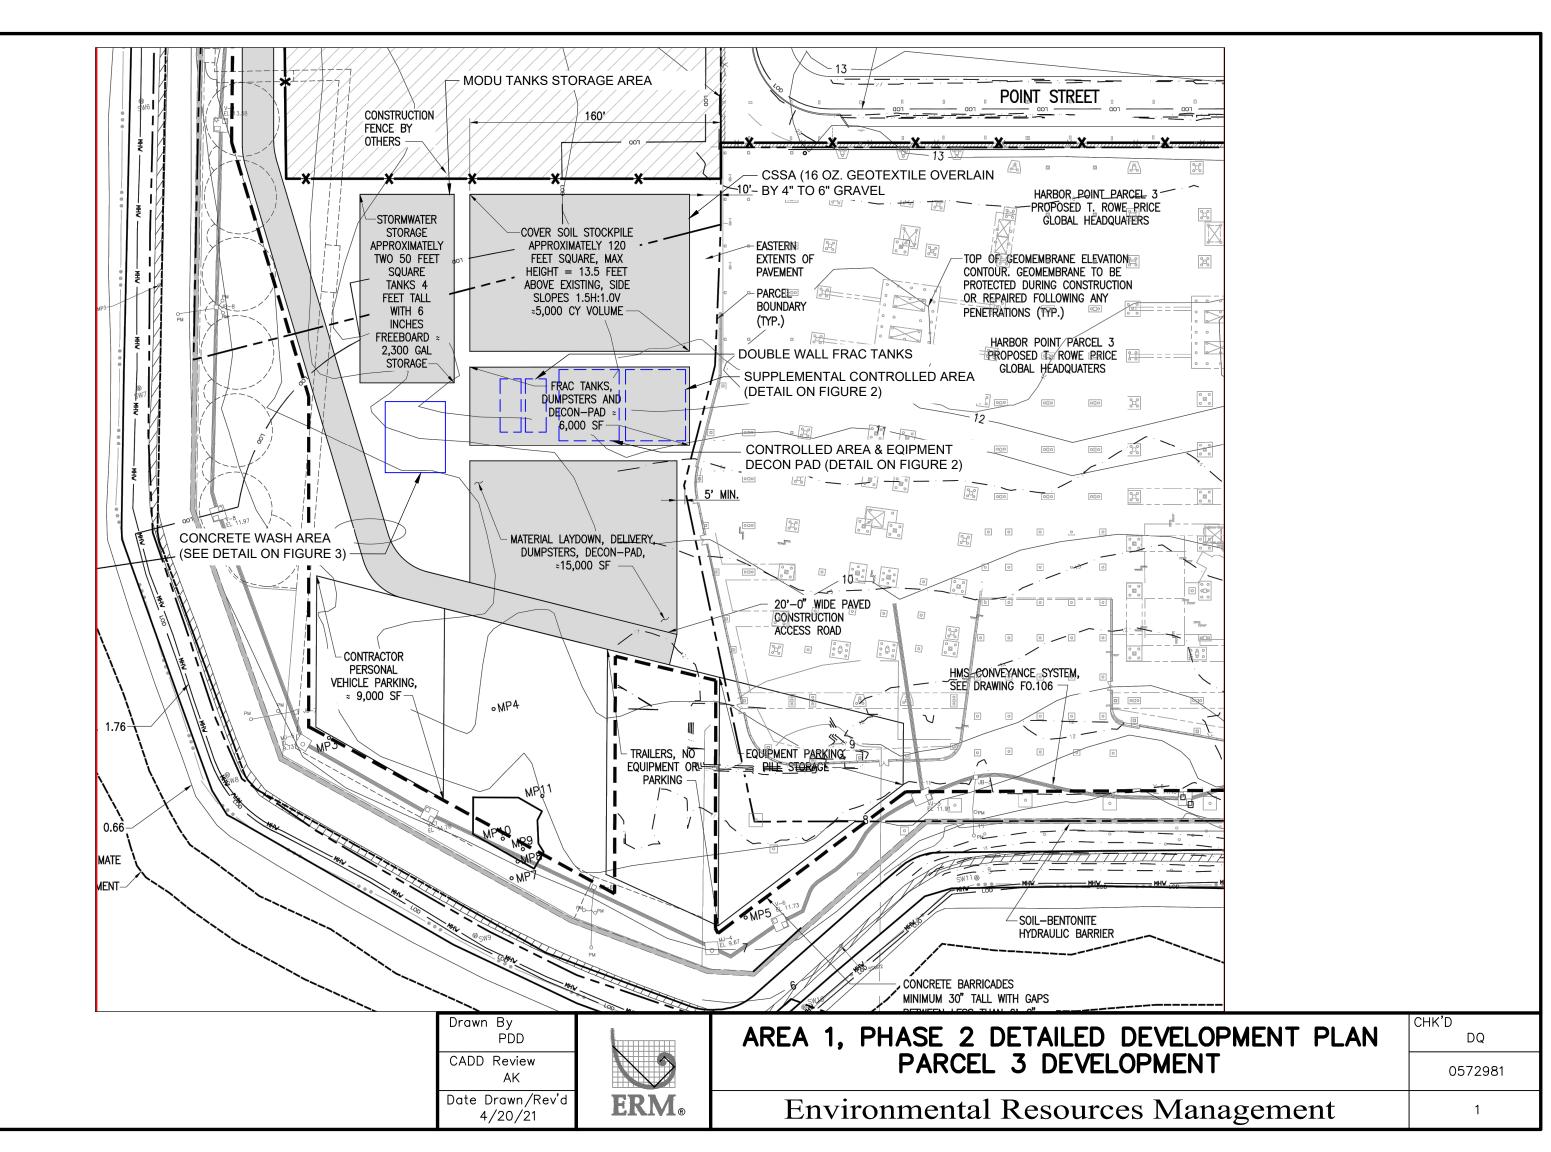

### **FIGURES**





DQ



## TYPICAL CONCRETE WASHOUT AREA DETAIL

NOT TO SCALE

NOTES:

1. ACTUAL LAYOUT TO BE DETERMINED IN THE FIELD AS NEEDED FOR THE SPECIFICALLY-PLANNED EQUIPMENT AND CONCRETE PUMP TRUCK. AS AN ALTERNATE TO THE PROPOSED CONCRETE WASHOUT, CONTRACTOR CAN UTILIZE OTHER OPTIONS SUCH AS PREFABRICATED CONCRETE WASHOUT CONTAINER (ROLL-OFF WASHOUTS).

| Drawn By<br>PDD<br>CADD Review<br>AK |              | AREA 1, PHASE 2 DE<br>PARCEL 3 |
|--------------------------------------|--------------|--------------------------------|
| Date Drawn/Rev'd<br>4/20/21          | <b>ERM</b> ® | Environmental R                |

# Lesources Management

0572981

TAILED DEVELOPMENT PLAN 3 DEVELOPMENT

CHK'D DQ

3