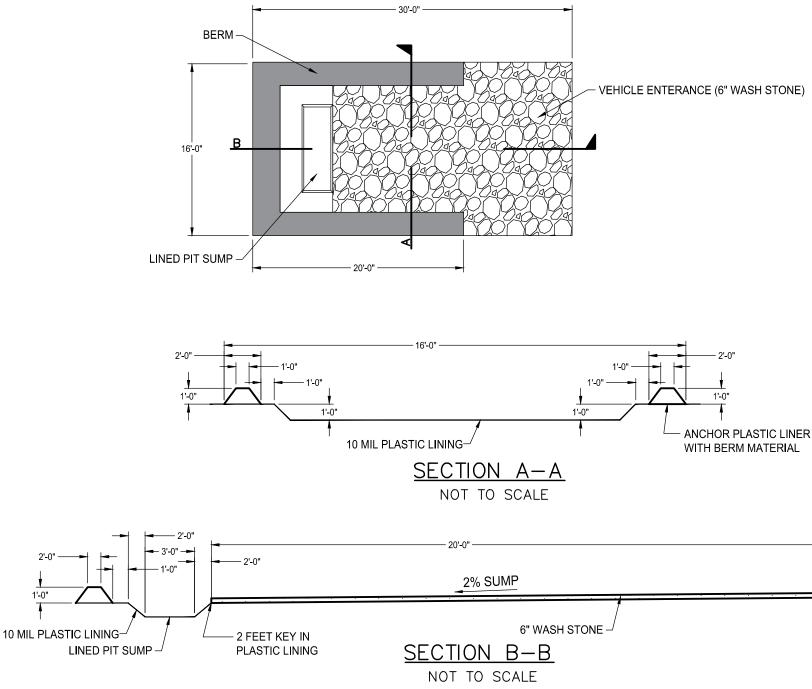

## TYPICAL CONCRETE WASHOUT AREA DETAIL

NOT TO SCALE

NOTES:

1. ACTUAL LAYOUT TO BE DETERMINED IN THE FIELD AS NEEDED FOR THE SPECIFICALLY-PLANNED EQUIPMENT AND CONCRETE PUMP TRUCK. AS AN ALTERNATE TO THE PROPOSED CONCRETE WASHOUT, CONTRACTOR CAN UTILIZE OTHER OPTIONS SUCH AS PREFABRICATED CONCRETE WASHOUT CONTAINER (ROLL-OFF WASHOUTS).