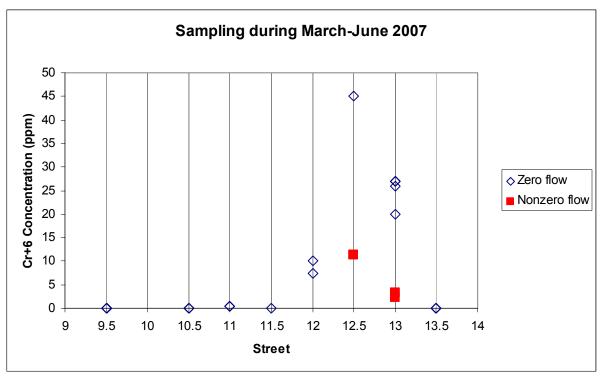

## CH2MHILL-

FIGURE 4-19a

Summary of Storm Drain Hexavalent Chromium Concentrations during the Spring 2007 Sampling "Nonzero flow" indicates that there was no flow (sample was collected from standing water) or flow was negligible.