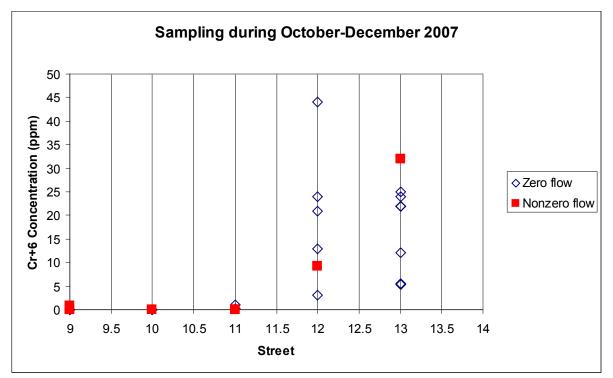

## FIGURE 4-19b

Summary of Storm Drain Hexavalent Chromium Concentrations during the Fall 2007 Sampling Nonzero flow" indicates that there was no flow (sample was collected from standing water) or flow was negligible.