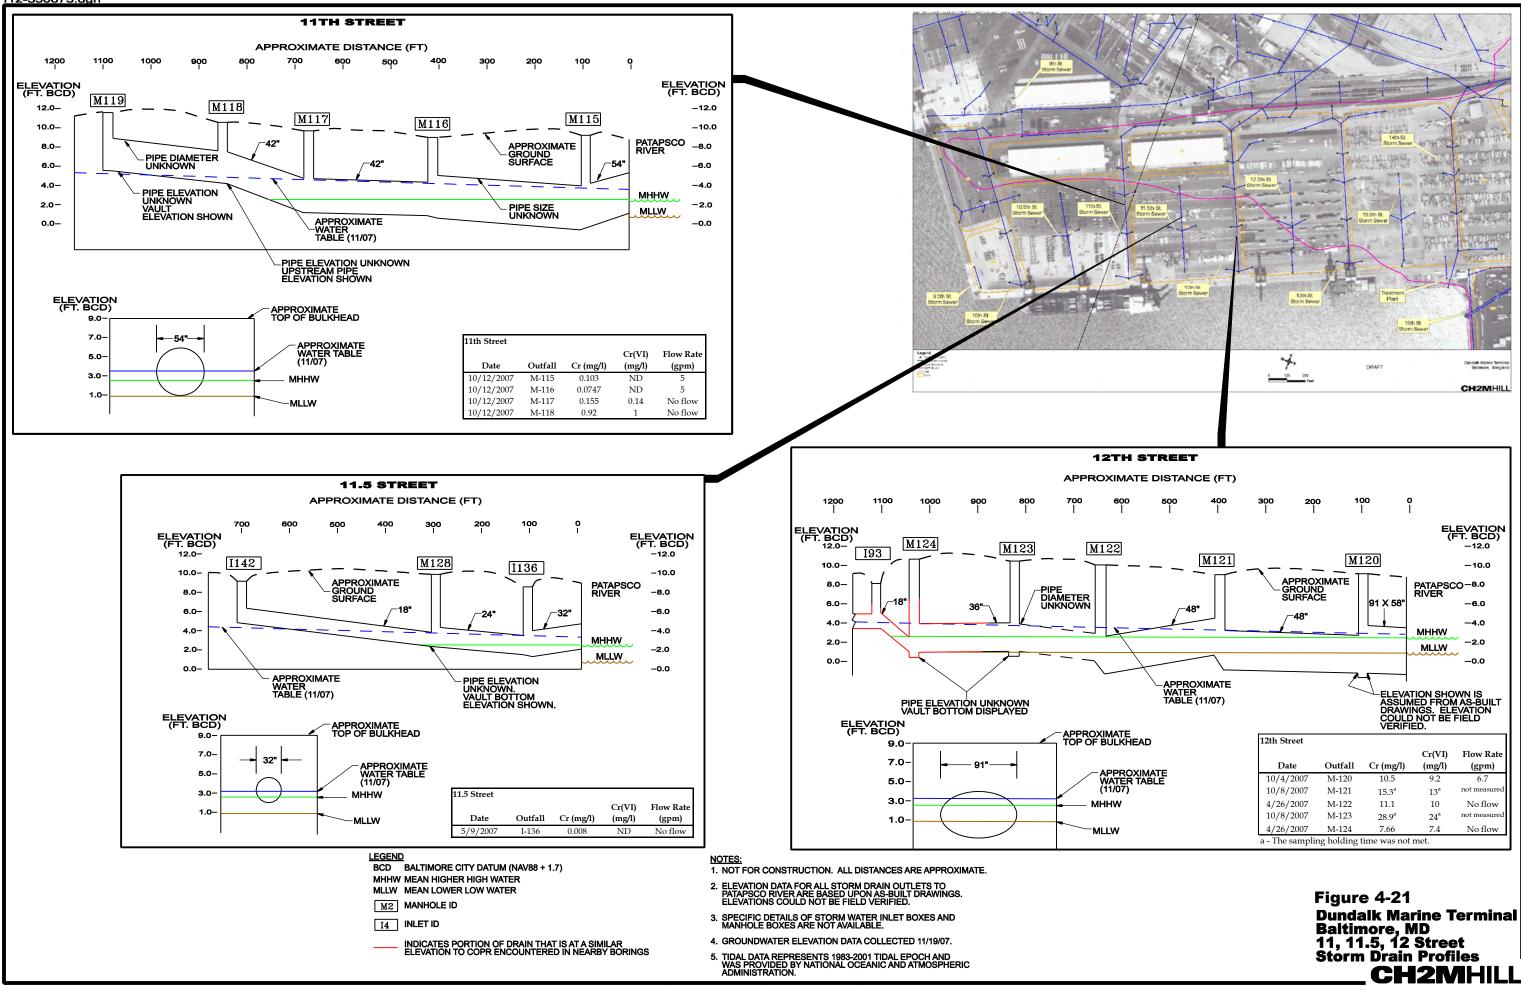

a. December 2006 groundwater upwelling survey results

b. October-November 2007 groundwater upwelling survey results

Figure 4-18 Groundwater Upewelling Survey Results Chromium Transport Study Dundalk Marine Terminal, Baltimore, Maryland

## CH2MHILL-



FIGURE 4-19a

Summary of Storm Drain Hexavalent Chromium Concentrations during the Spring 2007 Sampling "Nonzero flow" indicates that there was no flow (sample was collected from standing water) or flow was negligible.



## FIGURE 4-19b

Summary of Storm Drain Hexavalent Chromium Concentrations during the Fall 2007 Sampling Nonzero flow" indicates that there was no flow (sample was collected from standing water) or flow was negligible.



**CH2MHILL** 

<u>f12-350673.dgn</u>