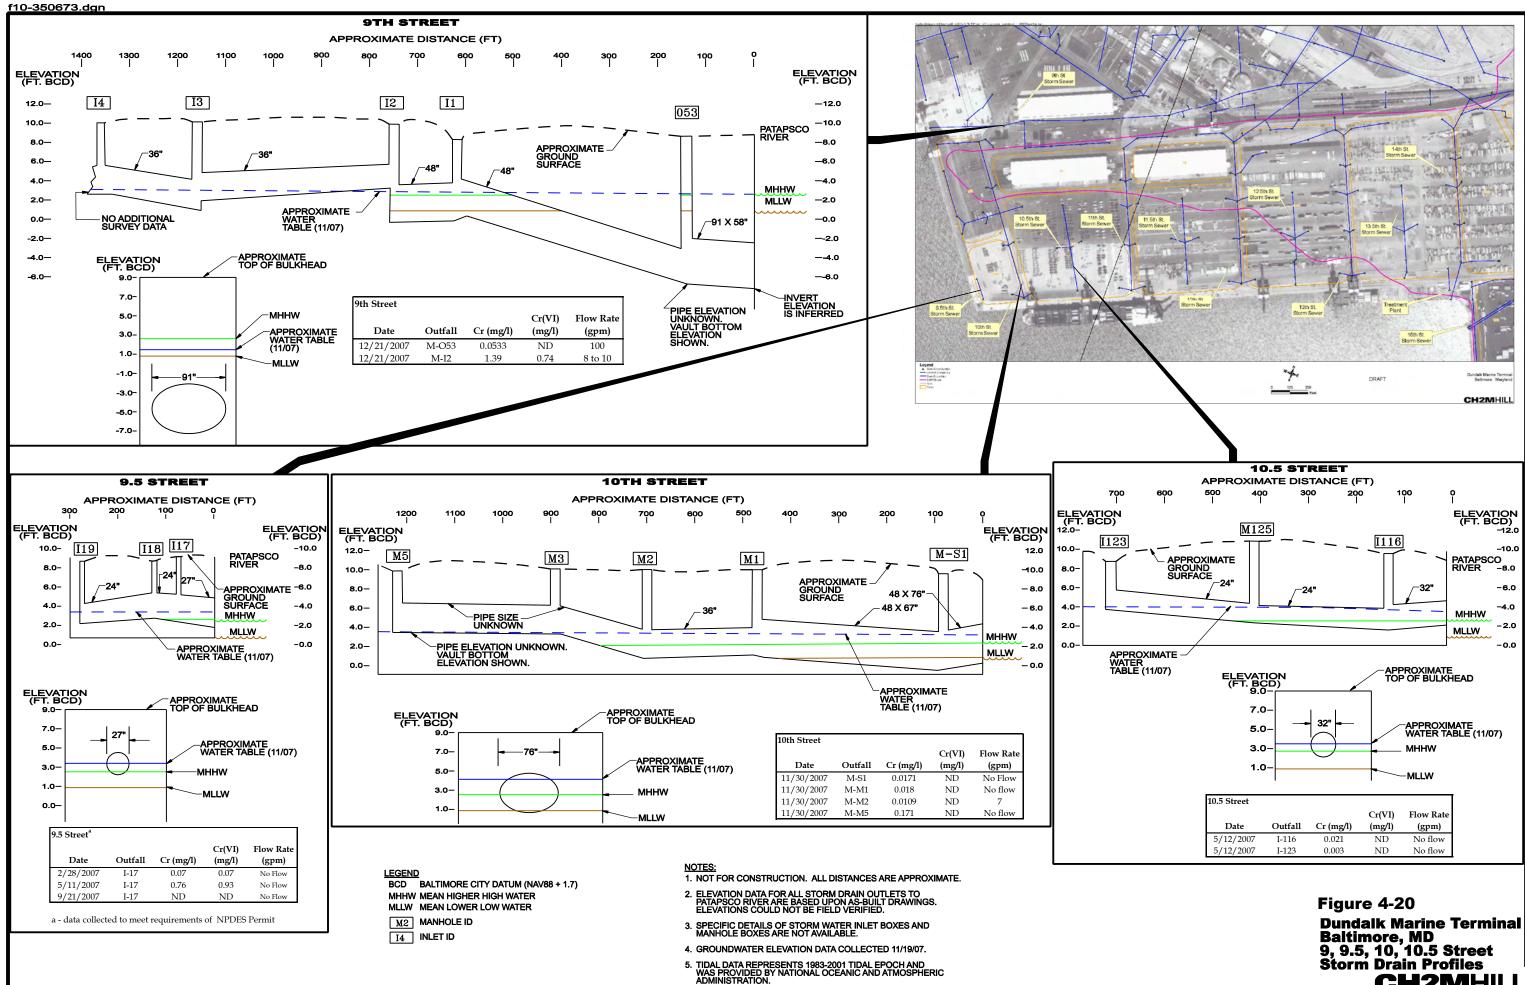

a. December 2006 groundwater upwelling survey results

b. October-November 2007 groundwater upwelling survey results

Figure 4-18 Groundwater Upewelling Survey Results Chromium Transport Study Dundalk Marine Terminal, Baltimore, Maryland

## CH2MHILL-



FIGURE 4-19a

Summary of Storm Drain Hexavalent Chromium Concentrations during the Spring 2007 Sampling "Nonzero flow" indicates that there was no flow (sample was collected from standing water) or flow was negligible.



## FIGURE 4-19b

Summary of Storm Drain Hexavalent Chromium Concentrations during the Fall 2007 Sampling Nonzero flow" indicates that there was no flow (sample was collected from standing water) or flow was negligible.



**CH2MHILL** 

<u>f12-350673.dgn</u>