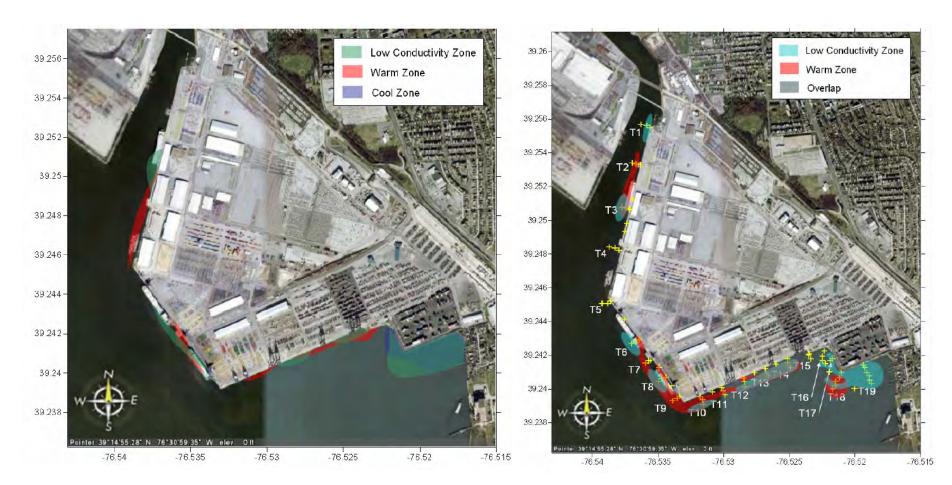

a. December 2006 groundwater upwelling survey results

b. October-November 2007 groundwater upwelling survey results

Figure 4-18 Groundwater Upewelling Survey Results Chromium Transport Study Dundalk Marine Terminal, Baltimore, Maryland