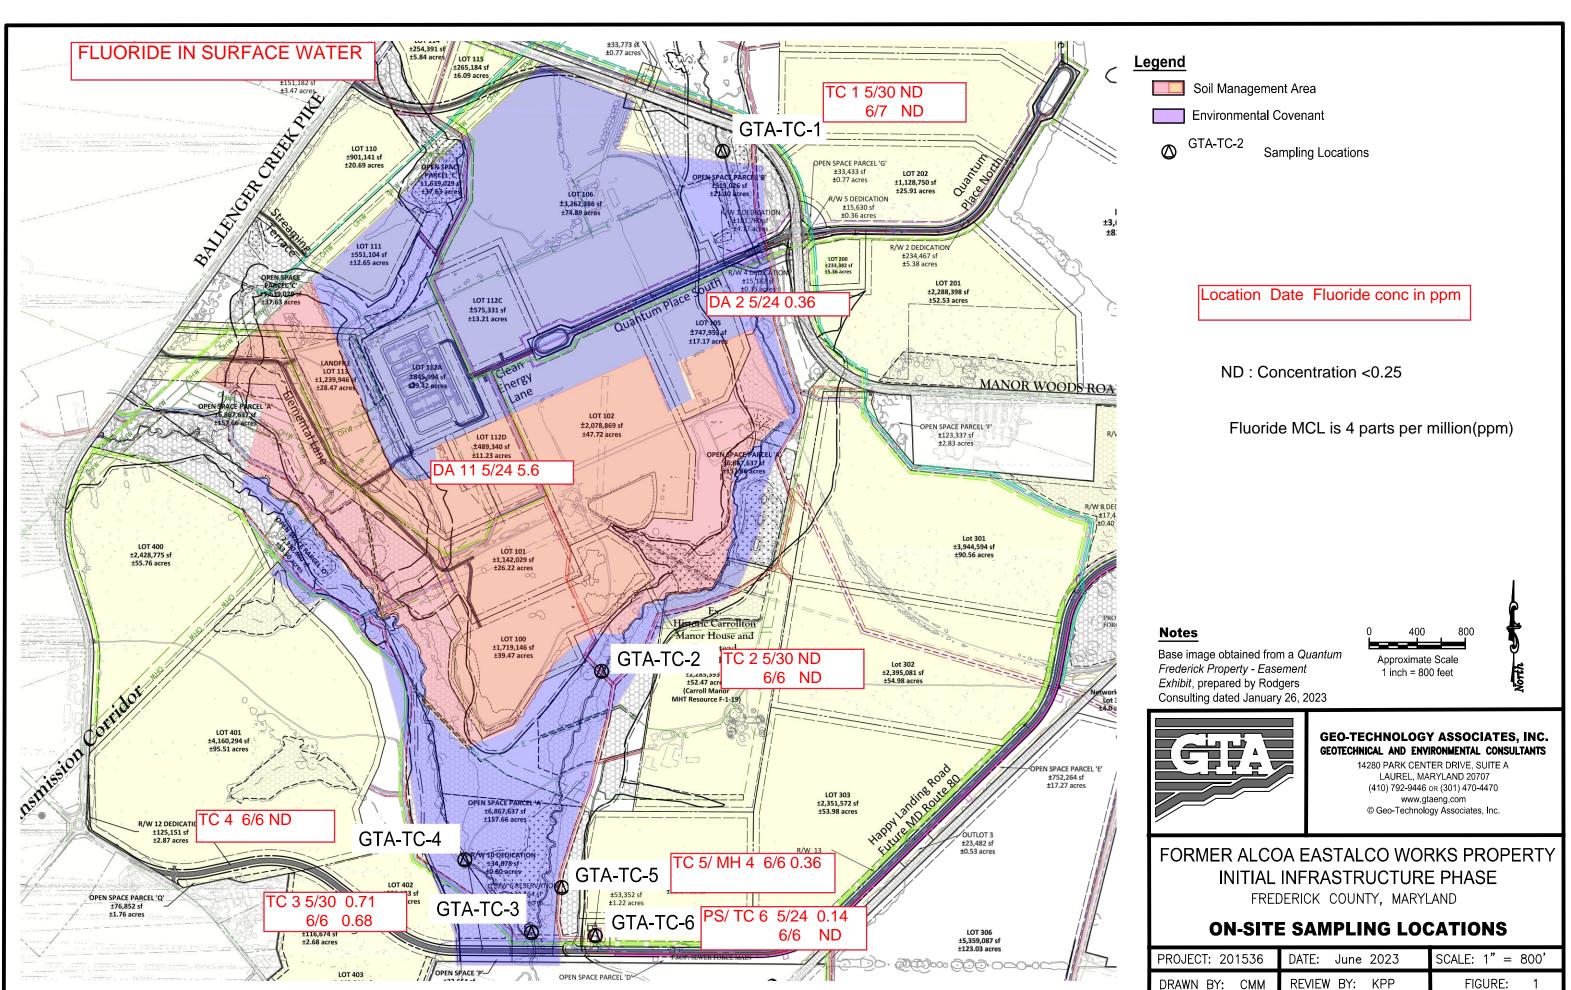

| ROJECT: 201536 | DATE: June 2023 | SCALE: $1'' = 800'$ |
|----------------|-----------------|---------------------|
| DRAWN BY: CMM  | REVIEW BY: KPP  | FIGURE: 1           |

Fluoride MCL is 4 parts per million(ppm)