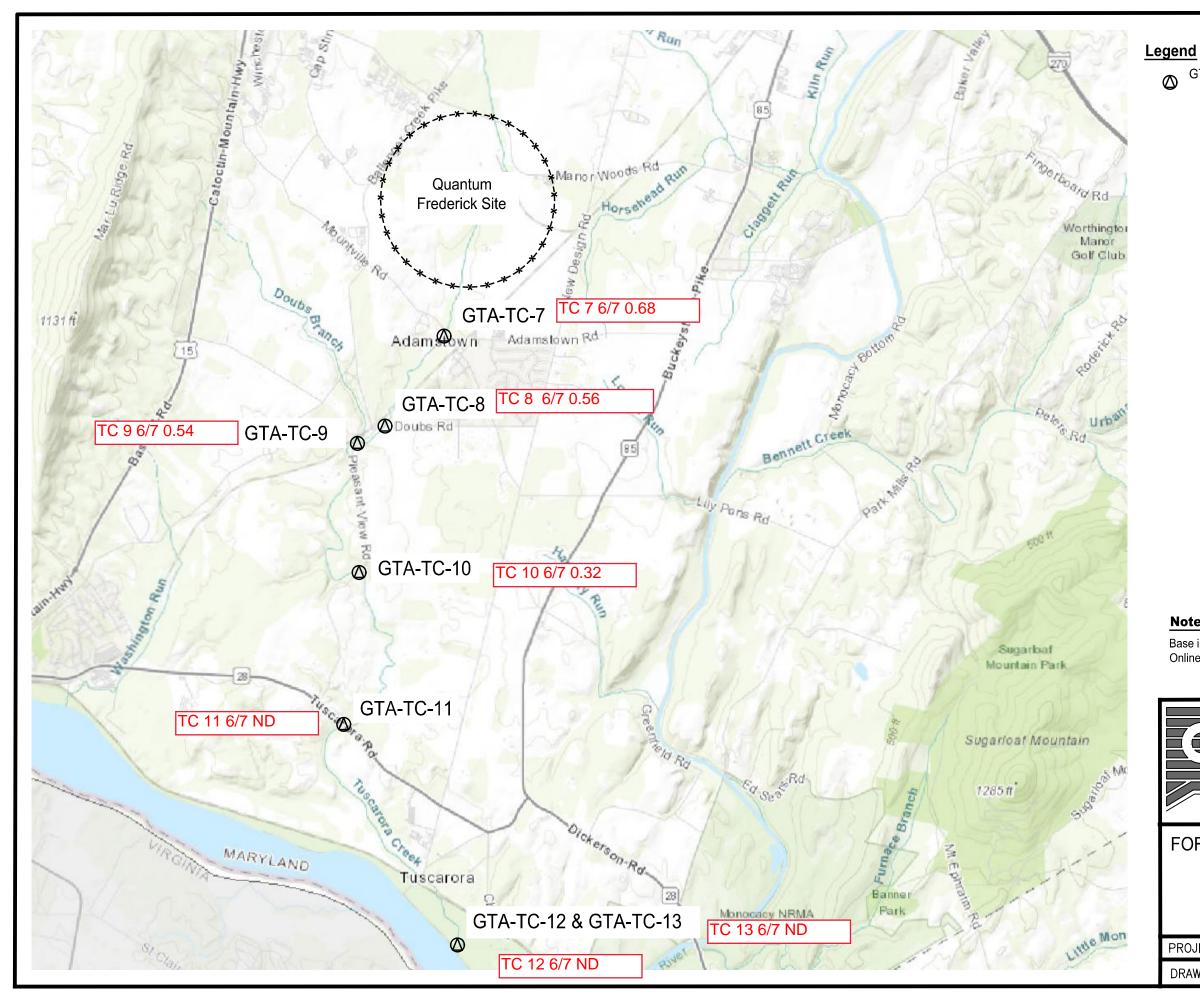

## Notes

Base image obtained from Merlin Online

2000 4000 Approximate Scale 1 inch = 4,000 feet

North

**GEO-TECHNOLOGY ASSOCIATES, INC.** GEOTECHNICAL AND ENVIRONMENTAL CONSULTANTS

14280 PARK CENTER DRIVE, SUITE A LAUREL, MARYLAND 20707 (410) 792-9446 or (301) 470-4470 www.gtaeng.com © Geo-Technology Associates, Inc.

## FORMER ALCOA EASTALCO WORKS PROPERTY **INITIAL INFRASTRUCTURE PHASE** FREDERICK COUNTY, MARYLAND

## **OFF-SITE SAMPLING LOCATIONS**

| ROJECT: 201536 | DATE: June 2023 | SCALE: 1" = 4,000' |
|----------------|-----------------|--------------------|
| RAWN BY: CMM   | REVIEW BY: KPP  | FIGURE: 2          |