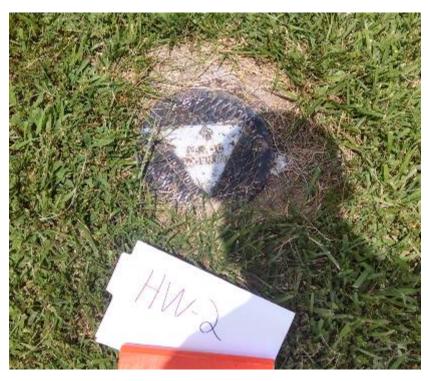

Date:

Direction Photo Taken:

NA

Description:

HW-2 before abandonment.

Site Location:

2400 Pleasantville Road, Fallston, MD

**Project No.** 60144763