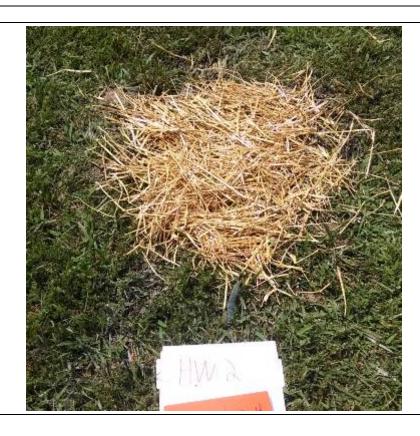

Photo No.

10

**Date:** 6/30/14

Direction Photo Taken:

NA

Description:

HW-2 after abandonment.