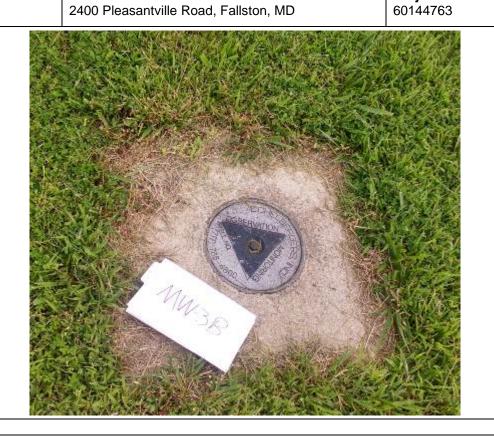

# **PHOTOGRAPHIC LOG**

Site Location:

Client Name: 7-Eleven Inc.

Photo No. Date:

6/30/14

Direction Photo

Taken:

5

Iake

NA

Description:

MW-3B before abandonment.

Photo No.

**Date:** 6/30/14

Direction Photo Taken:

NA