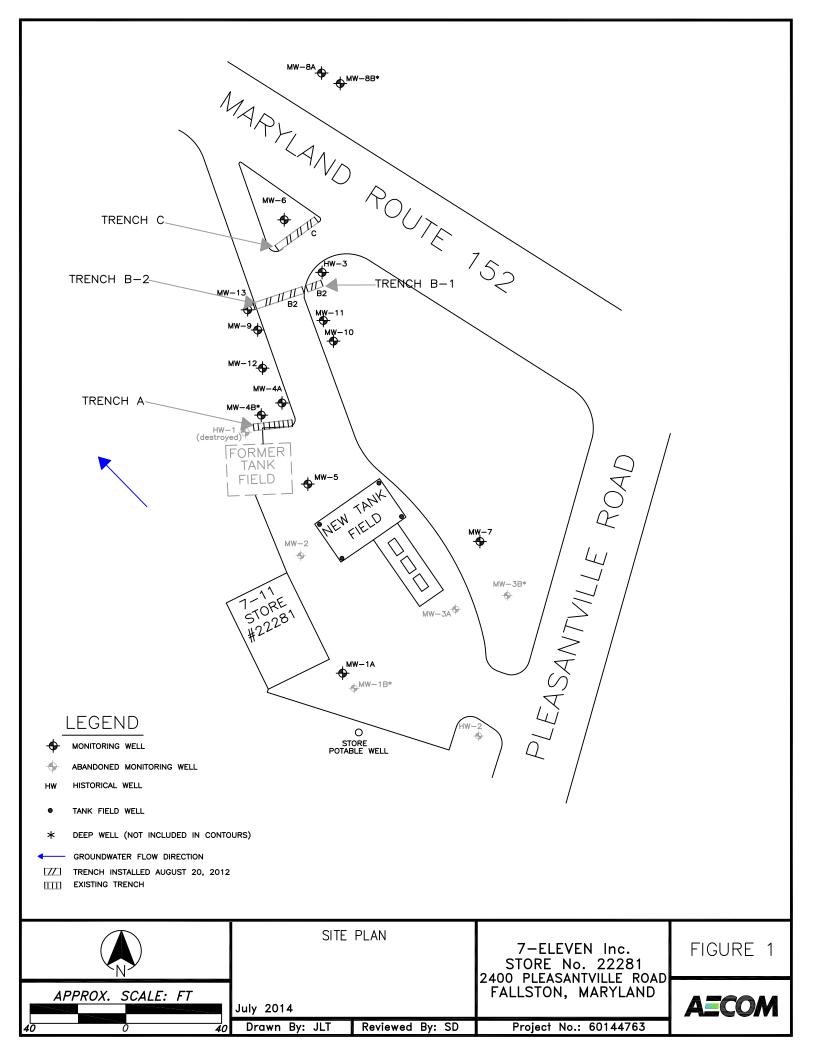

**Subject: Well Abandonment Report** 

7-Eleven Store No.22281 2400 Pleasantville Road Fallston, Maryland Facility ID No. 0006365 MDE Case No. 2005-0120HA

Dear Ms. DeBartolomeo:

On behalf of 7-Eleven, Inc. (7-Eleven), AECOM is submitting this *Well Abandonment Report* in response to the Maryland Department of the Environment (MDE) directive letter dated May 28, 2014 (included as **Attachment A**) approving closure and abandonment of five monitoring wells (MW-1B, MW-2, MW-3A, MW-3B, and HW-2). A site map depicting the approximate locations of these wells is included as **Figure 1**.

Five monitoring wells (MW-1B, MW-2, MW-3A, MW-3B, and HW-2) were abandoned by Eichelbergers, Inc., a Maryland-licensed driller on June 30, 2014. The PVC casing of each well was filled from the bottom with a Type II Portland cement and Benseal mixture (10:1) to approximately 6 inches below ground surface (bgs). The monitoring well manhole and concrete pad surrounding each well was removed. The three wells located within the parking lot (MW-1B, MW-2, and 3A) were finished to grade with an asphalt patch. The two monitoring wells located in the grass (MW-3B and HW-2) were finished to grade with topsoil, seed, and straw. Photodocumentation of the monitoring wells before and after abandonment is included as **Attachment B**. Driller log reports documenting abandonment operations are included as **Attachment C**.

#### Attachments:

Figure 1 – Site Map Attachment A – MDE Directive Letter Attachment B – Photograph Log Attachment C – Driller Log Reports FIGURE 1

Site Map