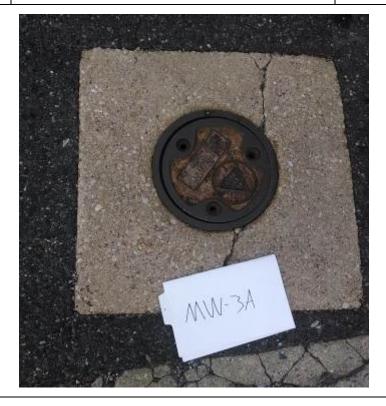

Five monitoring wells (MW-1B, MW-2, MW-3A, MW-3B, and HW-2) were abandoned by Eichelbergers, Inc., a Maryland-licensed driller on June 30, 2014. The PVC casing of each well was filled from the bottom with a Type II Portland cement and Benseal mixture (10:1) to approximately 6 inches below ground surface (bgs). The monitoring well manhole and concrete pad surrounding each well was removed. The three wells located within the parking lot (MW-1B, MW-2, and 3A) were finished to grade with an asphalt patch. The two monitoring wells located in the grass (MW-3B and HW-2) were finished to grade with topsoil, seed, and straw. Photodocumentation of the monitoring wells before and after abandonment is included as **Attachment B**. Driller log reports documenting abandonment operations are included as **Attachment C**.

**Direction Photo** 

Taken:

NA

Description:

MW-3A before abandonment.

Photo No. 4

Date: 6/30/14

**Direction Photo** Taken: