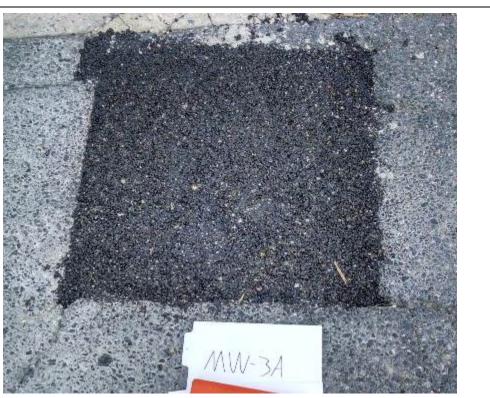

**Direction Photo** 

Taken:

NA

Description:

MW-3A before abandonment.

Photo No. 4

Date: 6/30/14

**Direction Photo** Taken:

NA

Description:

MW-3A after abandonment.

Project No.