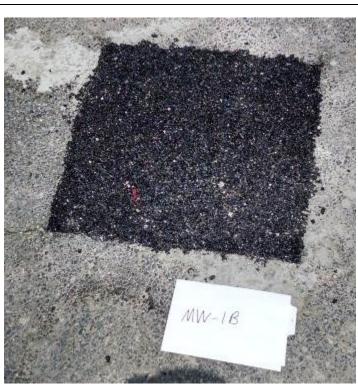

Five monitoring wells (MW-1B, MW-2, MW-3A, MW-3B, and HW-2) were abandoned by Eichelbergers, Inc., a Maryland-licensed driller on June 30, 2014. The PVC casing of each well was filled from the bottom with a Type II Portland cement and Benseal mixture (10:1) to approximately 6 inches below ground surface (bgs). The monitoring well manhole and concrete pad surrounding each well was removed. The three wells located within the parking lot (MW-1B, MW-2, and 3A) were finished to grade with an asphalt patch. The two monitoring wells located in the grass (MW-3B and HW-2) were finished to grade with topsoil, seed, and straw. Photodocumentation of the monitoring wells before and after abandonment is included as **Attachment B**. Driller log reports documenting abandonment operations are included as **Attachment C**.

Description:

MW-1B after abandonment.

**Client Name:** 

Site Location: 7-Eleven Inc.

2400 Pleasantville Road, Fallston, MD

Project No. 60144763

Photo No. 3

Date: 6/30/14