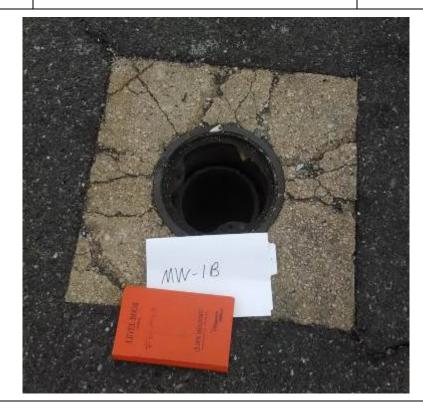

Five monitoring wells (MW-1B, MW-2, MW-3A, MW-3B, and HW-2) were abandoned by Eichelbergers, Inc., a Maryland-licensed driller on June 30, 2014. The PVC casing of each well was filled from the bottom with a Type II Portland cement and Benseal mixture (10:1) to approximately 6 inches below ground surface (bgs). The monitoring well manhole and concrete pad surrounding each well was removed. The three wells located within the parking lot (MW-1B, MW-2, and 3A) were finished to grade with an asphalt patch. The two monitoring wells located in the grass (MW-3B and HW-2) were finished to grade with topsoil, seed, and straw. Photodocumentation of the monitoring wells before and after abandonment is included as **Attachment B**. Driller log reports documenting abandonment operations are included as **Attachment C**.

NA

Description:

MW-1B before abandonment.

Photo No.

**Date:** 6/30/14

Direction Photo

Taken:

NA

Description:

MW-1B after abandonment.

**Client Name:** 

Site Location: 7-Eleven Inc.

2400 Pleasantville Road, Fallston, MD

Project No. 60144763

Photo No. 3

Date: 6/30/14