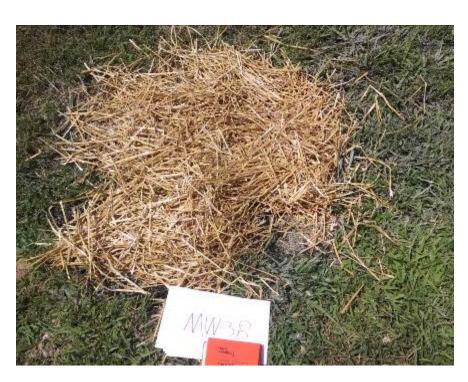

Iake

NA

Description:

MW-3B before abandonment.

Photo No.

**Date:** 6/30/14

Direction Photo Taken:

NA

Description:

MW-3B after abandonment.

Client Name:

Site Location:

7-Eleven Inc.

2400 Pleasantville Road, Fallston, MD

**Project No.** 60144763

Photo No.