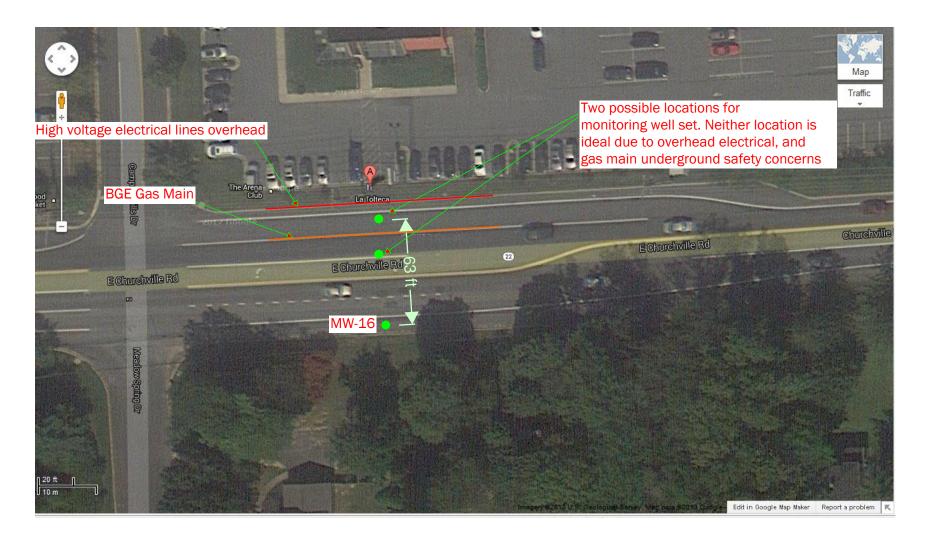

MDE Case No. 2011-0112-HA and 2013-0007-HA

Bel Air Xtra Fuels Station

2476 East Churchville Road, Bel Air, Harford County, Maryland

Dear Ms. Bull:

I would like to confirm the changes that were discussed last week in the field to the Maryland Department of Environment (MDE) approved scope of work that is being performed at the Bel Air Xtra Fuels Site (MDE Case No. 11-0112HA). The work is being performed in accordance with the Well Installation Work Plan, Additional Activities April 12, 2013 approved by the MDE on June 4, 2013. During an onsite meeting with MDE on Monday, August 19, 2013, Jeannette DeBartolomeo of the MDE and Jen Maciejewski (the Brown & Caldwell geologist onsite) reviewed the locations of the proposed monitoring well sets and discussed the safety concerns with the installation of the nested monitoring well set proposed for the north side of Churchville Road. There is an overhead high voltage electrical line along the north shoulder of Churchville Road, and a Baltimore Gas & Electric (BGE) gas main that was marked out and confirmed by a BGE representative onsite (see figure attached). Due to these safety concerns, it was decided that only monitoring well MW-16 couplet on the south side of Churchville Road should be installed at this time.