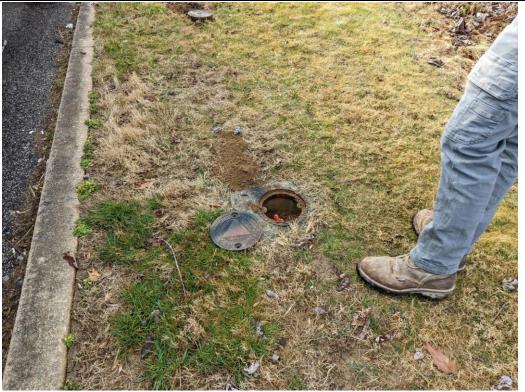

Both shallow monitoring wells (HW-3, HW-A, HW-B, HW-C, HW-D, HW-E, HW-F, HW-G, HW-H, HW-I, MW-4A, MW-6, MW-8A, MW-9, MW-11, MW-12 and MW-13) and deep wells (MW-4B, MW-8B and MW-8C) were filled with a cement and bentonite chip grout mixture. Photographs of the wells pre- and post-abandonment are included as **Attachment A** and the monitoring well abandonment forms are included as **Attachment B**.