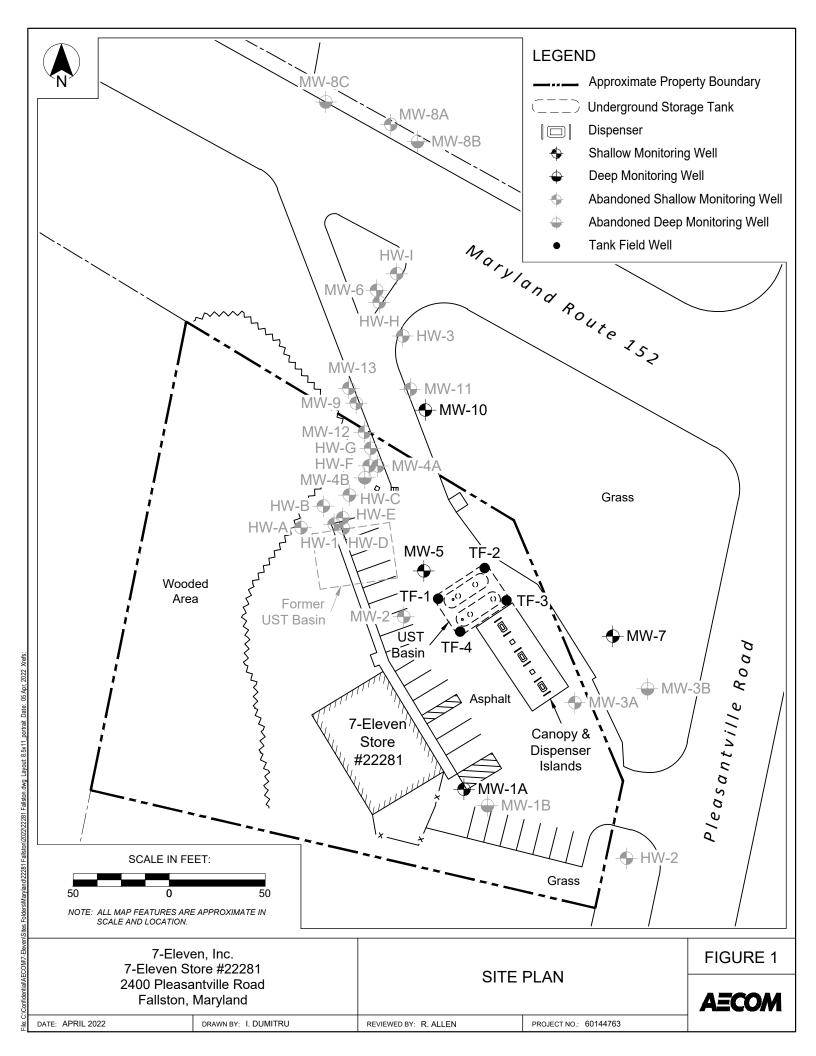

Subject: Monitoring Well Abandonment Report 7-Eleven Store No. 22281 2400 Pleasantville Road Fallston, MD Facility ID No. 0006365 Case No. 2005-0120HA

Dear Ms. Bull,

AECOM Technical Services Inc., (AECOM), on behalf of 7-Eleven, Inc. (7-Eleven), is submitting this Monitoring Well Abandonment Report for the above-referenced site. On March 10, 2022, Odyssey Environmental Services, Inc. (Odyssey) of Dauphin, Pennsylvania, a Maryland certified well driller, abandoned twenty groundwater monitoring wells (HW-3, HW-A, HW-B, HW-C, HW-D, HW-E, HW-F, HW-G, HW-H, HW-I, MW-4A, MW-4B, MW-6, MW-8A, MW-8B, MW-8C, MW-9, MW-11, MW-12 and MW-13) with AECOM oversight. The current and former monitoring wells are shown on **Figure 1**.

Both shallow monitoring wells (HW-3, HW-A, HW-B, HW-C, HW-D, HW-E, HW-F, HW-G, HW-H, HW-I, MW-4A, MW-6, MW-8A, MW-9, MW-11, MW-12 and MW-13) and deep wells (MW-4B, MW-8B and MW-8C) were filled with a cement and bentonite chip grout mixture. Photographs of the wells pre- and post-abandonment are included as **Attachment A** and the monitoring well abandonment forms are included as **Attachment B**.