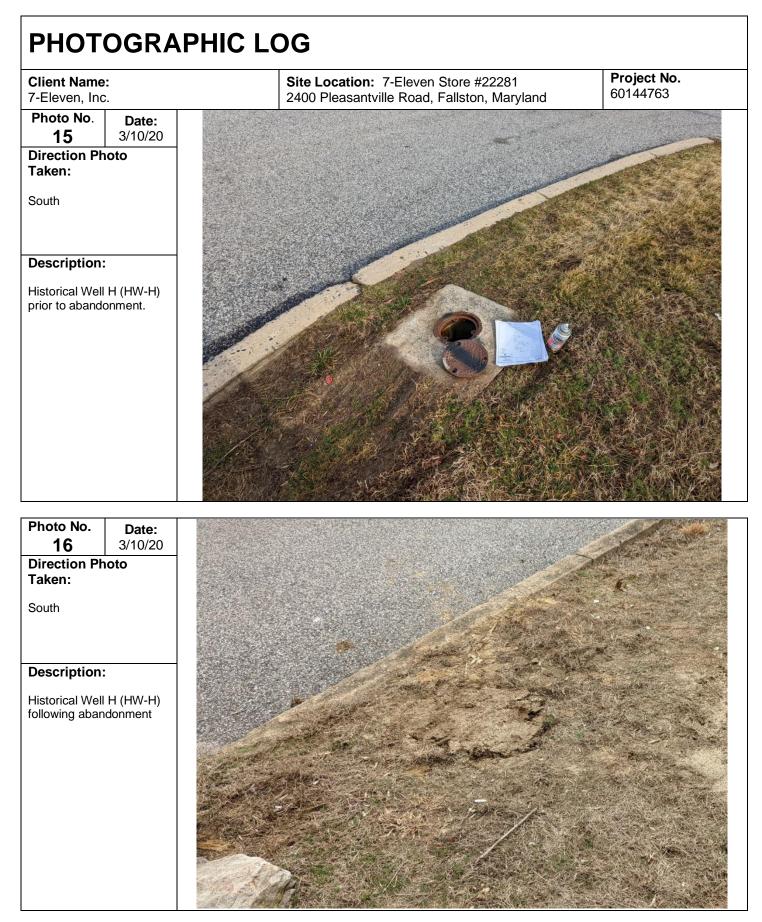

| Photo No.       | Date:   | A.C.                                                                                                            |
|-----------------|---------|-----------------------------------------------------------------------------------------------------------------|
| 12              | 3/10/20 | a straight of                                                                                                   |
| Direction Ph    |         |                                                                                                                 |
|                 | 010     |                                                                                                                 |
| Taken:          |         | 100 mg |
|                 |         | Sec.                                                                                                            |
| South           |         | 100                                                                                                             |
|                 |         |                                                                                                                 |
|                 |         |                                                                                                                 |
|                 |         |                                                                                                                 |
|                 |         |                                                                                                                 |
| Description:    |         |                                                                                                                 |
|                 |         | Ser.                                                                                                            |
| Historical Well |         | and the second                                                                                                  |
| following aban  | donment | Ser                                                                                                             |
|                 |         |                                                                                                                 |
|                 |         |                                                                                                                 |
|                 |         |                                                                                                                 |
|                 |         |                                                                                                                 |
|                 |         |                                                                                                                 |
|                 |         | al an                                                                                                           |
|                 |         |                                                                                                                 |
|                 |         |                                                                                                                 |
|                 |         | A la la                                                                                                         |
|                 |         |                                                                                                                 |
|                 |         |                                                                                                                 |
|                 |         |                                                                                                                 |
|                 |         | *                                                                                                               |
|                 |         | 5.8                                                                                                             |

#### **PHOTOGRAPHIC LOG Project No.** 60144763 **Client Name:** Site Location: 7-Eleven Store #22281 7-Eleven, Inc. 2400 Pleasantville Road, Fallston, Maryland Photo No. Date: 13 3/10/20 **Direction Photo** Taken: South **Description:** Historical Well G (HW-G) prior to abandonment. Photo No. Date: 3/10/20 14 **Direction Photo** Taken: South **Description:** Historical Well G (HW-G) following abandonment