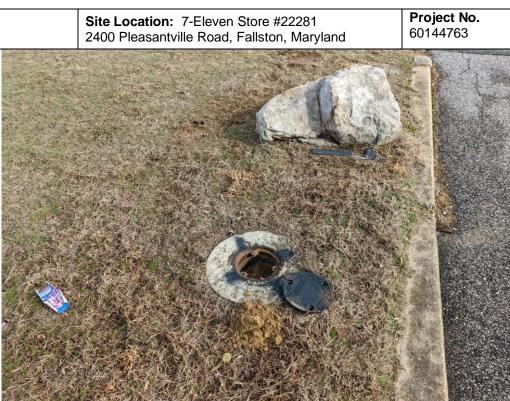

#### **PHOTOGRAPHIC LOG Project No.** 60144763 **Client Name:** Site Location: 7-Eleven Store #22281 7-Eleven, Inc. 2400 Pleasantville Road, Fallston, Maryland Photo No. Date: 3/10/22 1 **Direction Photo** Taken: North **Description:** Historical Well 3 (HW-3) prior to abandonment. Photo No. Date: 3/10/22 2 **Direction Photo** Taken: South **Description:** Historical Well 3 (HW-3) following abandonment.