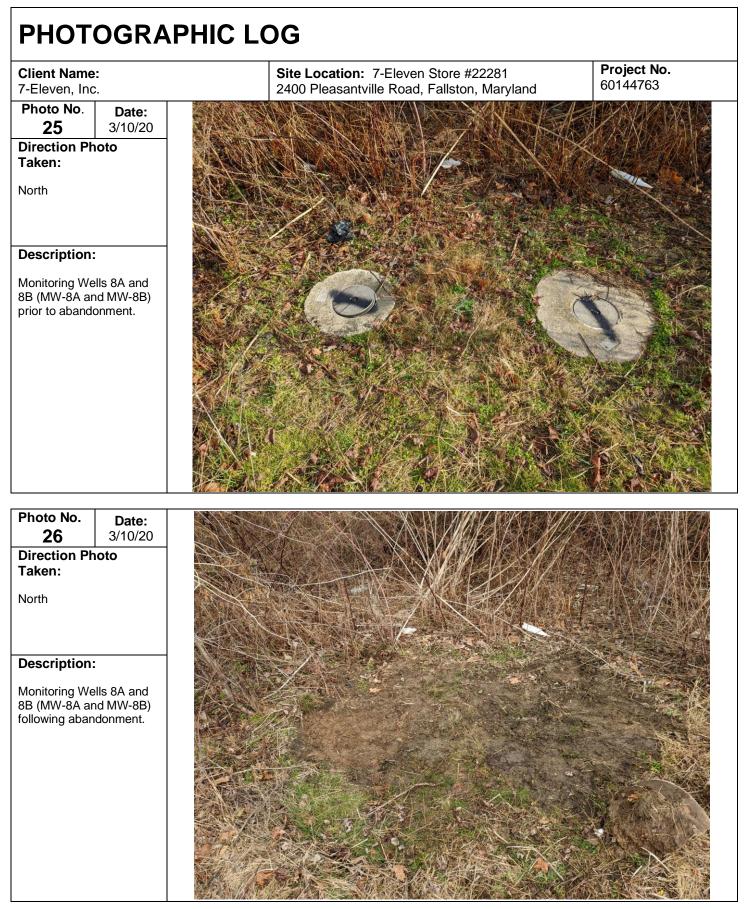

#### **PHOTOGRAPHIC LOG Project No.** 60144763 **Client Name:** Site Location: 7-Eleven Store #22281 7-Eleven, Inc. 2400 Pleasantville Road, Fallston, Maryland Photo No. Date: 27 3/10/20 **Direction Photo** Taken: South **Description:** Monitoring Well 8C (MW-8C) prior to abandonment. Photo No. Date: 3/10/20 28 **Direction Photo** Taken: West **Description:** Monitoring Well 8C (MW-8C) following abandonment.

#### **PHOTOGRAPHIC LOG Project No.** 60144763 **Client Name:** Site Location: 7-Eleven Store #22281 7-Eleven, Inc. 2400 Pleasantville Road, Fallston, Maryland Photo No. Date: 29 3/10/20 **Direction Photo** Taken: South **Description:** Monitoring Well 9 (MW-9) prior to abandonment. Photo No