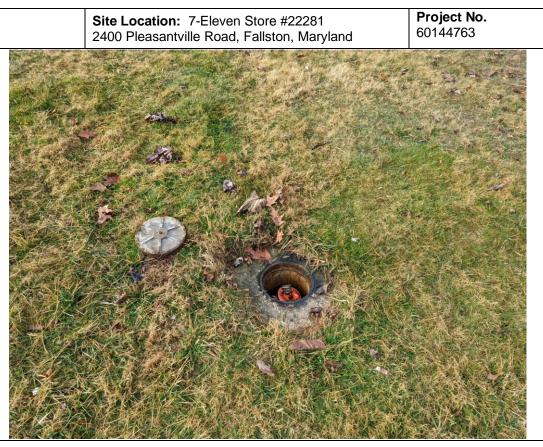

Both shallow monitoring wells (HW-3, HW-A, HW-B, HW-C, HW-D, HW-E, HW-F, HW-G, HW-H, HW-I, MW-4A, MW-6, MW-8A, MW-9, MW-11, MW-12 and MW-13) and deep wells (MW-4B, MW-8B and MW-8C) were filled with a cement and bentonite chip grout mixture. Photographs of the wells pre- and post-abandonment are included as **Attachment A** and the monitoring well abandonment forms are included as **Attachment B**.