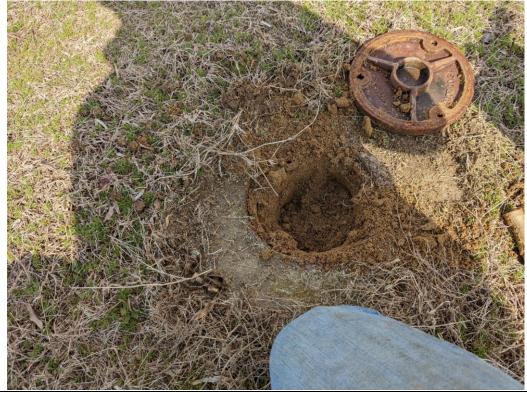

#### **PHOTOGRAPHIC LOG Project No.** 60144763 **Client Name:** Site Location: 7-Eleven Store #22281 7-Eleven, Inc. 2400 Pleasantville Road, Fallston, Maryland Photo No. Date: 13 3/10/20 **Direction Photo** Taken: South **Description:** Historical Well G (HW-G) prior to abandonment. Photo No. Date: 3/10/20 14 **Direction Photo** Taken: South **Description:** Historical Well G (HW-G) following abandonment