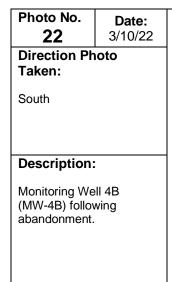

# Client Name: Site Location: 7-Eleven Store #22281 7-Eleven, Inc. 21 9 3/10/22 Direction Photo Taken: North North Description: Monitoring Well 4B (MW-4B) prior to abandonment.