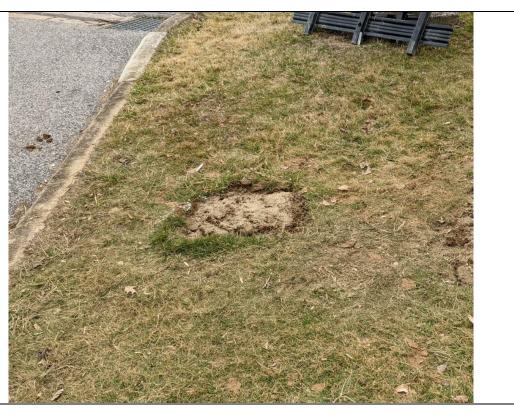

## Photo No. Date: 20 3/10/20 Direction Photo Taken: South Description: Monitoring Well 4A (MW-4A) following abandonment

**Project No.** 60144763