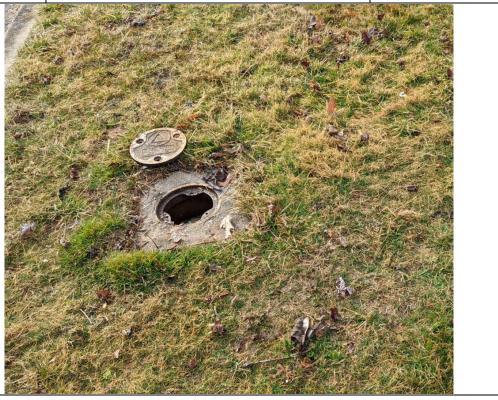

# Client Name: Site Location: 7-Eleven Store #22281 7-Eleven, Inc. 21 9 3/10/22 Direction Photo Taken: North North Description: Monitoring Well 4B (MW-4B) prior to abandonment.