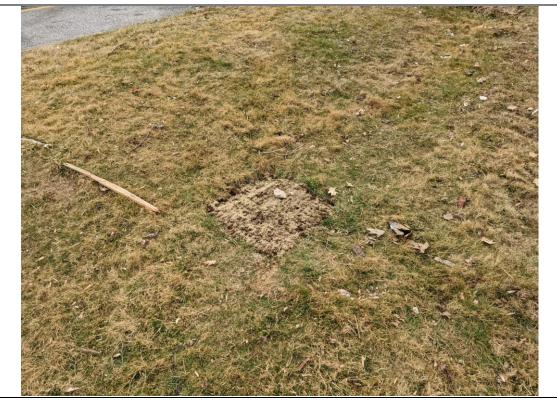

## Photo No. Date: 20 3/10/20 Direction Photo Taken: South Description: Monitoring Well 4A (MW-4A) following abandonment

**Project No.** 60144763