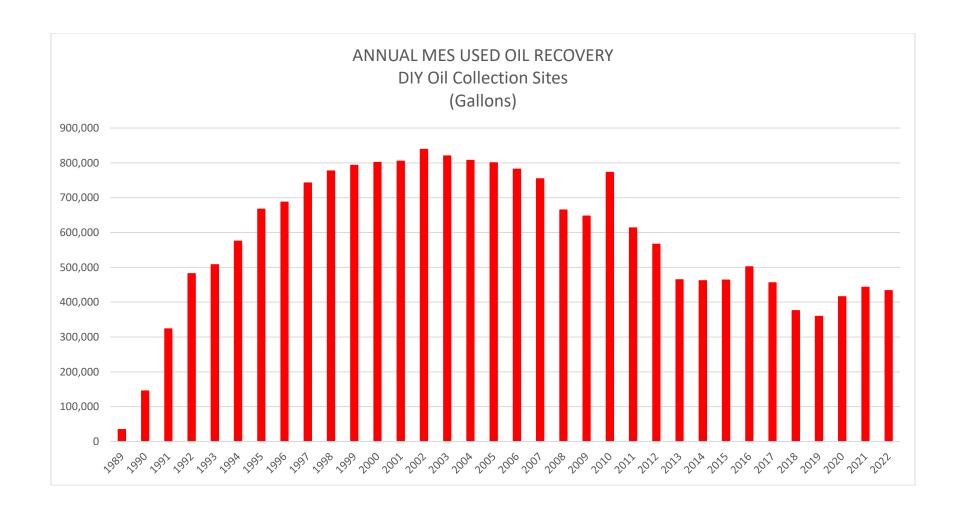

Since 1988, the Program has resulted in the collection and recycling of over 19.7 million gallons of used oil in Maryland. Similarly, the Program has accomplished the collection and recycling of over 1 million gallons of used antifreeze from Maryland do-it-yourself automobile and boating enthusiasts.

During 2022, 433,084 gallons of used oil and 28,336 gallons of used antifreeze were collected from Program-sponsored locations. Additionally, during this period, 195 drums of used oil filters were collected for recycling.

# 2022 PROGRAM UPDATES AND ACCOMPLISHMENTS

Since its inception in 1988, the Program has expanded from 44 collection sites to the current 126 operational sites and has recycled more than 19.7 million gallons of used oil over this time period. Collection of used oil from all Program locations yielded 433,084 gallons of used oil in CY22. This was a 2.2 percent decrease from the 442,870 gallons collected in 2021. Historical used oil and antifreeze annual collection results are summarized in graphs at the end of the report. Spreadsheets of the detailed used oil and antifreeze collection records for the participating Program sites are attached as well (Appendix A).

## **Key Updates and Accomplishments**

- Collected and recycled 433,084 gallons of used oil.
  - o Decreased 2% from 442,870 gallons in 2021
- Collected and recycled 195 drums of used oil filters
  - o Increased 15% from 169 drums in 2021
- Collected and recycled 28,336 gallons of used antifreeze
  - o Decreased 1.3% from 28,738 gallons in 2021
- Upgraded the Mt Airy DPW collection site with a new 860 gallon used oil recovery tank, reconstructed the containment area, and replaced the roof
- Full tank removal, disposal, and cleaning with installation of replacement tank at the Pocomoke Transfer Station
- Replaced broken pour box and painted tank at the Preston Collection site
- Power washed and repainted tanks at the Hyattsville DPW and Stemmer's Run Transfer Station
- 4 Emergency cleanings during CY22 from tank overflows
- 6 Major cleanings of containment areas and oil tanks (inner and outer) from overflows and sludge build up
- Updated multiple sites with new spill pallets, gauges, fill boxes and new magnetic signage
- Performed supplementary cleaning and maintenance at Program-sponsored locations during the year.
  - Eight Harford County sites cleaned twice weekly (through an independent agreement between MES and Harford County)
  - o Six (6) sites in Talbot County and Queen Anne's County inspected and cleaned weekly with new digital level sensor gauges installed in oil tanks
  - o Tank painting and sticker/magnetic sign replacement at more than 15 sites
  - o Enhanced cleanings to continue in 2023 using the mobile cleaning unit