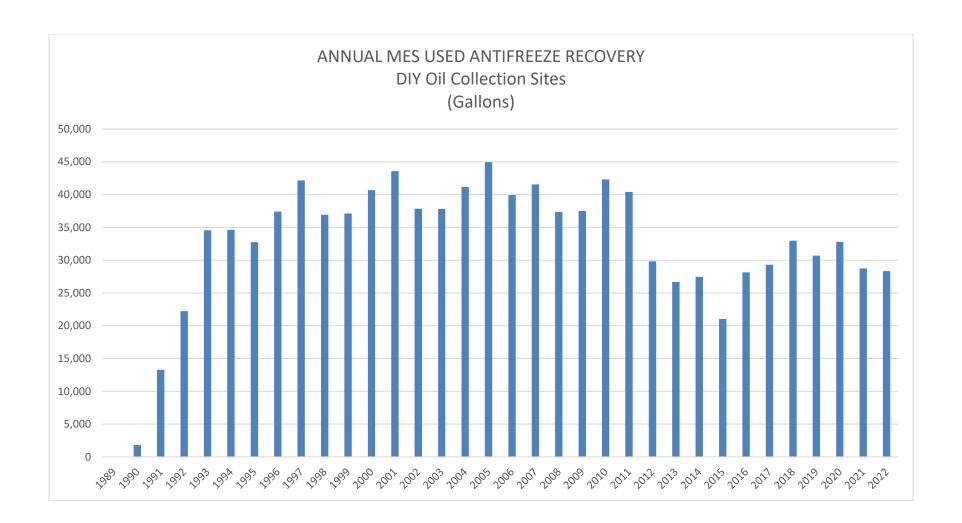

During 2022, 433,084 gallons of used oil and 28,336 gallons of used antifreeze were collected from Program-sponsored locations. Additionally, during this period, 195 drums of used oil filters were collected for recycling.

# 2022 PROGRAM UPDATES AND ACCOMPLISHMENTS

Since its inception in 1988, the Program has expanded from 44 collection sites to the current 126 operational sites and has recycled more than 19.7 million gallons of used oil over this time period. Collection of used oil from all Program locations yielded 433,084 gallons of used oil in CY22. This was a 2.2 percent decrease from the 442,870 gallons collected in 2021. Historical used oil and antifreeze annual collection results are summarized in graphs at the end of the report. Spreadsheets of the detailed used oil and antifreeze collection records for the participating Program sites are attached as well (Appendix A).

## **Key Updates and Accomplishments**

- Collected and recycled 433,084 gallons of used oil.
  - o Decreased 2% from 442,870 gallons in 2021
- Collected and recycled 195 drums of used oil filters
  - o Increased 15% from 169 drums in 2021
- Collected and recycled 28,336 gallons of used antifreeze
  - o Decreased 1.3% from 28,738 gallons in 2021
- Upgraded the Mt Airy DPW collection site with a new 860 gallon used oil recovery tank, reconstructed the containment area, and replaced the roof
- Full tank removal, disposal, and cleaning with installation of replacement tank at the Pocomoke Transfer Station
- Replaced broken pour box and painted tank at the Preston Collection site
- Power washed and repainted tanks at the Hyattsville DPW and Stemmer's Run Transfer Station
- 4 Emergency cleanings during CY22 from tank overflows
- 6 Major cleanings of containment areas and oil tanks (inner and outer) from overflows and sludge build up
- Updated multiple sites with new spill pallets, gauges, fill boxes and new magnetic signage
- Performed supplementary cleaning and maintenance at Program-sponsored locations during the year.
  - Eight Harford County sites cleaned twice weekly (through an independent agreement between MES and Harford County)
  - o Six (6) sites in Talbot County and Queen Anne's County inspected and cleaned weekly with new digital level sensor gauges installed in oil tanks
  - o Tank painting and sticker/magnetic sign replacement at more than 15 sites
  - o Enhanced cleanings to continue in 2023 using the mobile cleaning unit