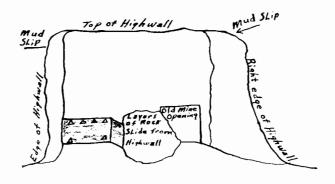

lip on each side. The blasting in the pitmouth apparently caused the strata to start moving, falling on the timber, knocking it out and crushing the deceased.

Inspector In Charge of District—Harry B. Buckley

Time and Date of Inspection—April 9 and 10, 1960, by Inspectors Harry B. Buckley, James H. Close and Thomas B. Powell, Maryland Bureau of Mines: Harry Jones, U. S. Bureau of Mines.

RECOMMENDATION—"Wildcat" opening of mines should be discouraged. Also, the opening of mines during bad weather, such as thawing and freezing, causing water soaked strata, should be discouraged. The operator should follow the recommendations of the Mine Inspectors at all times.

# PICTURE OF FATAL ACCIDENT

Paugh Coal Company, April 9, 1960



# SKETCH OF FATAL ACCIDENT

Paugh Coal Company, April 9, 1960





# Legend Legend Legend Legend Legend Legend Legend Legend Resition of Blasted Shots Legend Resition of Legend after fall. Resition of Legend for Legend Residually tapering from center of car to Fall Line.

Drown by 18

## ACTIVITIES OF FUEL COMBUSTION ADVISOR For the Year 1960

During the year 1960, Mr. Robert D. Ewing, Fuel Combustion Advisor, spent 46 days in the office and laboratory at Westernport and 42 days at State Institutions. A total of 138 days were spent in the field collecting samples, advising on coal preparation, etc. Approximately 295 coal samples were processed in the coal testing laboratory.

Two complaints were received concerning coal delivered to State Institutions. The cause of these complaints was excessive ash. Conferences were held with the shipper and the cons