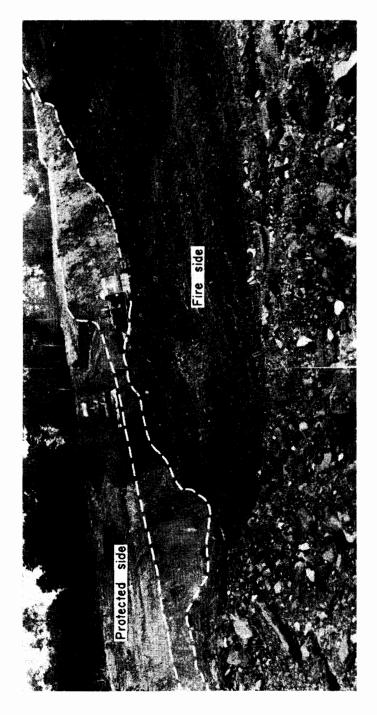

aryland, each contributing one-half.

After the completion of the surface-sealing operation, the area was limed and perennial rye grass seed was sown to minimize erosion.

The Koontz Coal Company assumed the responsibility for the maintenance of the project, and the U. S. Bureau of Mines, and the Maryland Bureau of Mines reserved the right to inspect and make recommendations for maintaining the trench barrier and the surface seal in effective condition.

The total cost of the project was \$47,984.00, and a refund in the amount of \$1,007.99 was made to the State as it's share in the unspent funds.

The initial work on this project was completed in July, 1959, but the seeding was not completed until April, 1960.

# PICTURE OF COAL MINE FIRE





# PICTURE OF WORK ON COAL-MINE FIRE-CONTROL



# PICTURE OF COMPLETED PROJECT



### **FATALITIES**

During the year 1960, a multiple fatal accident occurred in the coal mines of Maryland, causing three deaths.

A cave-in of overburden that occurred about 2:00 P. M., Saturday, April 9, 1960, at the Paugh mine, Paugh Coal Company, resulted in instant death to John Leroy Paugh, owner, Charles Leo Paugh and Allen Ray Harvey, miners.

John Leroy Paugh was 50 years of age and had 35 years mining experience. He is survived by his widow and three children under 18 years of age.

Charles Leo Paugh was 21 years of age and had two years mining experience. He was single and left no dependents.

Alley Ray Harvey was 40 years of age and had 25 years mining experience. He is survived by his widow and six children under 18 years of age.

On the day