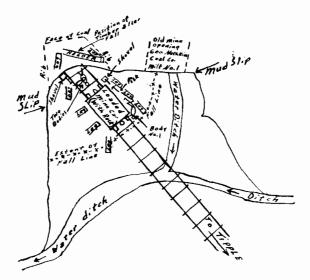

p on each side. The blasting in the pitmouth apparently caused the strata to start moving, falling on the timber, knocking it out and crushing the deceased.

Inspector In Charge of District—Harry B. Buckley

Time and Date of Inspection—April 9 and 10, 1960, by Inspectors Harry B. Buckley, James H. Close and Thomas B. Powell, Maryland Bureau of Mines: Harry Jones, U. S. Bureau of Mines.

RECOMMENDATION—"Wildcat" opening of mines should be discouraged. Also, the opening of mines during bad weather, such as thawing and freezing, causing water soaked strata, should be discouraged. The operator should follow the recommendations of the Mine Inspectors at all times.

# PICTURE OF FATAL ACCIDENT

Paugh Coal Company, April 9, 1960



# SKETCH OF FATAL ACCIDENT

Paugh Coal Company, April 9, 1960





# Legend Legend Legend Legend Legend Legend Legend Legend Resition of Blasted Shots Legend Resition of Legend after fall. Resition of Legend for Legend Residually tapering from center of car to Fall Line.

Drown by 18

## ACTIVITIES OF FUEL COMBUSTION ADVISOR For the Year 1960

During the year 1960, Mr. Robert D. Ewing, Fuel Combustion Advisor, spent 46 days in the office and laboratory at Westernport and 42 days at State Institutions. A total of 138 days were spent in the field collecting samples, advising on coal preparation, etc. Approximately 295 coal samples were processed in the coal testing laboratory.

Two complaints were received concerning coal delivered to State Institutions. The cause of these complaints was excessive ash. Conferences were held with the shipper and the consum