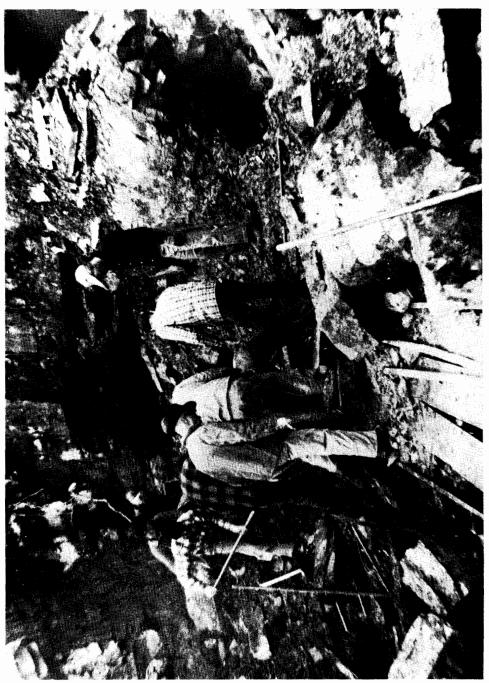

pened. The overburden at this point was water soaked with a mud slip on each side. The blasting in the pitmouth apparently caused the strata to start moving, falling on the timber, knocking it out and crushing the deceased.

Inspector In Charge of District—Harry B. Buckley

Time and Date of Inspection—April 9 and 10, 1960, by Inspectors Harry B. Buckley, James H. Close and Thomas B. Powell, Maryland Bureau of Mines: Harry Jones, U. S. Bureau of Mines.

RECOMMENDATION—"Wildcat" opening of mines should be discouraged. Also, the opening of mines during bad weather, such as thawing and freezing, causing water soaked strata, should be discouraged. The operator should follow the recommendations of the Mine Inspectors at all times.

# PICTURE OF FATAL ACCIDENT

Paugh Coal Company, April 9, 1960



# SKETCH OF FATAL ACCIDENT

Paugh Coal Company, April 9, 1960





# Legend Legend Legend Legend Legend Legend Legend Legend Resition of Blasted Shots Legend Resition of Legend after fall. Resition of Legend for Legend Residually tapering from center of car to Fall Line.

Drown by 18

## ACTIVITIES OF FUEL COMBUSTION ADVISOR For the Year 1960

During the year 1960, Mr. Robert D. Ewing, Fuel Combustion Advisor, spent 46 days in the office and laboratory at Westernport and 42 days at State Institutions. A total of 138 days were spent in the field collecting samples, advising on coal preparation, etc. Approximately 295 coal samples were processed in the coal testing laboratory.

Two complaints were received concerning coal delivered to State Institutions. The cause of these complaints was e