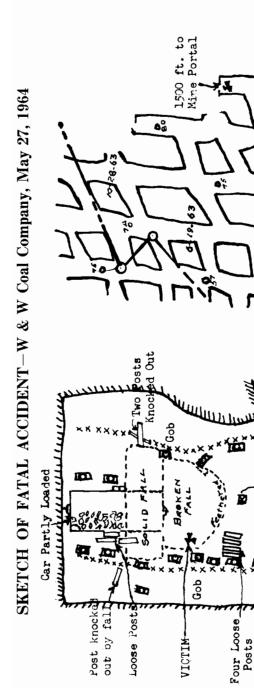

# COAL Allegany County

| Year         | Net Tons<br>(Cwt)            | Miners     | Drivers* | Inside<br>Laborers | Outside<br>Employees | Total      | Fatalities     |
|--------------|------------------------------|------------|----------|--------------------|----------------------|------------|----------------|
| 1963<br>1964 | 228,911.12<br>290,389.01     | 125<br>112 | 9<br>12  | 3<br>5             | 75<br>56             | 212<br>185 | -ī             |
|              | Ga                           | rrett C    | County   |                    |                      |            |                |
| 1963<br>1964 | 895,834.09<br>852,866.10     | 114<br>98  | 22<br>11 | 40<br>46           | 111<br>106           | 287<br>261 |                |
|              | E                            | ntire S    | State    |                    |                      |            |                |
| 963<br>964   | 1,124,746.01<br>1,143,255.11 | 239<br>210 | 31<br>23 | 43<br>51           | 186<br>162           | 499<br>446 | - <sub>1</sub> |
|              |                              | CLA        | Y        |                    |                      |            |                |
| 963<br>964   | 8,836.00<br>16,336.12        | 8 8        |          | 2 2                | 2 6                  | 12<br>16   |                |