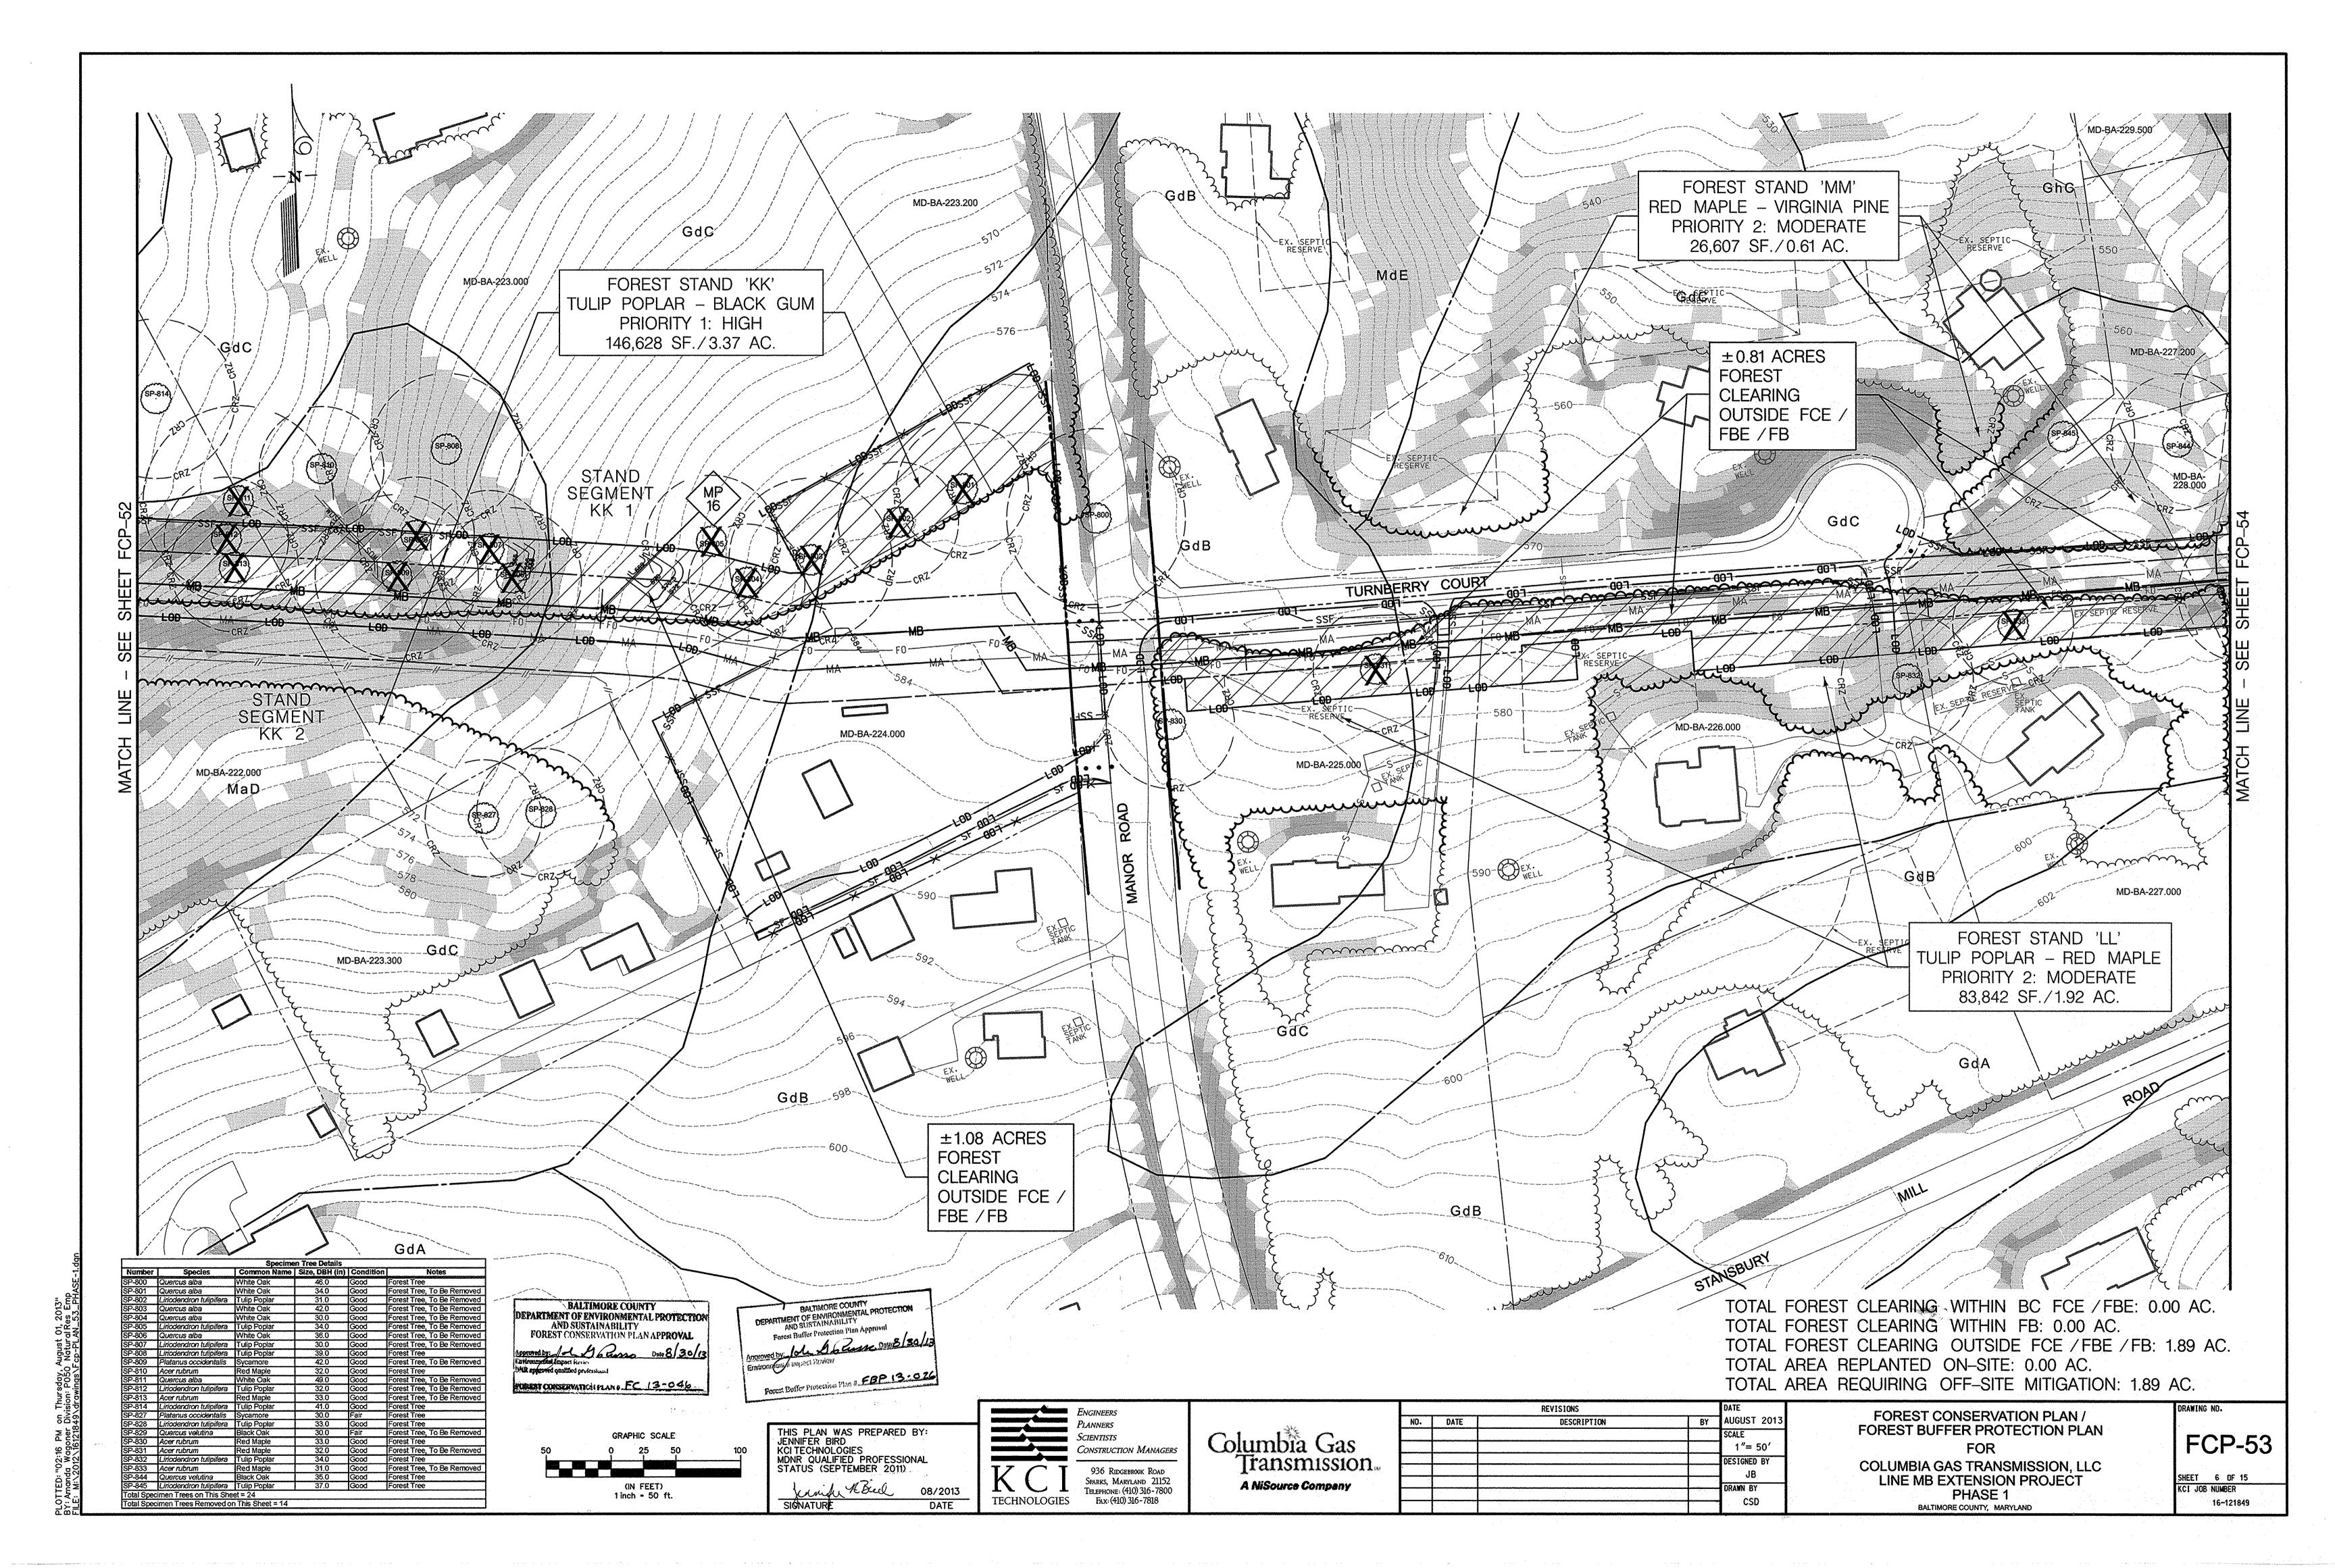

## FOREST RESOURCES NOTES

- 1. THE STUDY AREA BOUNDARY IS A 250-FOOT TO 300-FOOT WIDE CORRIDOR.
- 2. FOREST STANDS EXTEND BEYOND THE STUDY AREA BOUNDARY.
- SPECIMEN TREE'S CRITICAL ROOT ZONE IS IMPACTED.

4. SPECIMEN TREES HAVE BEEN MARKED WITH AN "X" FOR REMOVAL WHERE MORE THAN 33% OF THE

- 5. FOREST BUFFERS WERE CALCULATED AT 100 FEET FROM WATERS OF THE US (NOT INCLUDING EPHEMERAL CHANNELS), 100 FEET FROM WETLANDS, OR 25 FEET FROM THE 100-YEAR FLOODPLAIN, WHICHEVER DISTANCE WAS GREATER.
- 6. FORESTED WETLANDS TO BE IMPACTED AND MITIGATED FOR THE STATE WERE SUBTRACTED FROM THE AREA OF FOREST CLEARING IN ACCORDANCE WITH SECTION 33-6-108 (e) (2) OF BALTIMORE COUNTY'S FOREST CONSERVATION LAW.
- 7. FOREST CLEARING AND SPECIMEN TREE REMOVAL WITHIN PUBLIC ROAD RIGHTS-OF-WAY ARE ACCOUNTED FOR IN THE ROADSIDE TREE PERMIT, ISSUED BY MARYLAND DEPARTMENT OF NATURAL RESOURCES ON FEBRUARY 22, 2013, AND ARE NOT INCLUDED IN THIS FOREST CONSERVATION PLAN.
- 8. IN PHASE 1, PROPOSED FOR 2013 CONSTRUCTION (MP 15.8 17.7), 0.07 ACRE OF TEMPORARY WORKSPACES WITHIN BALTIMORE COUNTY FOREST BUFFERS (FB) WILL BE REPLANTED AS MITIGATION FOR IMPACTS. AN ADDITIONAL 5.31 ACRES WILL BE MET VIA PURCHASE OF CREDITS IN A BALTIMORE COUNTY APPROVED FOREST/FOREST BUFFER PLANTING BANK AND/OR PURCHASE OF A FEE-IN-LIEU TO BALTIMORE COUNTY.

| FORES                                                                                                                           | ST RESOUR           | CES TABLE                                                                        |
|---------------------------------------------------------------------------------------------------------------------------------|---------------------|----------------------------------------------------------------------------------|
| DESCRIPTION                                                                                                                     | BALTIMORE<br>COUNTY | DESCRIPTION BALTIMORE COUNTY                                                     |
| TOTAL PROPOSED FOREST CLEARING                                                                                                  | 5.38 AC.            | TOTAL NUMBER OF SPECIMEN TREES IDENTIFIED WITHIN THE SURVEY CORRIDOR DURING  178 |
| TOTAL PROPOSED FOREST<br>CLEARING WITHIN BALTIMORE                                                                              |                     | FIELD INVESTIGATIONS                                                             |
| COUNTY FOREST CONSERVATION<br>EASEMENT (FCE ) & FOREST<br>BUFFER EASEMENT (FBE )                                                | 0.00 AC.            | TOTAL NUMBER OF PROPOSED SPECIMEN TREES 57                                       |
| TOTAL PROPOSED FOREST<br>CLEARING WITHIN FOREST                                                                                 |                     | WITHIN FOREST STANDS<br>TO BE REMOVED                                            |
| BUFFER (FB ) OUTSIDE BALTIMORE COUNTY FOREST CONSERVATION EASEMENT (FCE) / FOREST BUFFER EASEMENT (FBE)                         | 0.15 AC.            | TOTAL NUMBER OF PROPOSED SPECIMEN TREES OUTSIDE FOREST STANDS TO BE REMOVED      |
| TOTAL PROPOSED FOREST CLEARING OUTSIDE FOREST CONSERVATION EASEMENT (FCE) / FOREST BUFFER EASEMENT (FBE) AND FOREST BUFFER (FB) | 5.23 AC.            |                                                                                  |
| TOTAL PROPOSED PLANTING / REPLANTING ON-SITE **                                                                                 | 0.07 AC.            |                                                                                  |
| TOTAL PROPOSED PLANTING OFF-SITE AT UNDETERMINED LOCATION                                                                       | 5.31 AC.            | OWNER                                                                            |