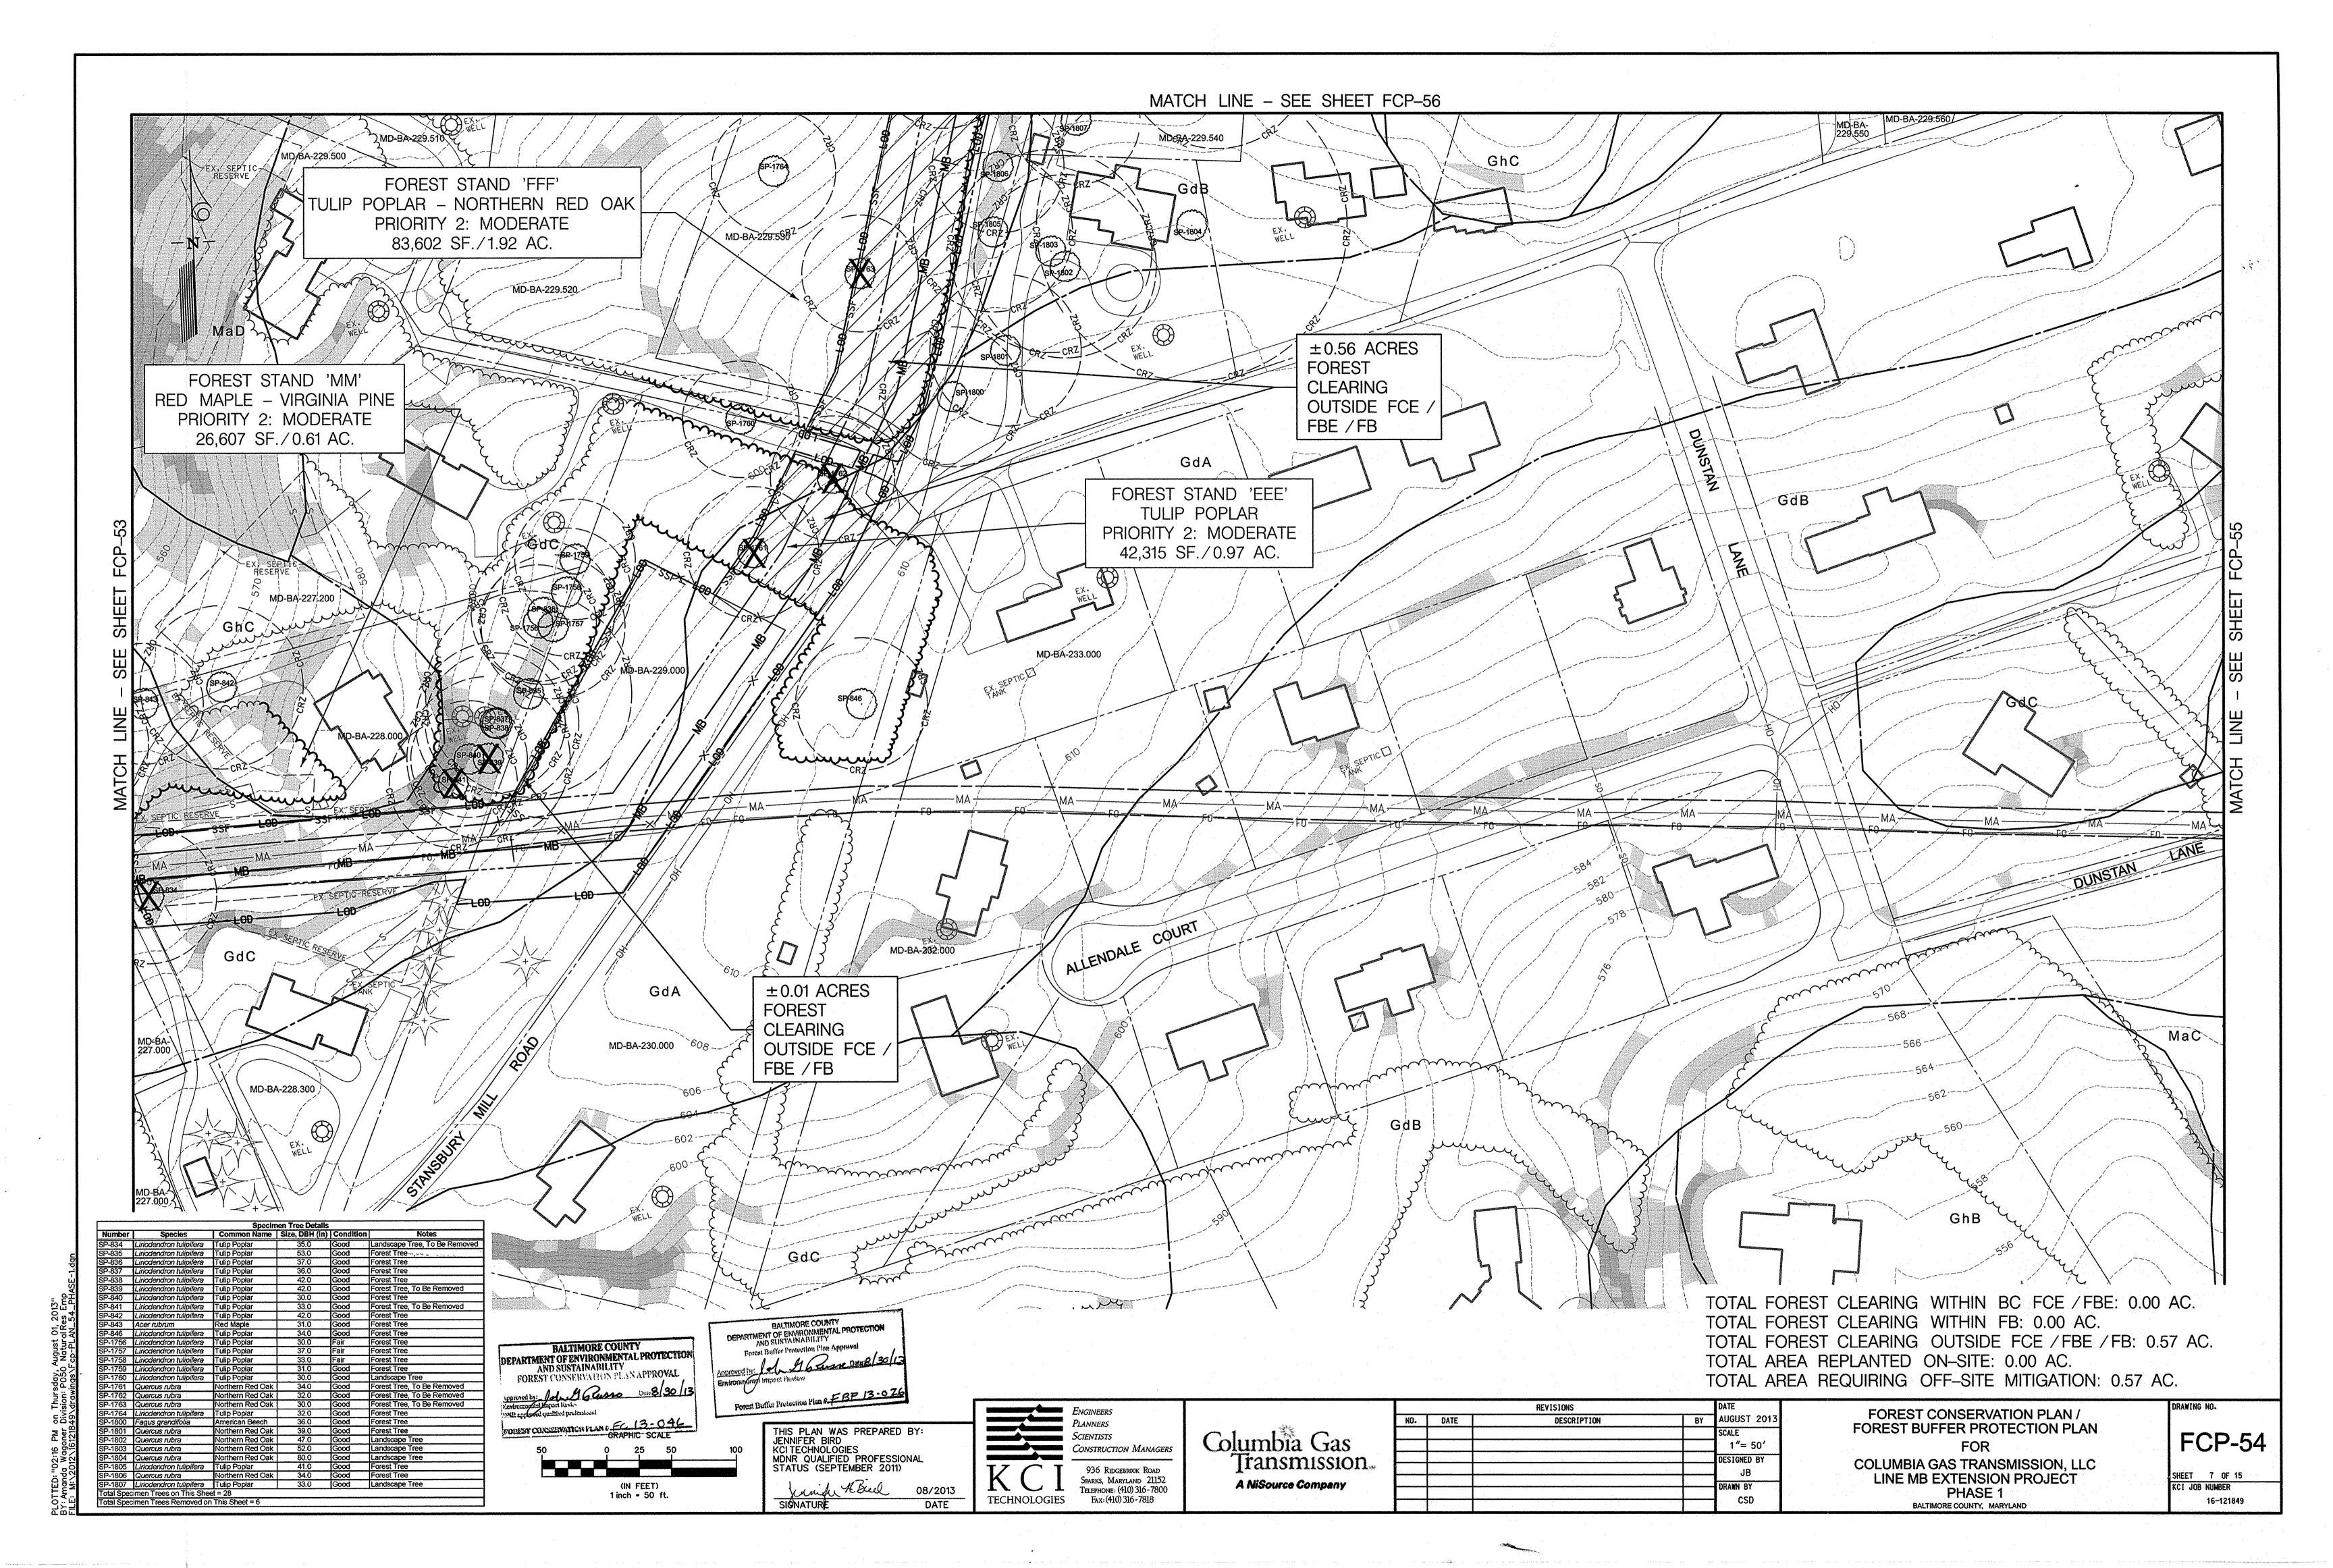

## FOREST RESOURCES NOTES

- 1. THE STUDY AREA BOUNDARY IS A 250-FOOT TO 300-FOOT WIDE CORRIDOR.
- 2. FOREST STANDS EXTEND BEYOND THE STUDY AREA BOUNDARY.
- SPECIMEN TREE'S CRITICAL ROOT ZONE IS IMPACTED.

4. SPECIMEN TREES HAVE BEEN MARKED WITH AN "X" FOR REMOVAL WHERE MORE THAN 33% OF THE

- 5. FOREST BUFFERS WERE CALCULATED AT 100 FEET FROM WATERS OF THE US (NOT INCLUDING EPHEMERAL CHANNELS), 100 FEET FROM WETLANDS, OR 25 FEET FROM THE 100-YEAR FLOODPLAIN, WHICHEVER DISTANCE WAS GREATER.
- 6. FORESTED WETLANDS TO BE IMPACTED AND MITIGATED FOR THE STATE WERE SUBTRACTED FROM THE AREA OF FOREST CLEARING IN ACCORDANCE WITH SECTION 33-6-108 (e) (2) OF BALTIMORE COUNTY'S FOREST CONSERVATION LAW.
- 7. FOREST CLEARING AND SPECIMEN TREE REMOVAL WITHIN PUBLIC ROAD RIGHTS-OF-WAY ARE ACCOUNTED FOR IN THE ROADSIDE TREE PERMIT, ISSUED BY MARYLAND DEPARTMENT OF NATURAL RESOURCES ON FEBRUARY 22, 2013, AND ARE NOT INCLUDED IN THIS FOREST CONSERVATION PLAN.
- 8. IN PHASE 1, PROPOSED FOR 2013 CONSTRUCTION (MP 15.8 17.7), 0.07 ACRE OF TEMPORARY WORKSPACES WITHIN BALTIMORE COUNTY FOREST BUFFERS (FB) WILL BE REPLANTED AS MITIGATION FOR IMPACTS. AN ADDITIONAL 5.31 ACRES WILL BE MET VIA PURCHASE OF CREDITS IN A BALTIMORE COUNTY APPROVED FOREST/FOREST BUFFER PLANTING BANK AND/OR PURCHASE OF A FEE-IN-LIEU TO BALTIMORE COUNTY.

| FORES                                                                                                                           | ST RESOUR           | CES TABLE                                                                        |
|---------------------------------------------------------------------------------------------------------------------------------|---------------------|----------------------------------------------------------------------------------|
| DESCRIPTION                                                                                                                     | BALTIMORE<br>COUNTY | DESCRIPTION BALTIMORE COUNTY                                                     |
| TOTAL PROPOSED FOREST CLEARING                                                                                                  | 5.38 AC.            | TOTAL NUMBER OF SPECIMEN TREES IDENTIFIED WITHIN THE SURVEY CORRIDOR DURING  178 |
| TOTAL PROPOSED FOREST<br>CLEARING WITHIN BALTIMORE                                                                              |                     | FIELD INVESTIGATIONS                                                             |
| COUNTY FOREST CONSERVATION<br>EASEMENT (FCE ) & FOREST<br>BUFFER EASEMENT (FBE )                                                | 0.00 AC.            | TOTAL NUMBER OF PROPOSED SPECIMEN TREES 57                                       |
| TOTAL PROPOSED FOREST<br>CLEARING WITHIN FOREST                                                                                 |                     | WITHIN FOREST STANDS<br>TO BE REMOVED                                            |
| BUFFER (FB ) OUTSIDE BALTIMORE COUNTY FOREST CONSERVATION EASEMENT (FCE) / FOREST BUFFER EASEMENT (FBE)                         | 0.15 AC.            | TOTAL NUMBER OF PROPOSED SPECIMEN TREES OUTSIDE FOREST STANDS TO BE REMOVED      |
| TOTAL PROPOSED FOREST CLEARING OUTSIDE FOREST CONSERVATION EASEMENT (FCE) / FOREST BUFFER EASEMENT (FBE) AND FOREST BUFFER (FB) | 5.23 AC.            |                                                                                  |
| TOTAL PROPOSED PLANTING / REPLANTING ON-SITE **                                                                                 | 0.07 AC.            |                                                                                  |
| TOTAL PROPOSED PLANTING OFF-SITE AT UNDETERMINED LOCATION                                                                       | 5.31 AC.            | OWNER                                                                            |