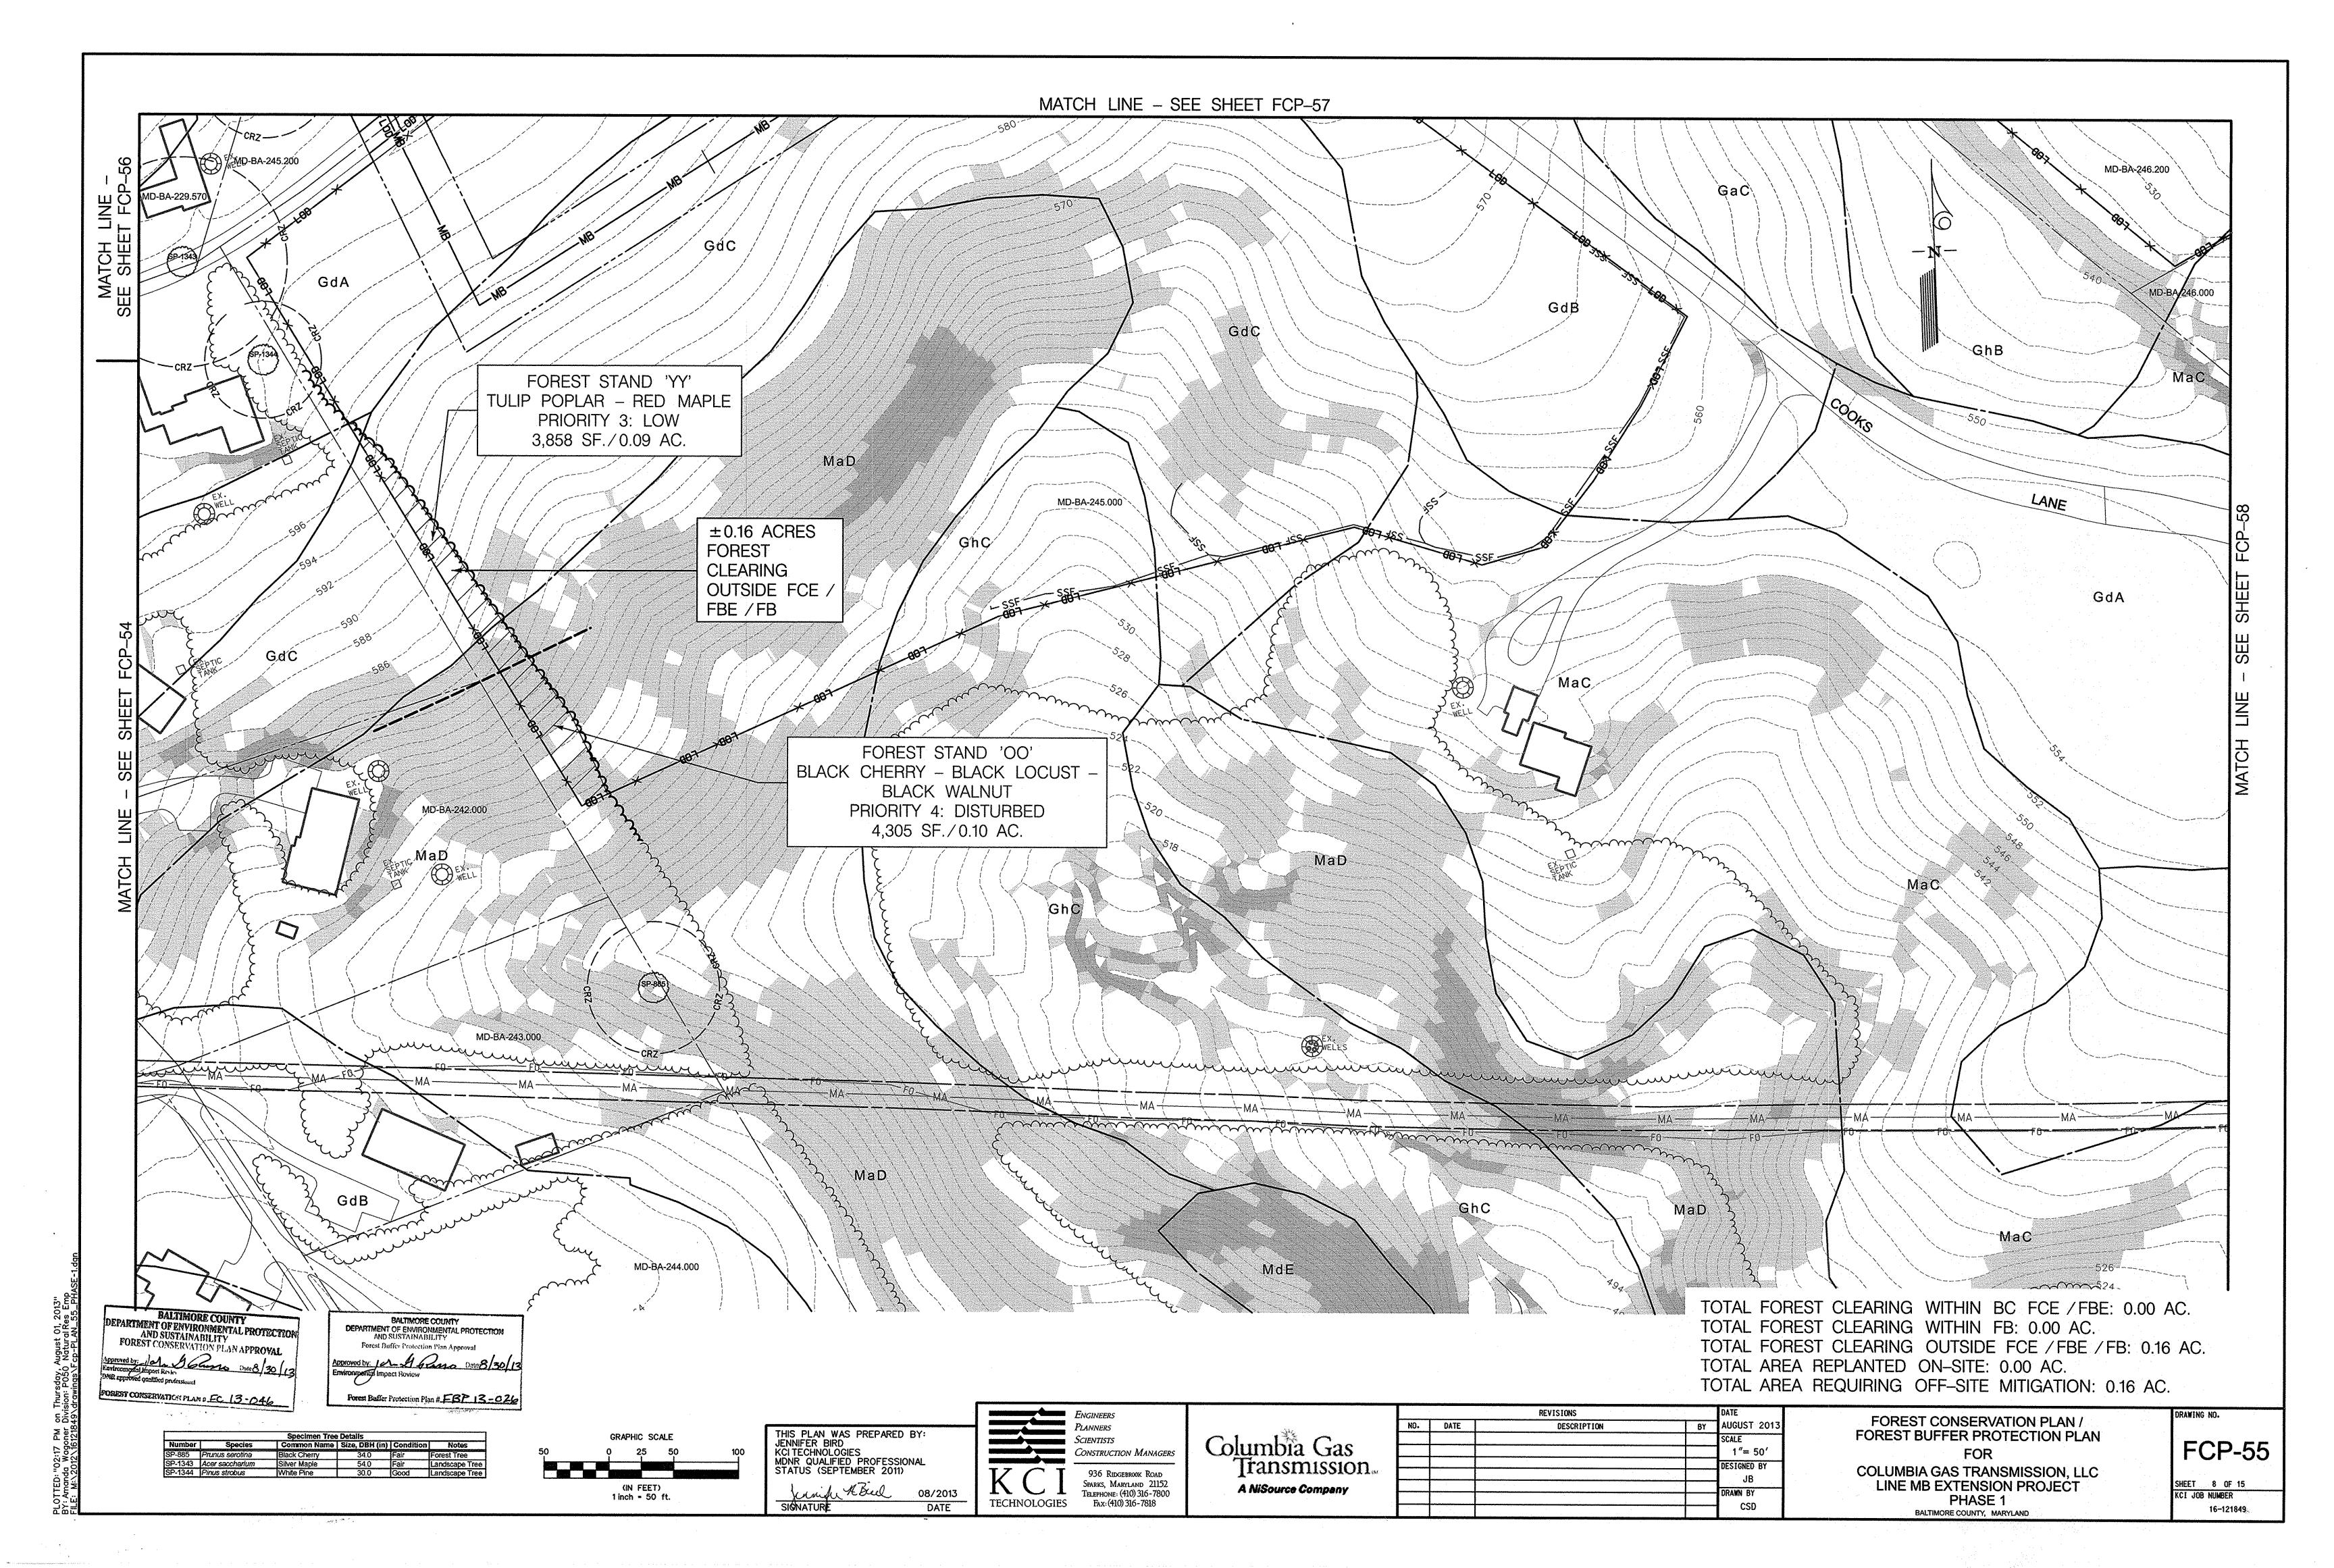

## FOREST RESOURCES NOTES

- 1. THE STUDY AREA BOUNDARY IS A 250-FOOT TO 300-FOOT WIDE CORRIDOR.
- 2. FOREST STANDS EXTEND BEYOND THE STUDY AREA BOUNDARY.
- SPECIMEN TREE'S CRITICAL ROOT ZONE IS IMPACTED.

4. SPECIMEN TREES HAVE BEEN MARKED WITH AN "X" FOR REMOVAL WHERE MORE THAN 33% OF THE

- 5. FOREST BUFFERS WERE CALCULATED AT 100 FEET FROM WATERS OF THE US (NOT INCLUDING EPHEMERAL CHANNELS), 100 FEET FROM WETLANDS, OR 25 FEET FROM THE 100-YEAR FLOODPLAIN, WHICHEVER DISTANCE WAS GREATER.
- 6. FORESTED WETLANDS TO BE IMPACTED AND MITIGATED FOR THE STATE WERE SUBTRACTED FROM THE AREA OF FOREST CLEARING IN ACCORDANCE WITH SECTION 33-6-108 (e) (2) OF BALTIMORE COUNTY'S FOREST CONSERVATION LAW.
- 7. FOREST CLEARING AND SPECIMEN TREE REMOVAL WITHIN PUBLIC ROAD RIGHTS-OF-WAY ARE ACCOUNTED FOR IN THE ROADSIDE TREE PERMIT, ISSUED BY MARYLAND DEPARTMENT OF NATURAL RESOURCES ON FEBRUARY 22, 2013, AND ARE NOT INCLUDED IN THIS FOREST CONSERVATION PLAN.
- 8. IN PHASE 1, PROPOSED FOR 2013 CONSTRUCTION (MP 15.8 17.7), 0.07 ACRE OF TEMPORARY WORKSPACES WITHIN BALTIMORE COUNTY FOREST BUFFERS (FB) WILL BE REPLANTED AS MITIGATION FOR IMPACTS. AN ADDITIONAL 5.31 ACRES WILL BE MET VIA PURCHASE OF CREDITS IN A BALTIMORE COUNTY APPROVED FOREST/FOREST BUFFER PLANTING BANK AND/OR PURCHASE OF A FEE-IN-LIEU TO BALTIMORE COUNTY.

| FORES                                                                                                                           | ST RESOUR           | CES TABLE                                                                        |
|---------------------------------------------------------------------------------------------------------------------------------|---------------------|----------------------------------------------------------------------------------|
| DESCRIPTION                                                                                                                     | BALTIMORE<br>COUNTY | DESCRIPTION BALTIMORE COUNTY                                                     |
| TOTAL PROPOSED FOREST CLEARING                                                                                                  | 5.38 AC.            | TOTAL NUMBER OF SPECIMEN TREES IDENTIFIED WITHIN THE SURVEY CORRIDOR DURING  178 |
| TOTAL PROPOSED FOREST<br>CLEARING WITHIN BALTIMORE                                                                              |                     | FIELD INVESTIGATIONS                                                             |
| COUNTY FOREST CONSERVATION<br>EASEMENT (FCE ) & FOREST<br>BUFFER EASEMENT (FBE )                                                | 0.00 AC.            | TOTAL NUMBER OF PROPOSED SPECIMEN TREES 57                                       |
| TOTAL PROPOSED FOREST<br>CLEARING WITHIN FOREST                                                                                 |                     | WITHIN FOREST STANDS<br>TO BE REMOVED                                            |
| BUFFER (FB ) OUTSIDE BALTIMORE COUNTY FOREST CONSERVATION EASEMENT (FCE) / FOREST BUFFER EASEMENT (FBE)                         | 0.15 AC.            | TOTAL NUMBER OF PROPOSED SPECIMEN TREES OUTSIDE FOREST STANDS TO BE REMOVED      |
| TOTAL PROPOSED FOREST CLEARING OUTSIDE FOREST CONSERVATION EASEMENT (FCE) / FOREST BUFFER EASEMENT (FBE) AND FOREST BUFFER (FB) | 5.23 AC.            |                                                                                  |
| TOTAL PROPOSED PLANTING / REPLANTING ON-SITE **                                                                                 | 0.07 AC.            |                                                                                  |
| TOTAL PROPOSED PLANTING OFF-SITE AT UNDETERMINED LOCATION                                                                       | 5.31 AC.            | OWNER                                                                            |