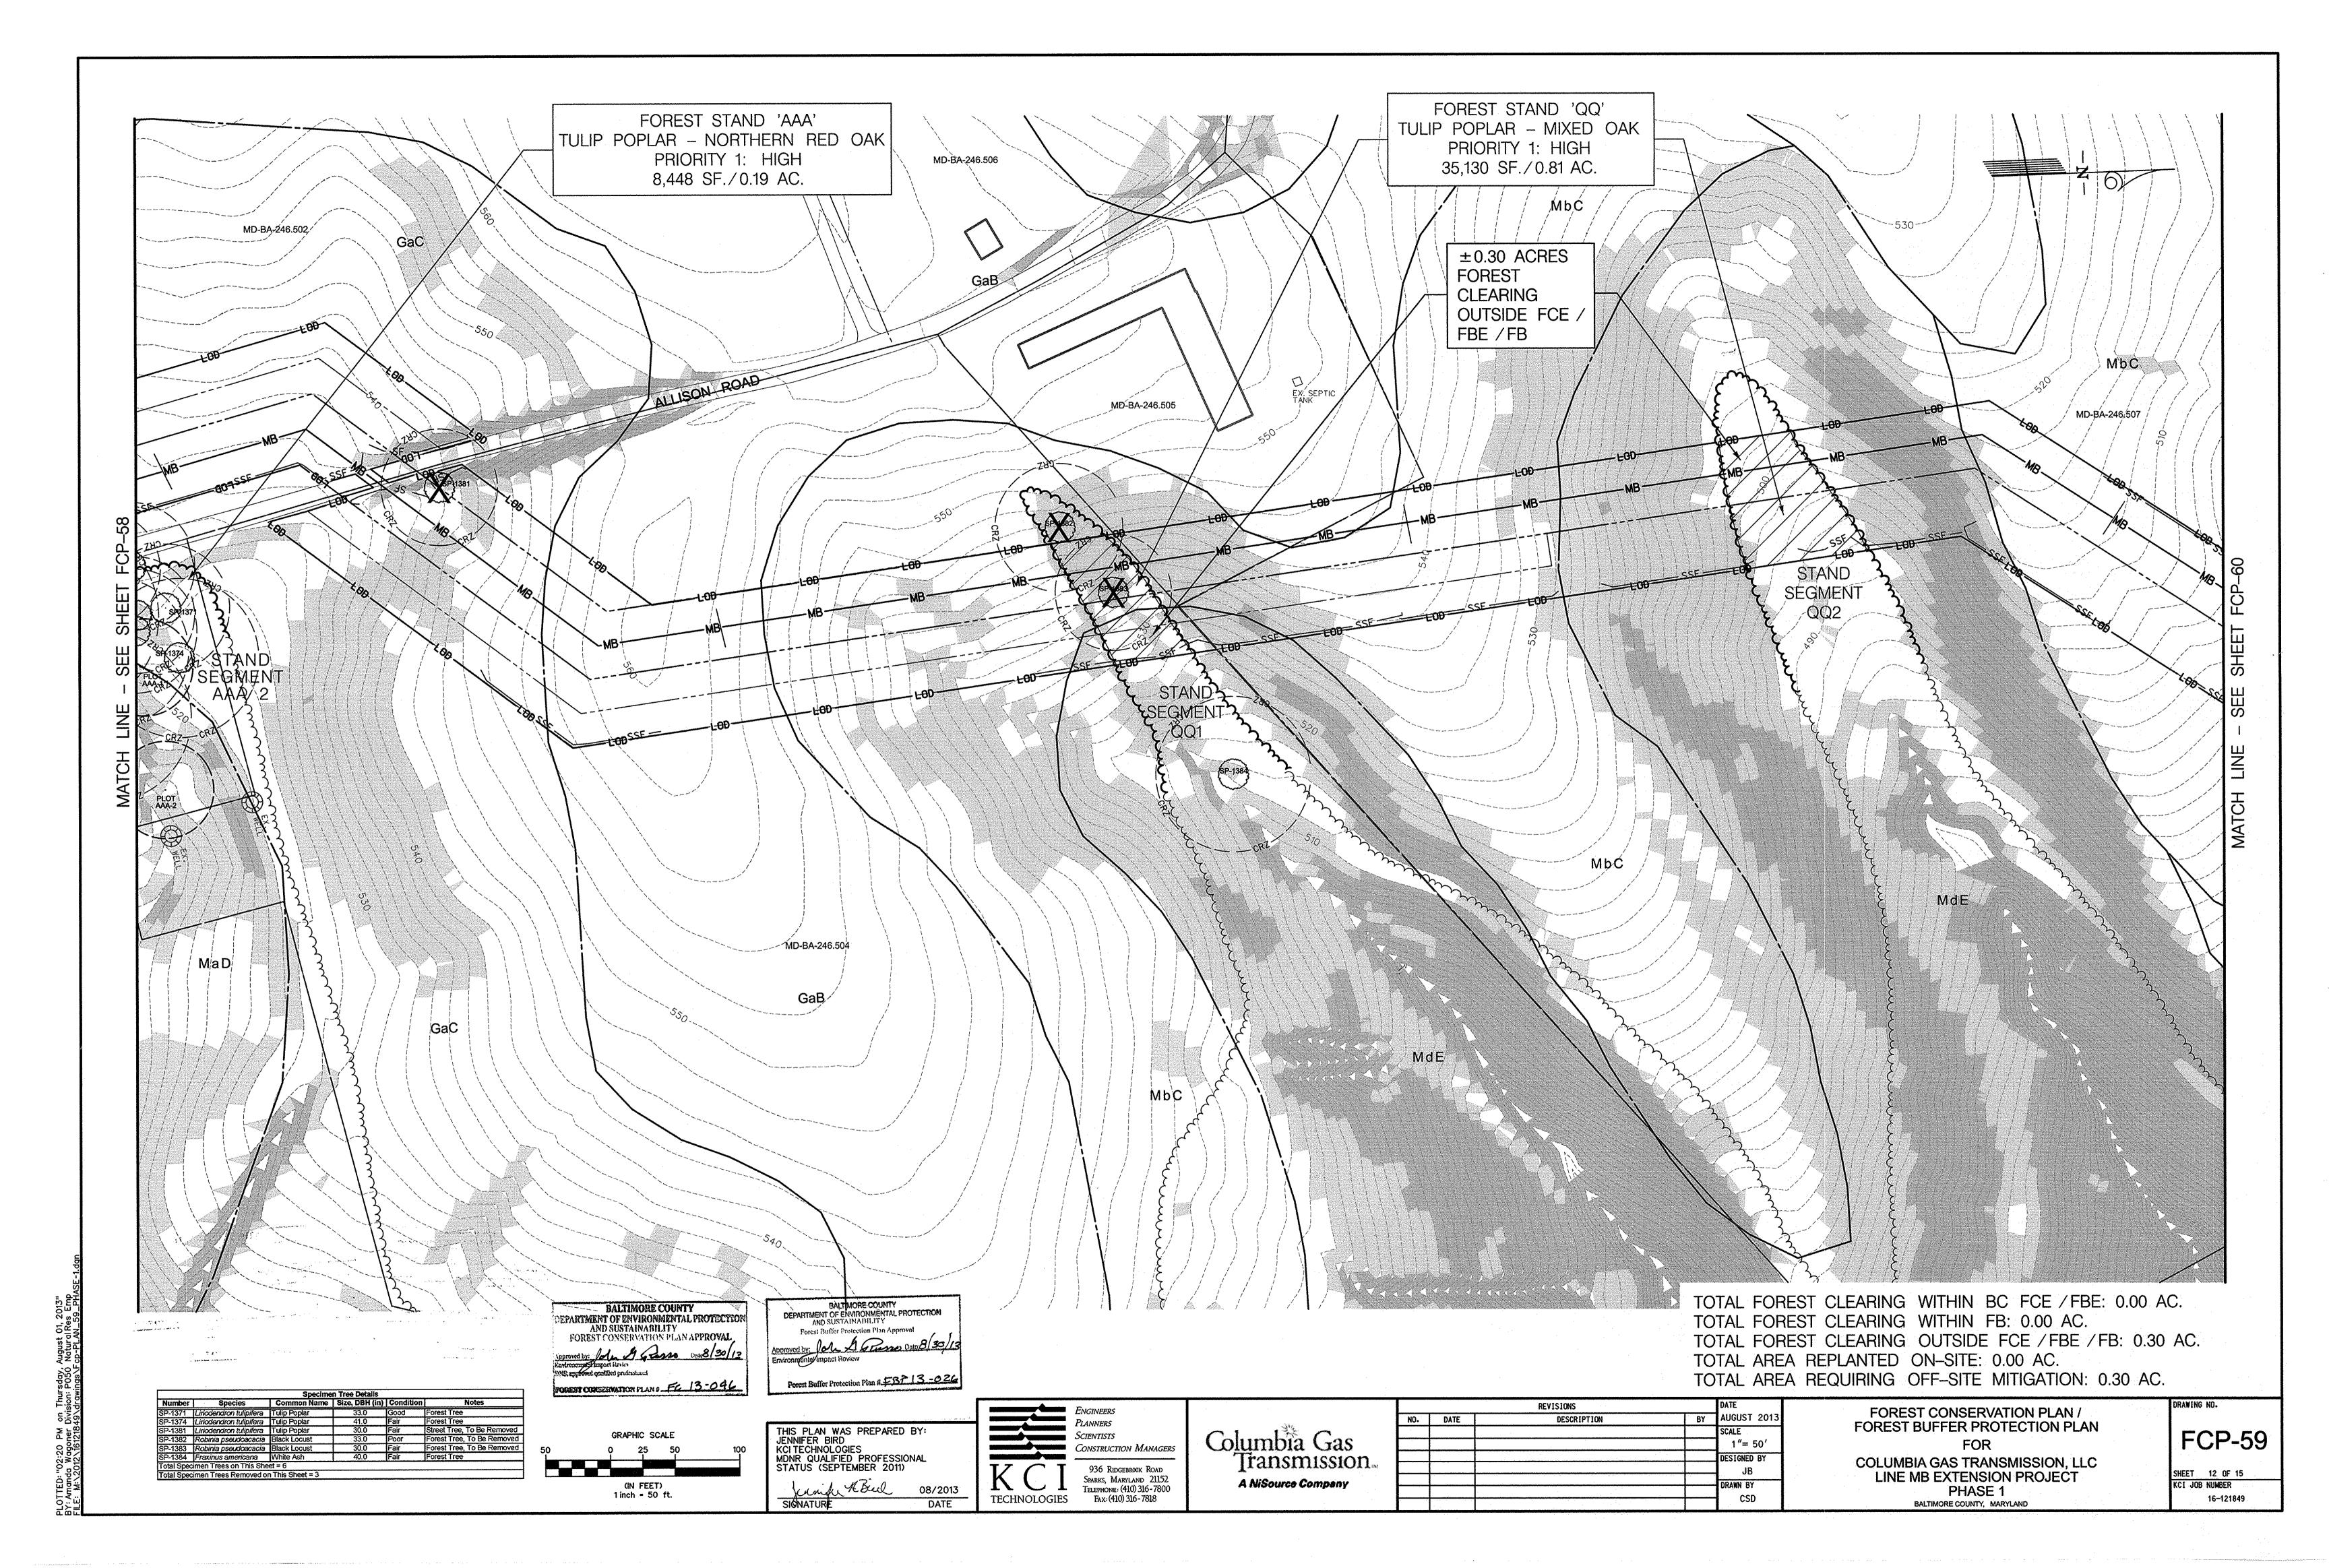

## FOREST RESOURCES NOTES

- 1. THE STUDY AREA BOUNDARY IS A 250-FOOT TO 300-FOOT WIDE CORRIDOR.
- 2. FOREST STANDS EXTEND BEYOND THE STUDY AREA BOUNDARY.
- SPECIMEN TREE'S CRITICAL ROOT ZONE IS IMPACTED.

4. SPECIMEN TREES HAVE BEEN MARKED WITH AN "X" FOR REMOVAL WHERE MORE THAN 33% OF THE

- 5. FOREST BUFFERS WERE CALCULATED AT 100 FEET FROM WATERS OF THE US (NOT INCLUDING EPHEMERAL CHANNELS), 100 FEET FROM WETLANDS, OR 25 FEET FROM THE 100-YEAR FLOODPLAIN, WHICHEVER DISTANCE WAS GREATER.
- 6. FORESTED WETLANDS TO BE IMPACTED AND MITIGATED FOR THE STATE WERE SUBTRACTED FROM THE AREA OF FOREST CLEARING IN ACCORDANCE WITH SECTION 33-6-108 (e) (2) OF BALTIMORE COUNTY'S FOREST CONSERVATION LAW.
- 7. FOREST CLEARING AND SPECIMEN TREE REMOVAL WITHIN PUBLIC ROAD RIGHTS-OF-WAY ARE ACCOUNTED FOR IN THE ROADSIDE TREE PERMIT, ISSUED BY MARYLAND DEPARTMENT OF NATURAL RESOURCES ON FEBRUARY 22, 2013, AND ARE NOT INCLUDED IN THIS FOREST CONSERVATION PLAN.
- 8. IN PHASE 1, PROPOSED FOR 2013 CONSTRUCTION (MP 15.8 17.7), 0.07 ACRE OF TEMPORARY WORKSPACES WITHIN BALTIMORE COUNTY FOREST BUFFERS (FB) WILL BE REPLANTED AS MITIGATION FOR IMPACTS. AN ADDITIONAL 5.31 ACRES WILL BE MET VIA PURCHASE OF CREDITS IN A BALTIMORE COUNTY APPROVED FOREST/FOREST BUFFER PLANTING BANK AND/OR PURCHASE OF A FEE-IN-LIEU TO BALTIMORE COUNTY.

| FORES                                                                                                                           | ST RESOUR           | CES TABLE                                                                        |
|---------------------------------------------------------------------------------------------------------------------------------|---------------------|----------------------------------------------------------------------------------|
| DESCRIPTION                                                                                                                     | BALTIMORE<br>COUNTY | DESCRIPTION BALTIMORE COUNTY                                                     |
| TOTAL PROPOSED FOREST CLEARING                                                                                                  | 5.38 AC.            | TOTAL NUMBER OF SPECIMEN TREES IDENTIFIED WITHIN THE SURVEY CORRIDOR DURING  178 |
| TOTAL PROPOSED FOREST<br>CLEARING WITHIN BALTIMORE                                                                              |                     | FIELD INVESTIGATIONS                                                             |
| COUNTY FOREST CONSERVATION<br>EASEMENT (FCE ) & FOREST<br>BUFFER EASEMENT (FBE )                                                | 0.00 AC.            | TOTAL NUMBER OF PROPOSED SPECIMEN TREES 57                                       |
| TOTAL PROPOSED FOREST<br>CLEARING WITHIN FOREST                                                                                 |                     | WITHIN FOREST STANDS<br>TO BE REMOVED                                            |
| BUFFER (FB ) OUTSIDE BALTIMORE COUNTY FOREST CONSERVATION EASEMENT (FCE) / FOREST BUFFER EASEMENT (FBE)                         | 0.15 AC.            | TOTAL NUMBER OF PROPOSED SPECIMEN TREES OUTSIDE FOREST STANDS TO BE REMOVED      |
| TOTAL PROPOSED FOREST CLEARING OUTSIDE FOREST CONSERVATION EASEMENT (FCE) / FOREST BUFFER EASEMENT (FBE) AND FOREST BUFFER (FB) | 5.23 AC.            |                                                                                  |
| TOTAL PROPOSED PLANTING / REPLANTING ON-SITE **                                                                                 | 0.07 AC.            |                                                                                  |
| TOTAL PROPOSED PLANTING OFF-SITE AT UNDETERMINED LOCATION                                                                       | 5.31 AC.            | OWNER                                                                            |