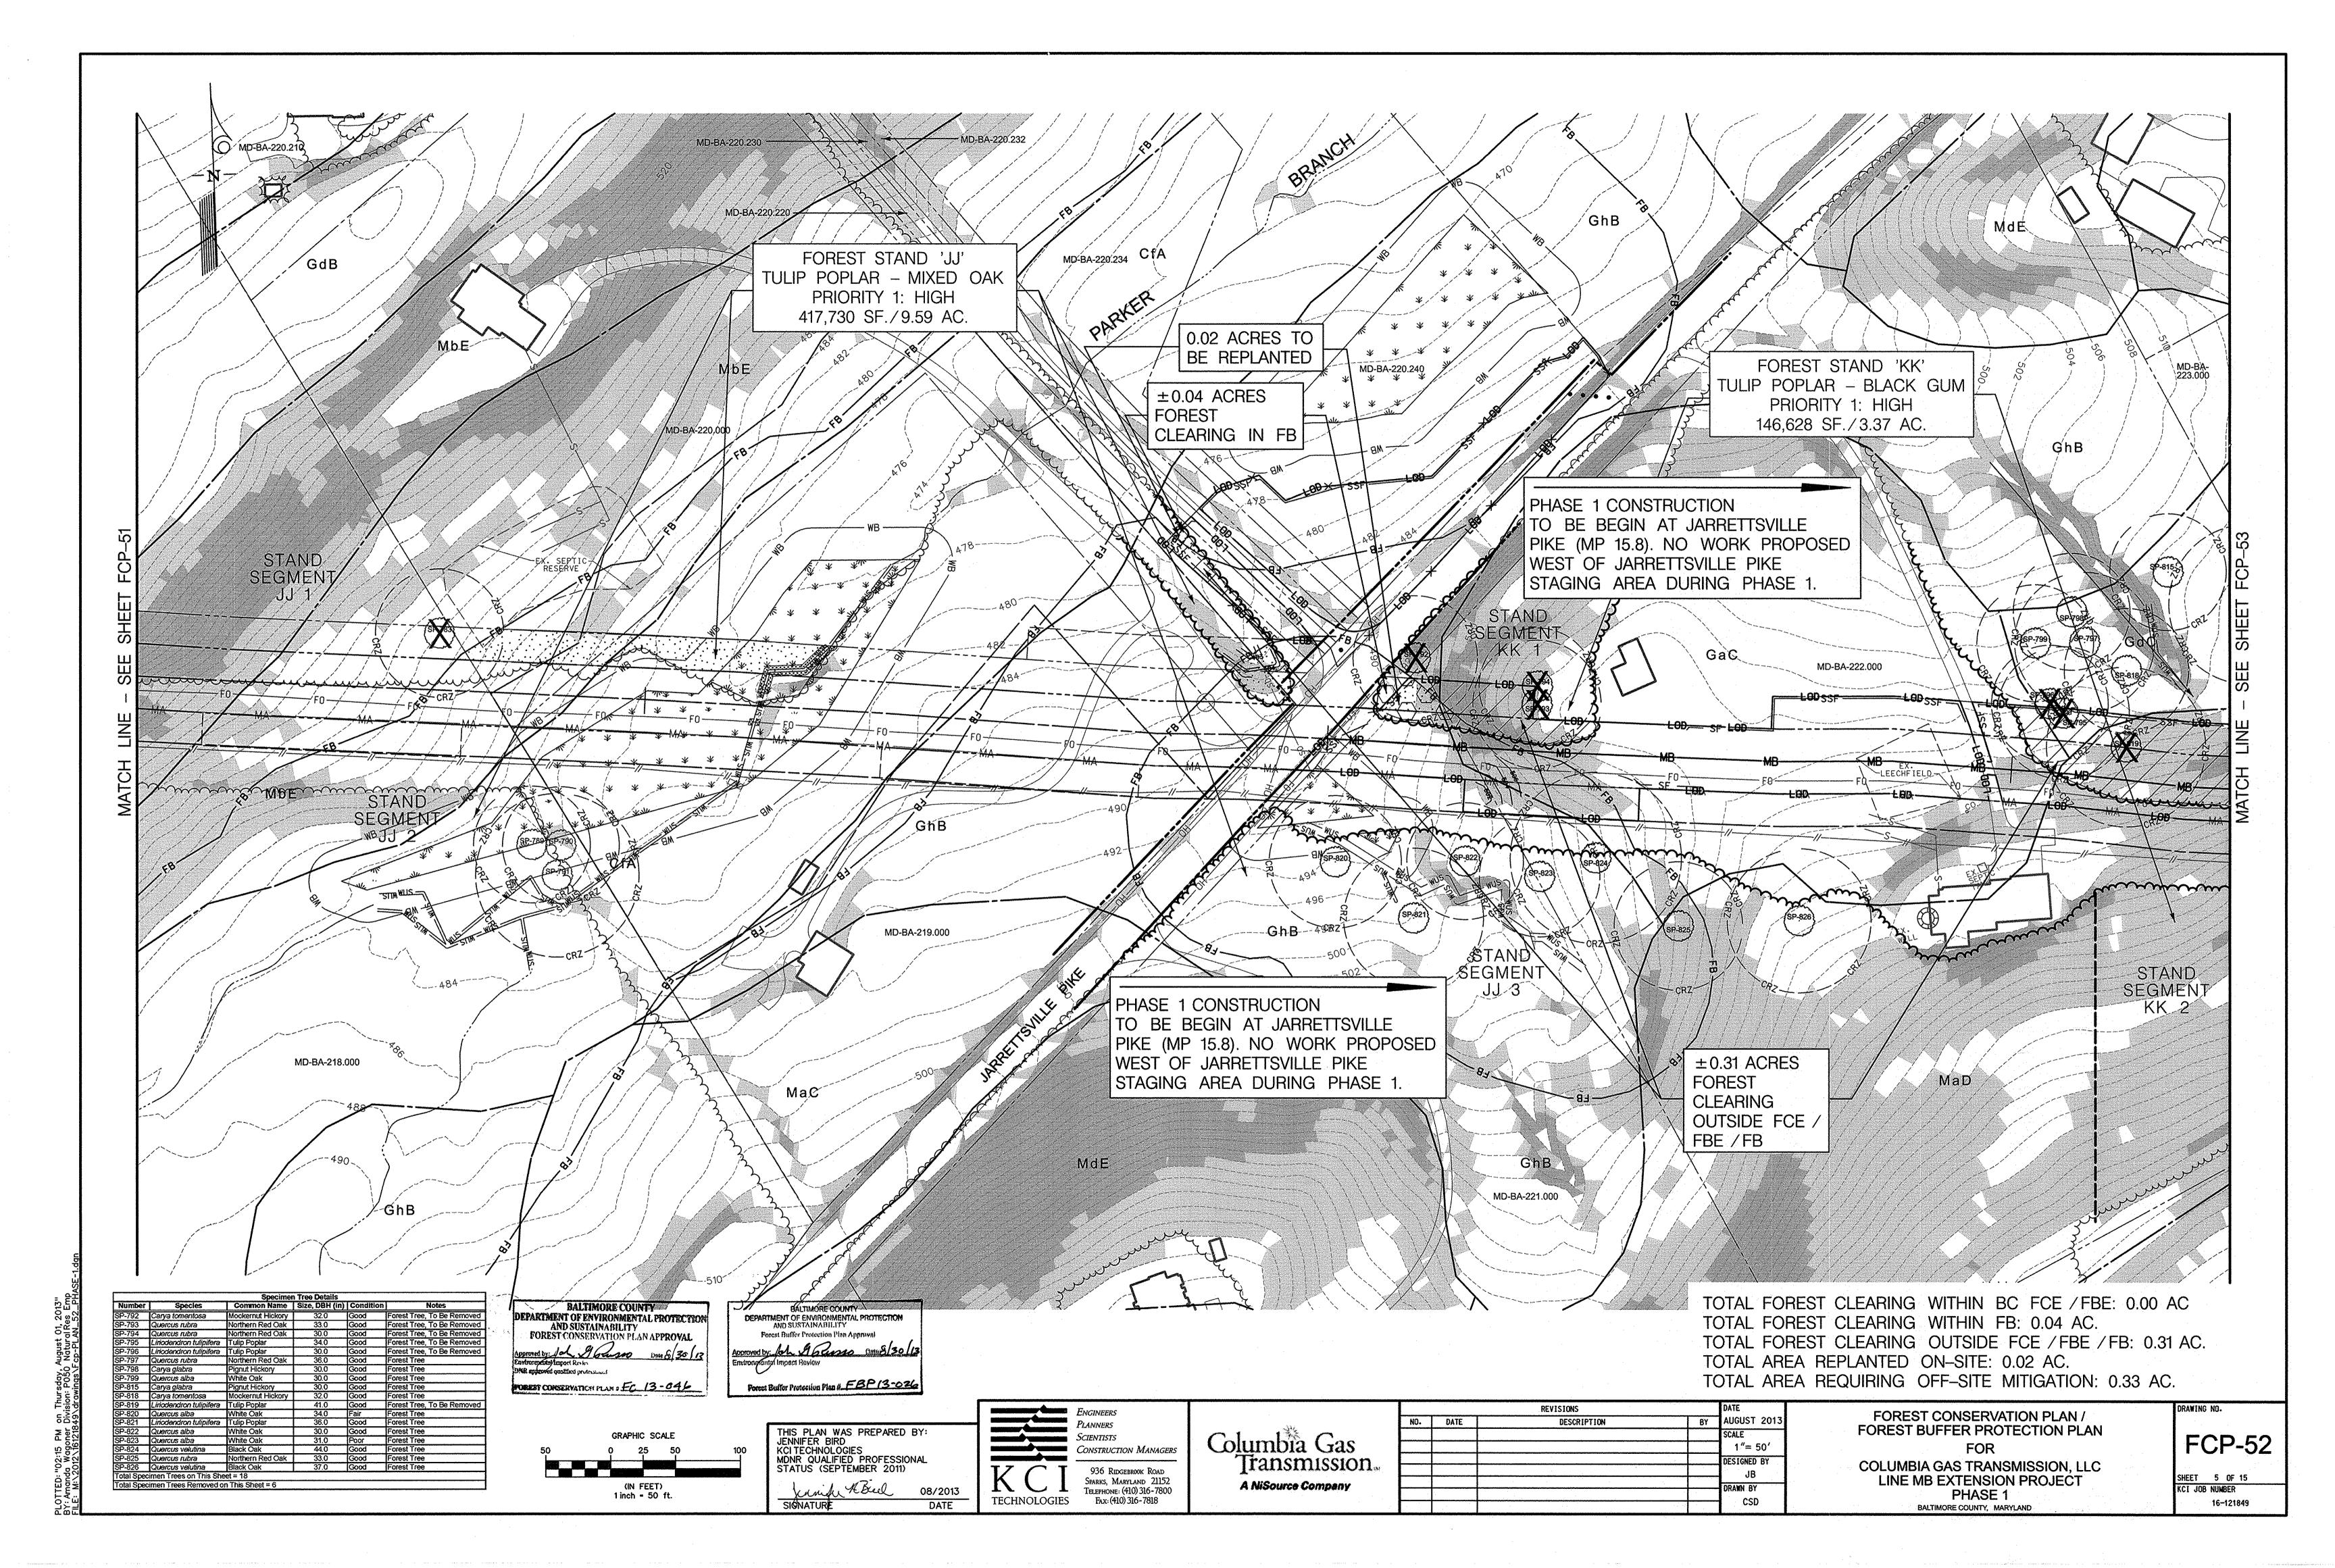

## FOREST RESOURCES NOTES

- 1. THE STUDY AREA BOUNDARY IS A 250-FOOT TO 300-FOOT WIDE CORRIDOR.
- 2. FOREST STANDS EXTEND BEYOND THE STUDY AREA BOUNDARY.
- SPECIMEN TREE'S CRITICAL ROOT ZONE IS IMPACTED.

4. SPECIMEN TREES HAVE BEEN MARKED WITH AN "X" FOR REMOVAL WHERE MORE THAN 33% OF THE

- 5. FOREST BUFFERS WERE CALCULATED AT 100 FEET FROM WATERS OF THE US (NOT INCLUDING EPHEMERAL CHANNELS), 100 FEET FROM WETLANDS, OR 25 FEET FROM THE 100-YEAR FLOODPLAIN, WHICHEVER DISTANCE WAS GREATER.
- 6. FORESTED WETLANDS TO BE IMPACTED AND MITIGATED FOR THE STATE WERE SUBTRACTED FROM THE AREA OF FOREST CLEARING IN ACCORDANCE WITH SECTION 33-6-108 (e) (2) OF BALTIMORE COUNTY'S FOREST CONSERVATION LAW.
- 7. FOREST CLEARING AND SPECIMEN TREE REMOVAL WITHIN PUBLIC ROAD RIGHTS-OF-WAY ARE ACCOUNTED FOR IN THE ROADSIDE TREE PERMIT, ISSUED BY MARYLAND DEPARTMENT OF NATURAL RESOURCES ON FEBRUARY 22, 2013, AND ARE NOT INCLUDED IN THIS FOREST CONSERVATION PLAN.
- 8. IN PHASE 1, PROPOSED FOR 2013 CONSTRUCTION (MP 15.8 17.7), 0.07 ACRE OF TEMPORARY WORKSPACES WITHIN BALTIMORE COUNTY FOREST BUFFERS (FB) WILL BE REPLANTED AS MITIGATION FOR IMPACTS. AN ADDITIONAL 5.31 ACRES WILL BE MET VIA PURCHASE OF CREDITS IN A BALTIMORE COUNTY APPROVED FOREST/FOREST BUFFER PLANTING BANK AND/OR PURCHASE OF A FEE-IN-LIEU TO BALTIMORE COUNTY.

| FORES                                                                                                                           | ST RESOUR           | CES TABLE                                                                        |
|---------------------------------------------------------------------------------------------------------------------------------|---------------------|----------------------------------------------------------------------------------|
| DESCRIPTION                                                                                                                     | BALTIMORE<br>COUNTY | DESCRIPTION BALTIMORE COUNTY                                                     |
| TOTAL PROPOSED FOREST CLEARING                                                                                                  | 5.38 AC.            | TOTAL NUMBER OF SPECIMEN TREES IDENTIFIED WITHIN THE SURVEY CORRIDOR DURING  178 |
| TOTAL PROPOSED FOREST<br>CLEARING WITHIN BALTIMORE                                                                              |                     | FIELD INVESTIGATIONS                                                             |
| COUNTY FOREST CONSERVATION<br>EASEMENT (FCE ) & FOREST<br>BUFFER EASEMENT (FBE )                                                | 0.00 AC.            | TOTAL NUMBER OF PROPOSED SPECIMEN TREES 57                                       |
| TOTAL PROPOSED FOREST<br>CLEARING WITHIN FOREST                                                                                 |                     | WITHIN FOREST STANDS<br>TO BE REMOVED                                            |
| BUFFER (FB ) OUTSIDE BALTIMORE COUNTY FOREST CONSERVATION EASEMENT (FCE) / FOREST BUFFER EASEMENT (FBE)                         | 0.15 AC.            | TOTAL NUMBER OF PROPOSED SPECIMEN TREES OUTSIDE FOREST STANDS TO BE REMOVED      |
| TOTAL PROPOSED FOREST CLEARING OUTSIDE FOREST CONSERVATION EASEMENT (FCE) / FOREST BUFFER EASEMENT (FBE) AND FOREST BUFFER (FB) | 5.23 AC.            |                                                                                  |
| TOTAL PROPOSED PLANTING / REPLANTING ON-SITE **                                                                                 | 0.07 AC.            |                                                                                  |
| TOTAL PROPOSED PLANTING OFF-SITE AT UNDETERMINED LOCATION                                                                       | 5.31 AC.            | OWNER                                                                            |