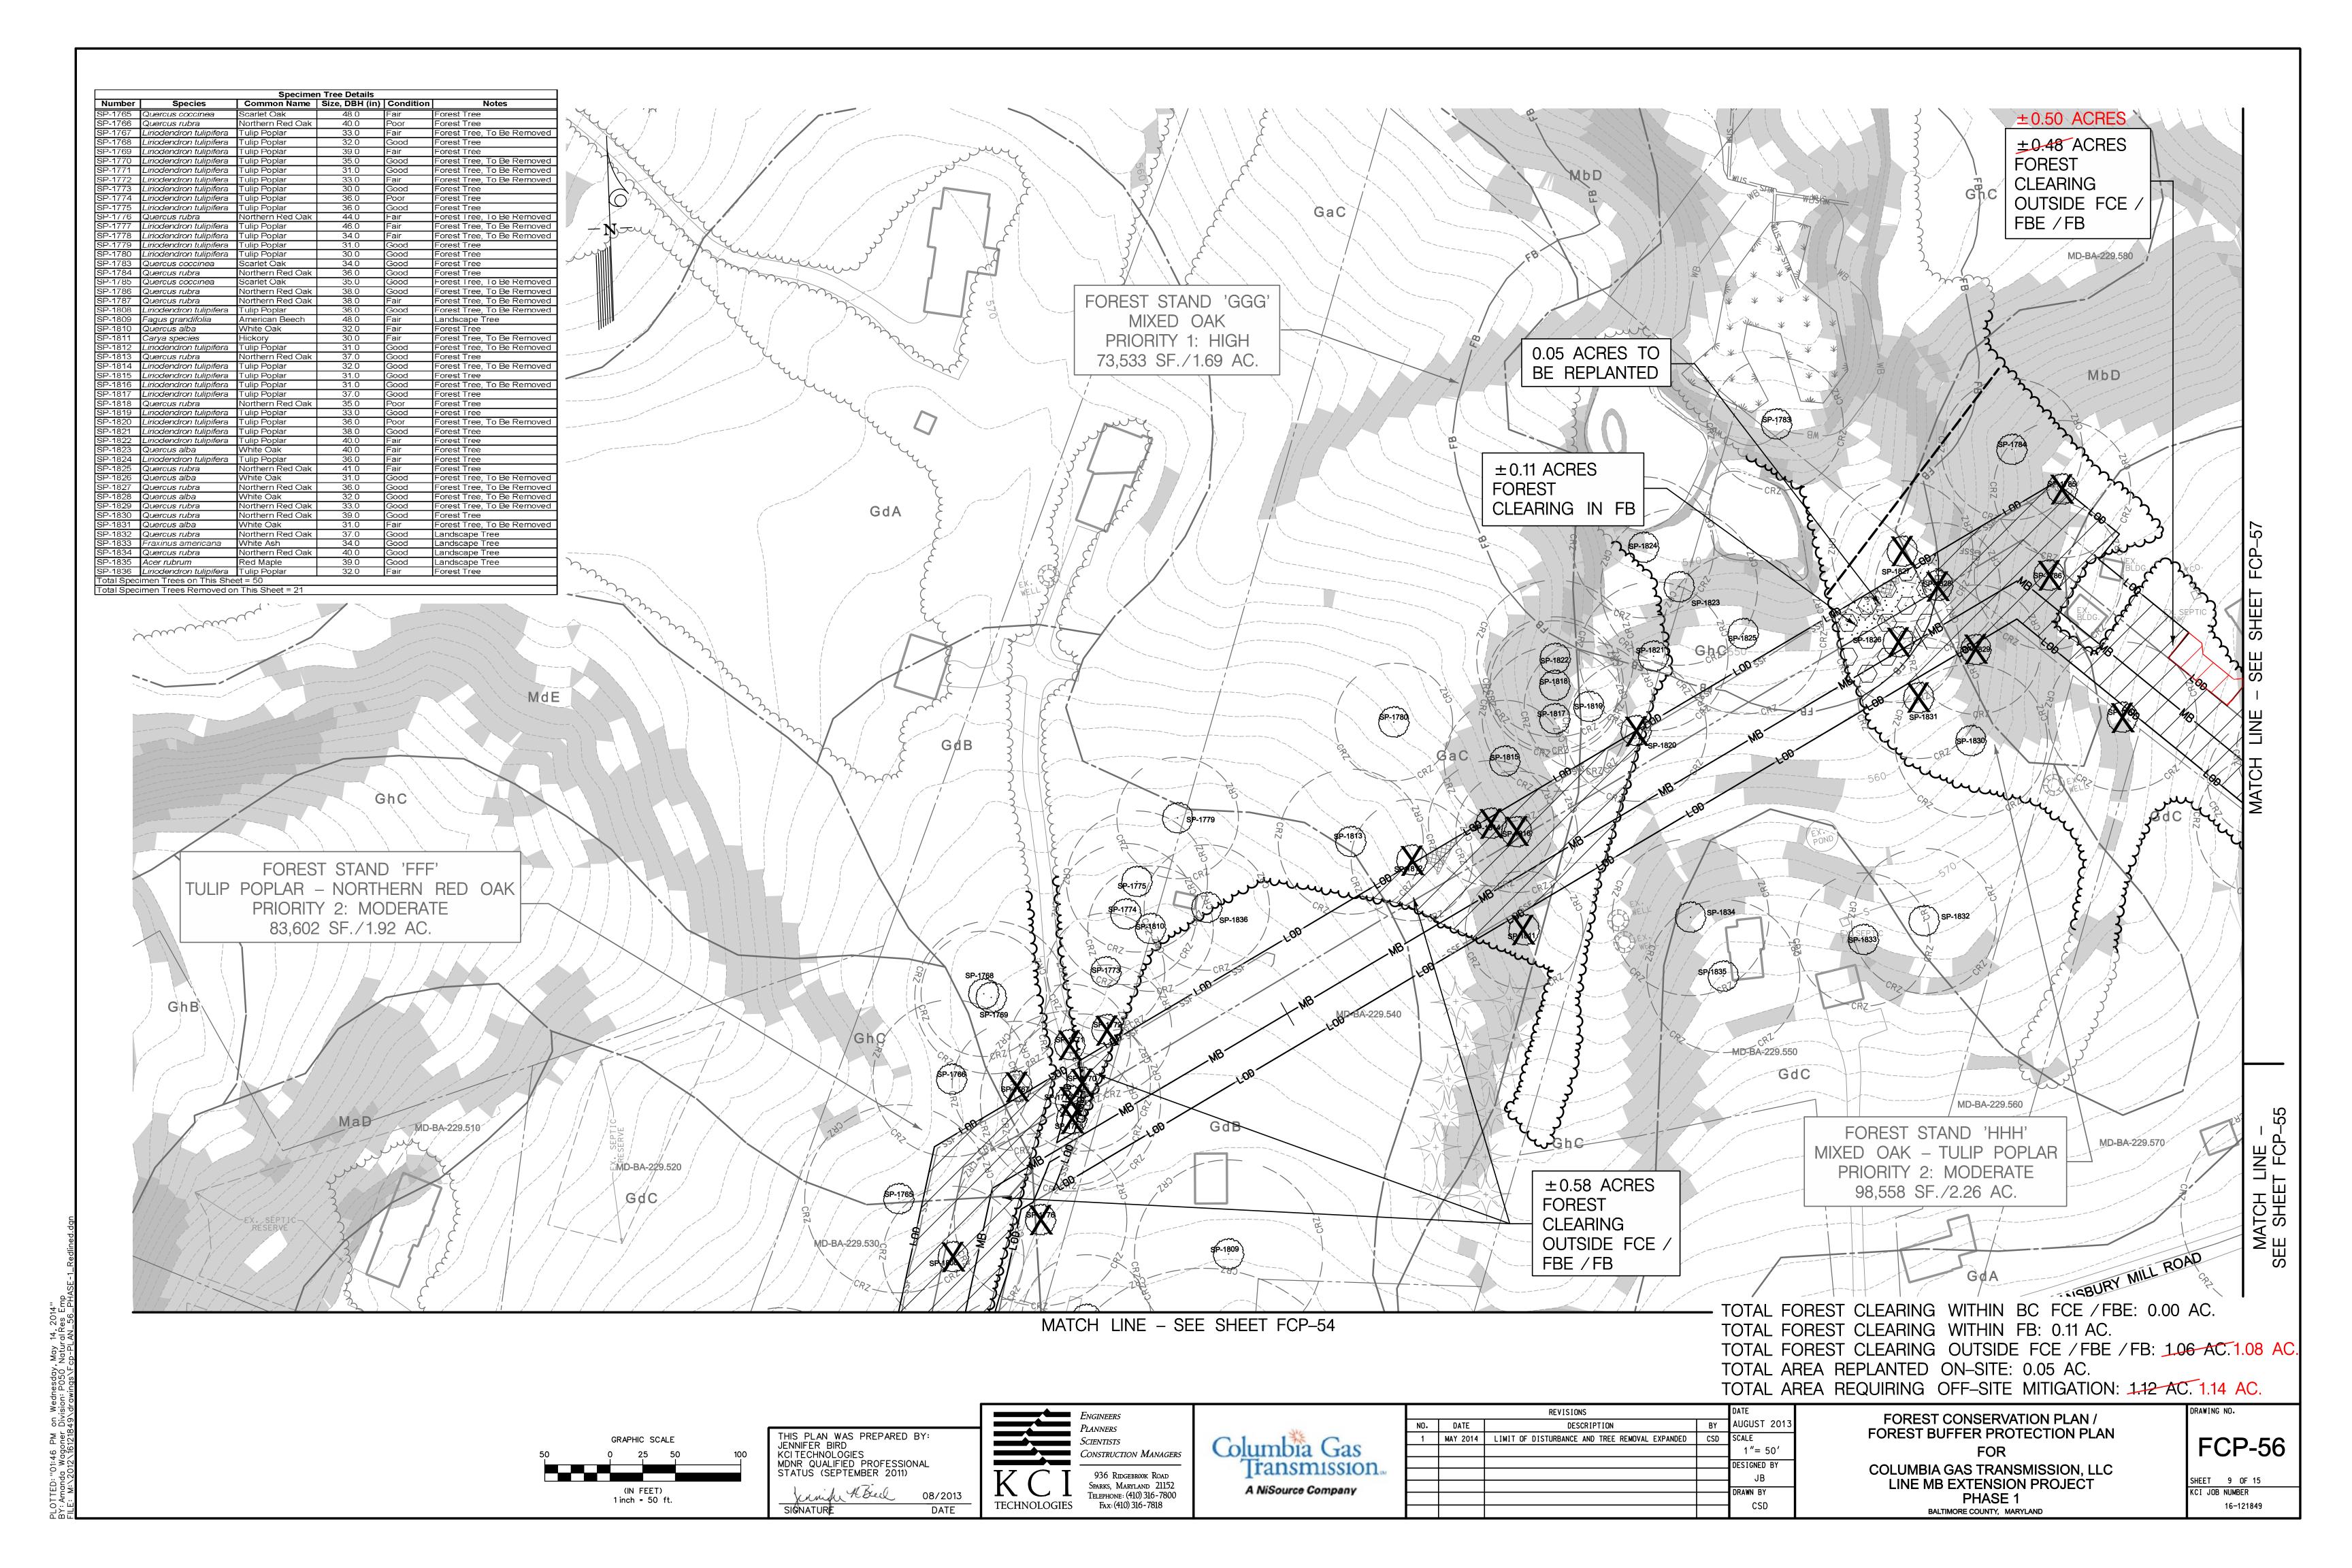

## FOREST RESOURCES NOTES

- 1. THE STUDY AREA BOUNDARY IS A 250-FOOT TO 300-FOOT WIDE CORRIDOR.
- 2. FOREST STANDS EXTEND BEYOND THE STUDY AREA BOUNDARY.
- SPECIMEN TREE'S CRITICAL ROOT ZONE IS IMPACTED.

4. SPECIMEN TREES HAVE BEEN MARKED WITH AN "X" FOR REMOVAL WHERE MORE THAN 33% OF THE

- 5. FOREST BUFFERS WERE CALCULATED AT 100 FEET FROM WATERS OF THE US (NOT INCLUDING EPHEMERAL CHANNELS), 100 FEET FROM WETLANDS, OR 25 FEET FROM THE 100-YEAR FLOODPLAIN, WHICHEVER DISTANCE WAS GREATER.
- 6. FORESTED WETLANDS TO BE IMPACTED AND MITIGATED FOR THE STATE WERE SUBTRACTED FROM THE AREA OF FOREST CLEARING IN ACCORDANCE WITH SECTION 33-6-108 (e) (2) OF BALTIMORE COUNTY'S FOREST CONSERVATION LAW.
- 7. FOREST CLEARING AND SPECIMEN TREE REMOVAL WITHIN PUBLIC ROAD RIGHTS-OF-WAY ARE ACCOUNTED FOR IN THE ROADSIDE TREE PERMIT, ISSUED BY MARYLAND DEPARTMENT OF NATURAL RESOURCES ON FEBRUARY 22, 2013, AND ARE NOT INCLUDED IN THIS FOREST CONSERVATION PLAN.
- 8. IN PHASE 1, PROPOSED FOR 2013 CONSTRUCTION (MP 15.8 17.7), 0.07 ACRE OF TEMPORARY WORKSPACES WITHIN BALTIMORE COUNTY FOREST BUFFERS (FB) WILL BE REPLANTED AS MITIGATION FOR IMPACTS. AN ADDITIONAL 5.31 ACRES WILL BE MET VIA PURCHASE OF CREDITS IN A BALTIMORE COUNTY APPROVED FOREST/FOREST BUFFER PLANTING BANK AND/OR PURCHASE OF A FEE-IN-LIEU TO BALTIMORE COUNTY.

| FORES                                                                                                                           | ST RESOUR           | CES TABLE                                                                        |
|---------------------------------------------------------------------------------------------------------------------------------|---------------------|----------------------------------------------------------------------------------|
| DESCRIPTION                                                                                                                     | BALTIMORE<br>COUNTY | DESCRIPTION BALTIMORE COUNTY                                                     |
| TOTAL PROPOSED FOREST CLEARING                                                                                                  | 5.38 AC.            | TOTAL NUMBER OF SPECIMEN TREES IDENTIFIED WITHIN THE SURVEY CORRIDOR DURING  178 |
| TOTAL PROPOSED FOREST<br>CLEARING WITHIN BALTIMORE                                                                              |                     | FIELD INVESTIGATIONS                                                             |
| COUNTY FOREST CONSERVATION<br>EASEMENT (FCE ) & FOREST<br>BUFFER EASEMENT (FBE )                                                | 0.00 AC.            | TOTAL NUMBER OF PROPOSED SPECIMEN TREES 57                                       |
| TOTAL PROPOSED FOREST<br>CLEARING WITHIN FOREST                                                                                 |                     | WITHIN FOREST STANDS<br>TO BE REMOVED                                            |
| BUFFER (FB ) OUTSIDE BALTIMORE COUNTY FOREST CONSERVATION EASEMENT (FCE) / FOREST BUFFER EASEMENT (FBE)                         | 0.15 AC.            | TOTAL NUMBER OF PROPOSED SPECIMEN TREES OUTSIDE FOREST STANDS TO BE REMOVED      |
| TOTAL PROPOSED FOREST CLEARING OUTSIDE FOREST CONSERVATION EASEMENT (FCE) / FOREST BUFFER EASEMENT (FBE) AND FOREST BUFFER (FB) | 5.23 AC.            |                                                                                  |
| TOTAL PROPOSED PLANTING / REPLANTING ON-SITE **                                                                                 | 0.07 AC.            |                                                                                  |
| TOTAL PROPOSED PLANTING OFF-SITE AT UNDETERMINED LOCATION                                                                       | 5.31 AC.            | OWNER                                                                            |