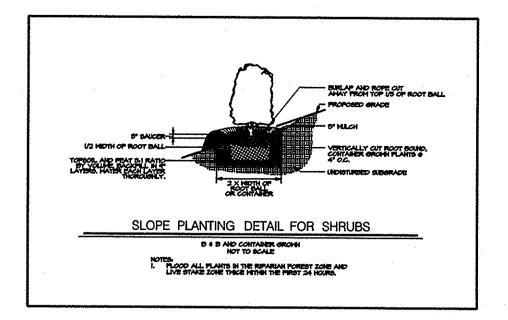

ATION PLANS FC 13-046

BALTIMORE COUNTY

DEPARTMENT OF ENVIRONMENTAL PROTECTION

AND SUSTAINABILITY

Forest Buffer Protection Plan Approval Porest Buffer Protection Plan # FBP 13-024







|     |     | UAIL           |             |
|-----|-----|----------------|-------------|
| ATE | NO. | DESCRIPTION BY | AUGUST 2013 |
|     |     |                | SCALE       |
|     |     |                | 1"= 50'     |
|     |     |                | DESIGNED BY |
|     | ~   |                | JB          |
|     |     |                | DRAWN BY    |
|     |     |                | CSD         |
|     |     |                | 000         |

VICINITY MAP COLUMBIA GAS TRANSMISSION, LLC LINE MB EXTENSION PROJECT PHASE 1
BALTIMORE COUNTY, MARYLAND

VIC-2

SHEET 3 OF 15 KCI JOB NUMBER 16-121849













| SOILS TABLE |                        |                  |                      |                 |  |  |  |  |
|-------------|------------------------|------------------|----------------------|-----------------|--|--|--|--|
| Soil Symbol | Soil Unit Name         | Percent<br>Slope | K <sub>t</sub> value | Hydric<br>(Y/N) |  |  |  |  |
|             | Baltimore County       |                  |                      |                 |  |  |  |  |
| CfA         | Codorus silt loams     | 0-3              | 0.37                 | N               |  |  |  |  |
| GaB         | Gaila toam             | 3-8              | 0.24                 | N               |  |  |  |  |
| GaC         | Gaila Ioam             | 8-15             | 0.24                 | N               |  |  |  |  |
| G