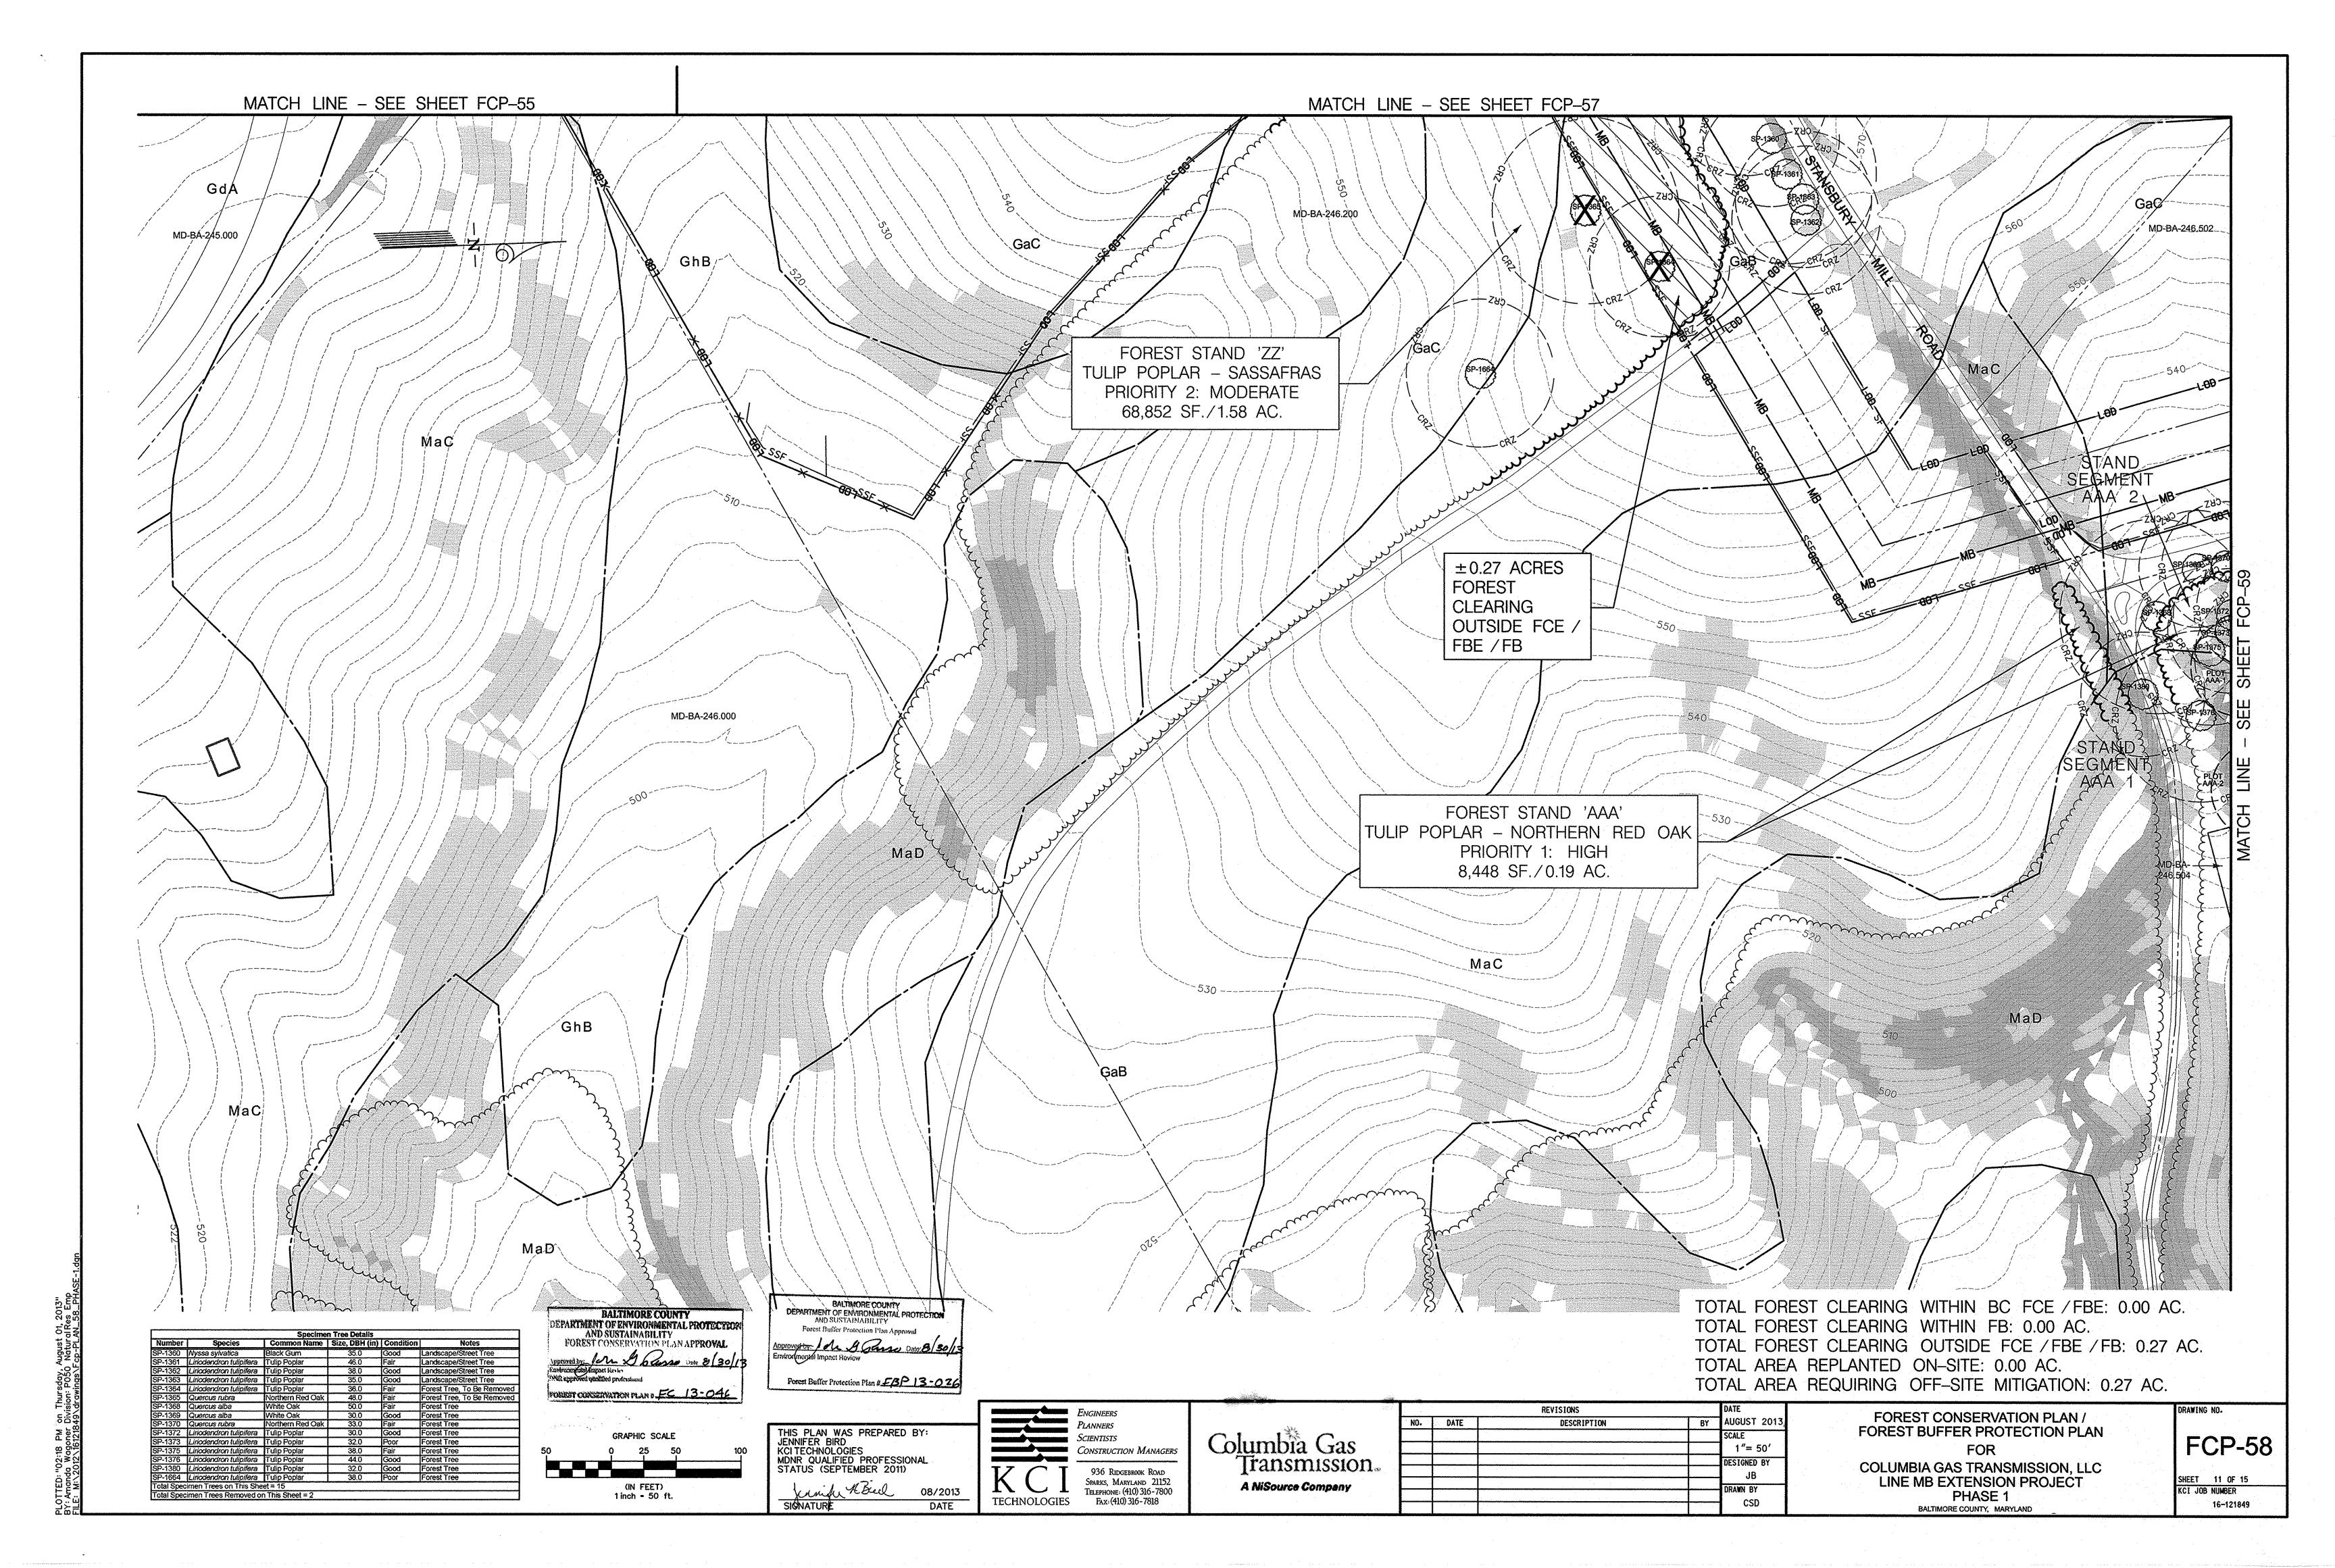

## FOREST RESOURCES NOTES

- 1. THE STUDY AREA BOUNDARY IS A 250-FOOT TO 300-FOOT WIDE CORRIDOR.
- 2. FOREST STANDS EXTEND BEYOND THE STUDY AREA BOUNDARY.
- SPECIMEN TREE'S CRITICAL ROOT ZONE IS IMPACTED.

4. SPECIMEN TREES HAVE BEEN MARKED WITH AN "X" FOR REMOVAL WHERE MORE THAN 33% OF THE

- 5. FOREST BUFFERS WERE CALCULATED AT 100 FEET FROM WATERS OF THE US (NOT INCLUDING EPHEMERAL CHANNELS), 100 FEET FROM WETLANDS, OR 25 FEET FROM THE 100-YEAR FLOODPLAIN, WHICHEVER DISTANCE WAS GREATER.
- 6. FORESTED WETLANDS TO BE IMPACTED AND MITIGATED FOR THE STATE WERE SUBTRACTED FROM THE AREA OF FOREST CLEARING IN ACCORDANCE WITH SECTION 33-6-108 (e) (2) OF BALTIMORE COUNTY'S FOREST CONSERVATION LAW.
- 7. FOREST CLEARING AND SPECIMEN TREE REMOVAL WITHIN PUBLIC ROAD RIGHTS-OF-WAY ARE ACCOUNTED FOR IN THE ROADSIDE TREE PERMIT, ISSUED BY MARYLAND DEPARTMENT OF NATURAL RESOURCES ON FEBRUARY 22, 2013, AND ARE NOT INCLUDED IN THIS FOREST CONSERVATION PLAN.
- 8. IN PHASE 1, PROPOSED FOR 2013 CONSTRUCTION (MP 15.8 17.7), 0.07 ACRE OF TEMPORARY WORKSPACES WITHIN BALTIMORE COUNTY FOREST BUFFERS (FB) WILL BE REPLANTED AS MITIGATION FOR IMPACTS. AN ADDITIONAL 5.31 ACRES WILL BE MET VIA PURCHASE OF CREDITS IN A BALTIMORE COUNTY APPROVED FOREST/FOREST BUFFER PLANTING BANK AND/OR PURCHASE OF A FEE-IN-LIEU TO BALTIMORE COUNTY.

| FORES                                                                                                                           | ST RESOUR           | CES TABLE                                                                        |
|---------------------------------------------------------------------------------------------------------------------------------|---------------------|----------------------------------------------------------------------------------|
| DESCRIPTION                                                                                                                     | BALTIMORE<br>COUNTY | DESCRIPTION BALTIMORE COUNTY                                                     |
| TOTAL PROPOSED FOREST CLEARING                                                                                                  | 5.38 AC.            | TOTAL NUMBER OF SPECIMEN TREES IDENTIFIED WITHIN THE SURVEY CORRIDOR DURING  178 |
| TOTAL PROPOSED FOREST<br>CLEARING WITHIN BALTIMORE                                                                              |                     | FIELD INVESTIGATIONS                                                             |
| COUNTY FOREST CONSERVATION<br>EASEMENT (FCE ) & FOREST<br>BUFFER EASEMENT (FBE )                                                | 0.00 AC.            | TOTAL NUMBER OF PROPOSED SPECIMEN TREES 57                                       |
| TOTAL PROPOSED FOREST<br>CLEARING WITHIN FOREST                                                                                 |                     | WITHIN FOREST STANDS<br>TO BE REMOVED                                            |
| BUFFER (FB ) OUTSIDE BALTIMORE COUNTY FOREST CONSERVATION EASEMENT (FCE) / FOREST BUFFER EASEMENT (FBE)                         | 0.15 AC.            | TOTAL NUMBER OF PROPOSED SPECIMEN TREES OUTSIDE FOREST STANDS TO BE REMOVED      |
| TOTAL PROPOSED FOREST CLEARING OUTSIDE FOREST CONSERVATION EASEMENT (FCE) / FOREST BUFFER EASEMENT (FBE) AND FOREST BUFFER (FB) | 5.23 AC.            |                                                                                  |
| TOTAL PROPOSED PLANTING / REPLANTING ON-SITE **                                                                                 | 0.07 AC.            |                                                                                  |
| TOTAL PROPOSED PLANTING OFF-SITE AT UNDETERMINED LOCATION                                                                       | 5.31 AC.            | OWNER                                                                            |