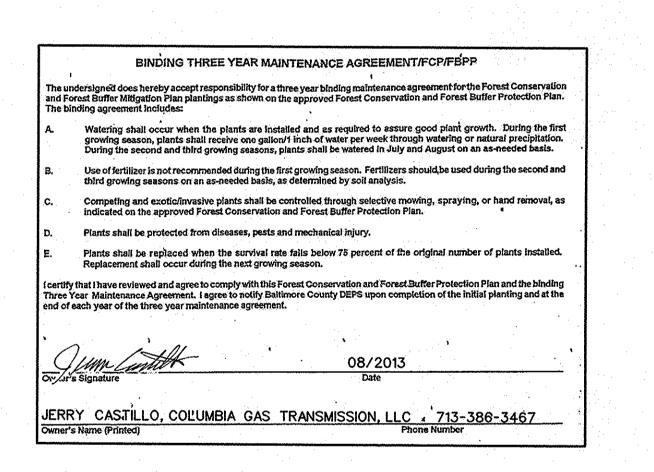

and undesirable pioneer species.                                                                                                                                                                    |
| Quality Ass                                |                                                                                                                                                                                                                                                            |
| numbers with                               | rival goal for reforestation sites is 75%. If at any point the survival count falls below those<br>in the three year maintenance period, a tree replacement will be performed in order to re-<br>red the necessary quantity of healthy trees.              |



|                                                                                        | PLANT SCH                                                                     | EDULE                                 |