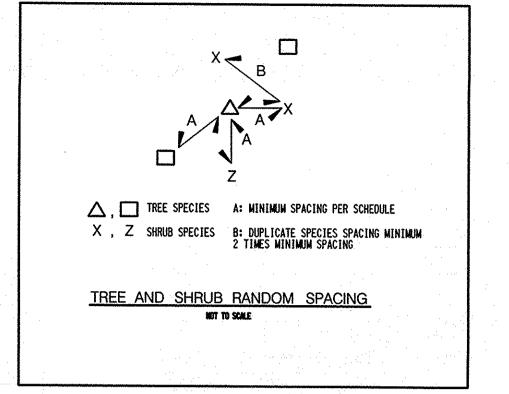

N PLANS FC 13-046

BALTIMORE COUNTY

DEPARTMENT OF ENVIRONMENTAL PROTECTION

AND SUSTAINABILITY

Forest Buffer Protection Plan Approval Porest Buffer Protection Plan # FBP 13-024







|     |     | UAIL           |             |
|-----|-----|----------------|-------------|
| ATE | NO. | DESCRIPTION BY | AUGUST 2013 |
|     |     |                | SCALE       |
|     |     |                | 1"= 50'     |
|     |     |                | DESIGNED BY |
|     | ~   |                | JB          |
|     |     |                | DRAWN BY    |
|     |     |                | CSD         |
|     |     |                | 000         |

VICINITY MAP COLUMBIA GAS TRANSMISSION, LLC LINE MB EXTENSION PROJECT PHASE 1
BALTIMORE COUNTY, MARYLAND

VIC-2

SHEET 3 OF 15 KCI JOB NUMBER 16-121849













| SOILS TABLE |                        |                  |                      |                 |  |  |  |  |
|-------------|------------------------|------------------|----------------------|-----------------|--|--|--|--|
| Soil Symbol | Soil Unit Name         | Percent<br>Slope | K <sub>t</sub> value | Hydric<br>(Y/N) |  |  |  |  |
|             | Baltimore County       |                  |                      |                 |  |  |  |  |
| CfA         | Codorus silt loams     | 0-3              | 0.37                 | N               |  |  |  |  |
| GaB         | Gaila toam             | 3-8              | 0.24                 | N               |  |  |  |  |
| GaC         | Gaila Ioam             | 8-15             | 0.24                 | N               |  |  |  |  |
| GdA