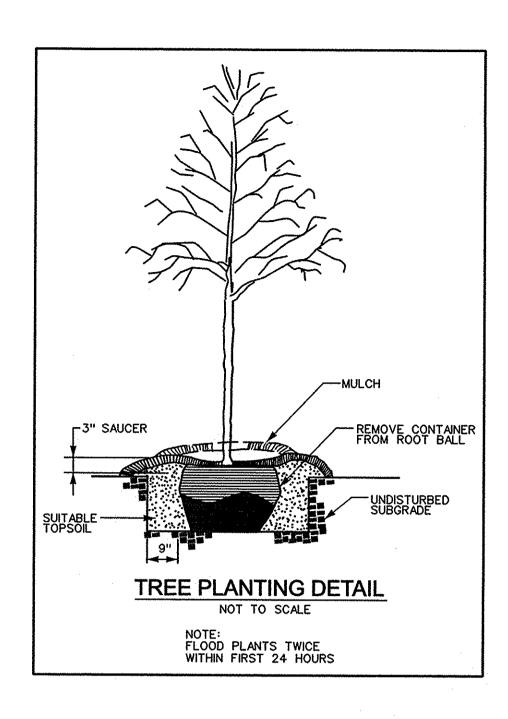

\* NOTE: REFER TO PROPOSED PLANTING / REPLANTING ON-SITE TABLE ON DRAWING NO. GN-1 (SHEET 4 OF 15) FOR COMPREHENSIVE LIST OF PLANTINGS BROKEN DOWN BY PLAN SHEET.