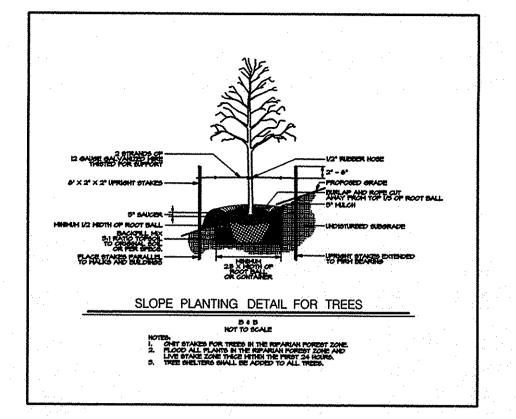

ION PLANS FC 13-046

BALTIMORE COUNTY

DEPARTMENT OF ENVIRONMENTAL PROTECTION

AND SUSTAINABILITY

Forest Buffer Protection Plan Approval Porest Buffer Protection Plan # FBP 13-024







|     |     | UAIL           |             |
|-----|-----|----------------|-------------|
| ATE | NO. | DESCRIPTION BY | AUGUST 2013 |
|     |     |                | SCALE       |
|     |     |                | 1"= 50'     |
|     |     |                | DESIGNED BY |
|     | ~   |                | JB          |
|     |     |                | DRAWN BY    |
|     |     |                | CSD         |
|     |     |                | 000         |

VICINITY MAP COLUMBIA GAS TRANSMISSION, LLC LINE MB EXTENSION PROJECT PHASE 1
BALTIMORE COUNTY, MARYLAND

VIC-2

SHEET 3 OF 15 KCI JOB NUMBER 16-121849













| SOILS TABLE |                        |                  |                      |                 |  |  |  |  |
|-------------|------------------------|------------------|----------------------|-----------------|--|--|--|--|
| Soil Symbol | Soil Unit Name         | Percent<br>Slope | K <sub>t</sub> value | Hydric<br>(Y/N) |  |  |  |  |
|             | Baltimore County       |                  |                      |                 |  |  |  |  |
| CfA         | Codorus silt loams     | 0-3              | 0.37                 | N               |  |  |  |  |
| GaB         | Gaila toam             | 3-8              | 0.24                 | N               |  |  |  |  |
| GaC         | Gaila Ioam             | 8-15             | 0.24                 | N               |  |  |  |  |
| GdA