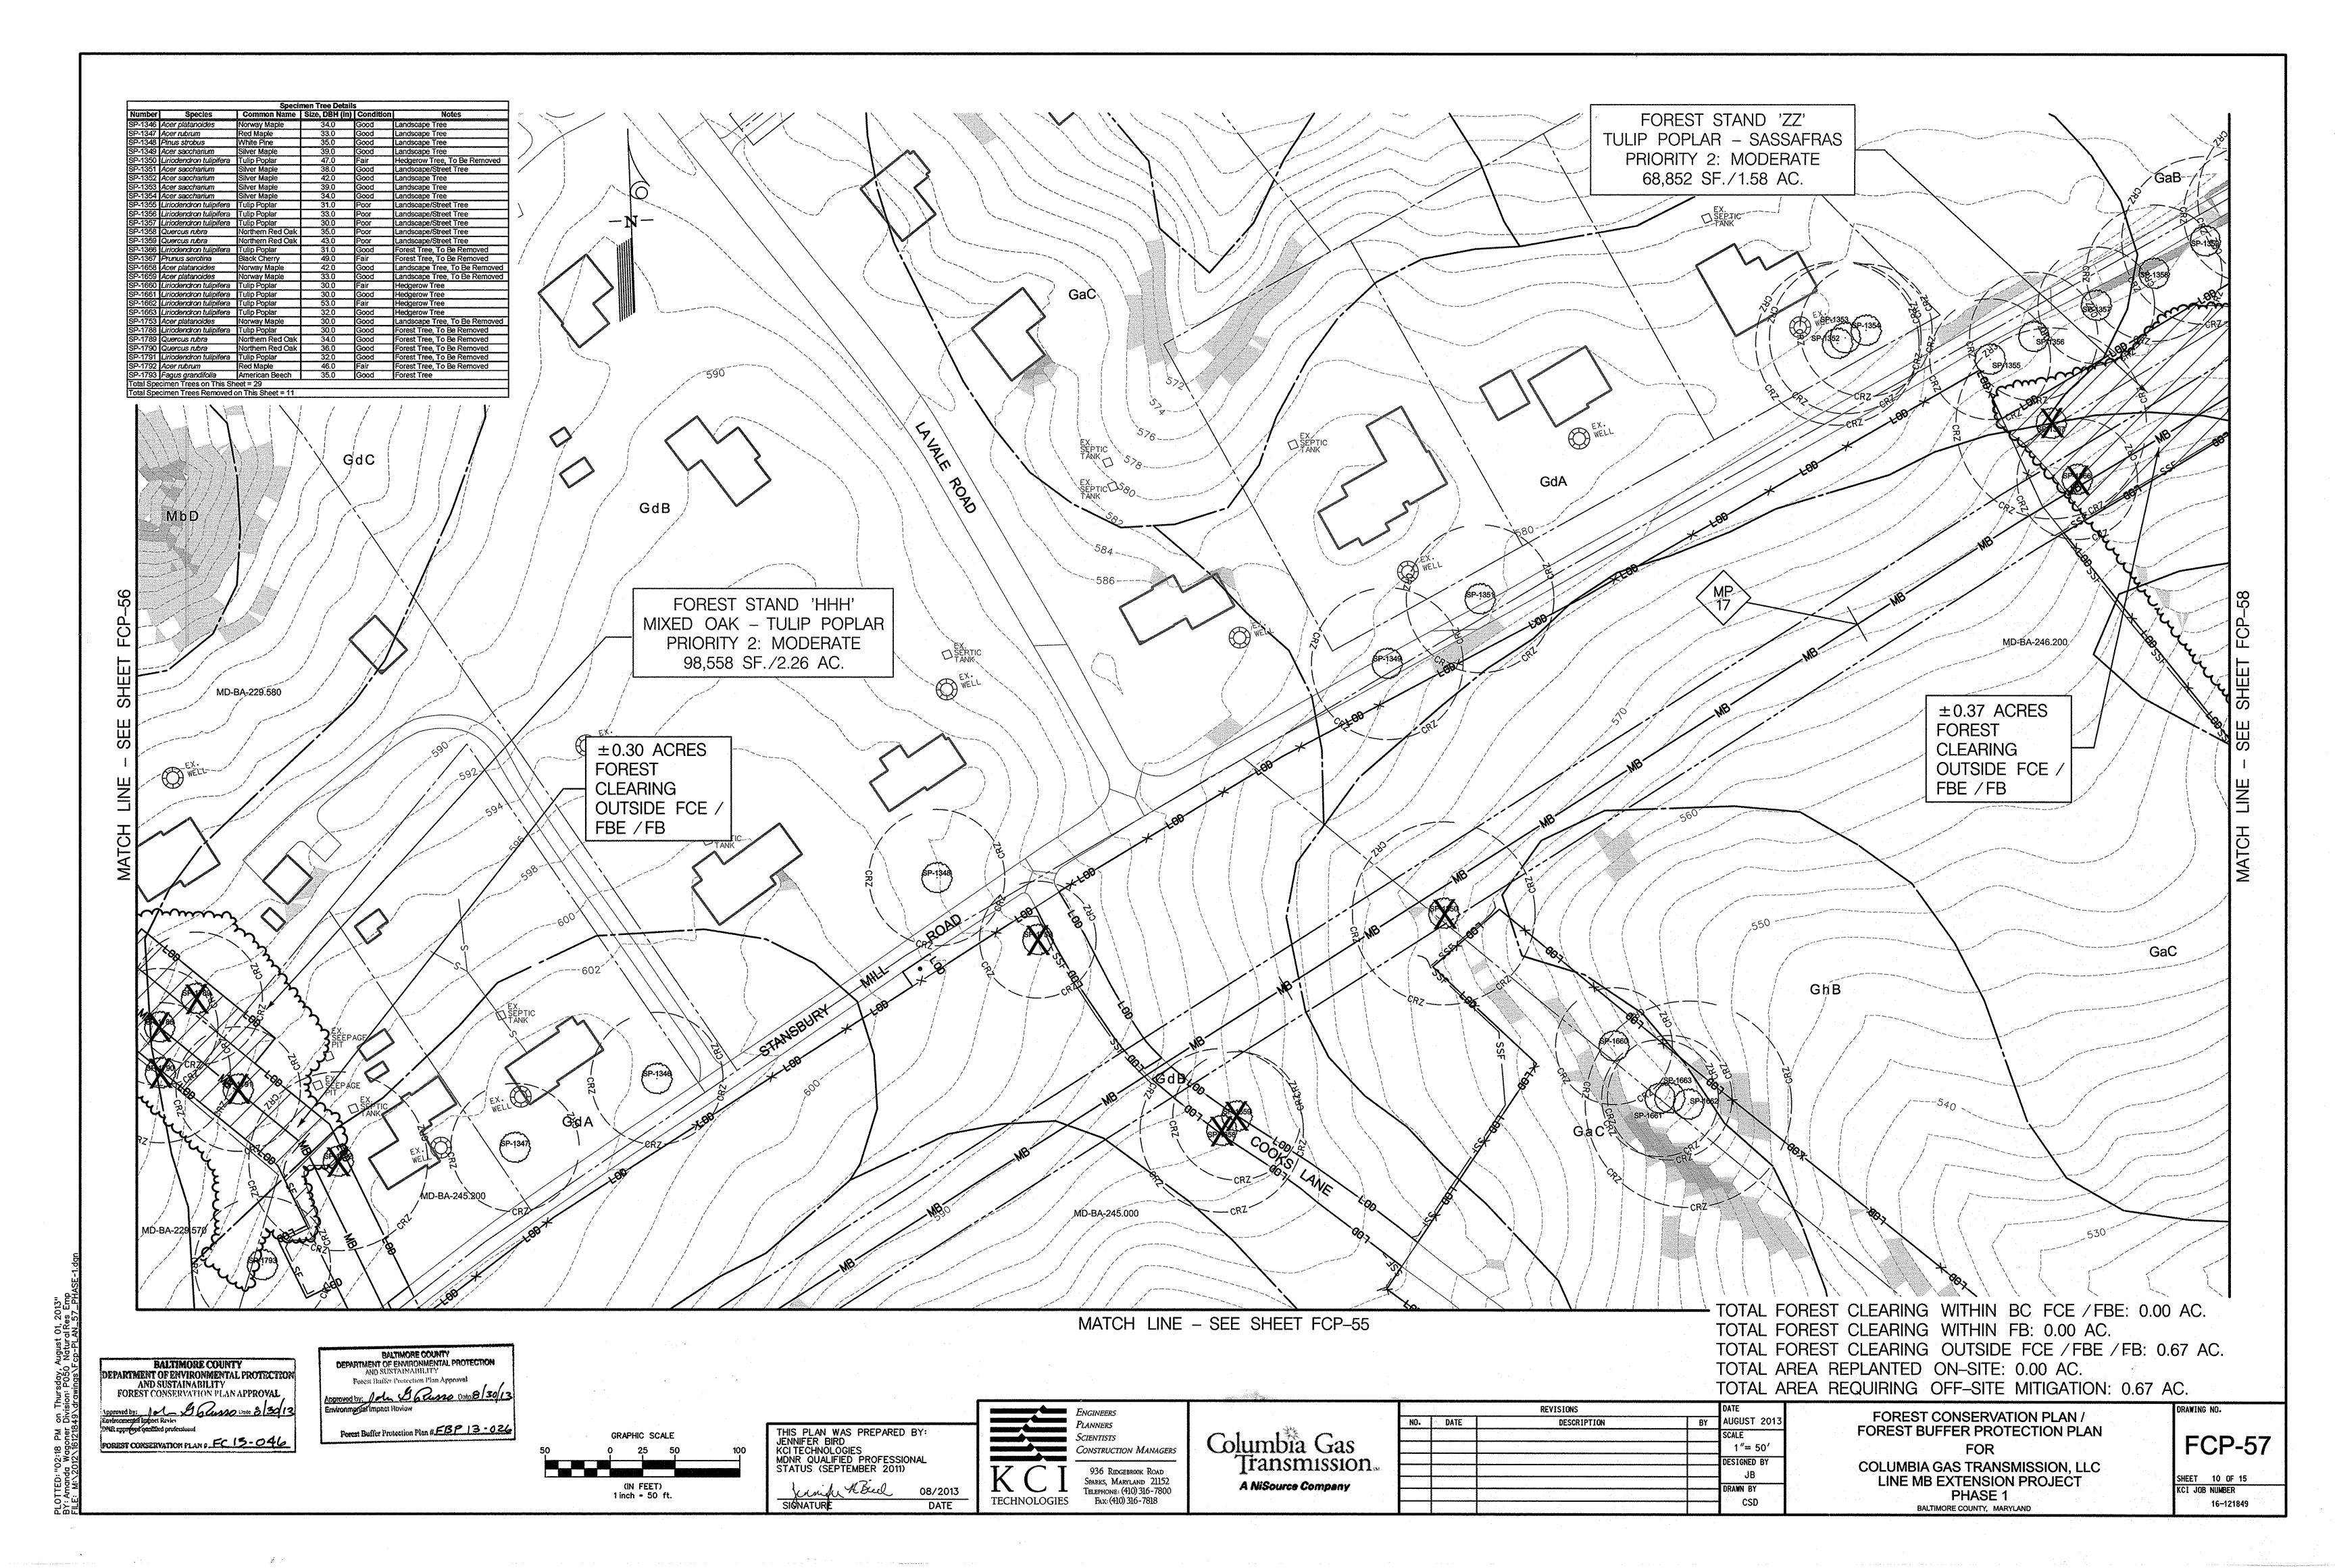

## FOREST RESOURCES NOTES

- 1. THE STUDY AREA BOUNDARY IS A 250-FOOT TO 300-FOOT WIDE CORRIDOR.
- 2. FOREST STANDS EXTEND BEYOND THE STUDY AREA BOUNDARY.
- SPECIMEN TREE'S CRITICAL ROOT ZONE IS IMPACTED.

4. SPECIMEN TREES HAVE BEEN MARKED WITH AN "X" FOR REMOVAL WHERE MORE THAN 33% OF THE

- 5. FOREST BUFFERS WERE CALCULATED AT 100 FEET FROM WATERS OF THE US (NOT INCLUDING EPHEMERAL CHANNELS), 100 FEET FROM WETLANDS, OR 25 FEET FROM THE 100-YEAR FLOODPLAIN, WHICHEVER DISTANCE WAS GREATER.
- 6. FORESTED WETLANDS TO BE IMPACTED AND MITIGATED FOR THE STATE WERE SUBTRACTED FROM THE AREA OF FOREST CLEARING IN ACCORDANCE WITH SECTION 33-6-108 (e) (2) OF BALTIMORE COUNTY'S FOREST CONSERVATION LAW.
- 7. FOREST CLEARING AND SPECIMEN TREE REMOVAL WITHIN PUBLIC ROAD RIGHTS-OF-WAY ARE ACCOUNTED FOR IN THE ROADSIDE TREE PERMIT, ISSUED BY MARYLAND DEPARTMENT OF NATURAL RESOURCES ON FEBRUARY 22, 2013, AND ARE NOT INCLUDED IN THIS FOREST CONSERVATION PLAN.
- 8. IN PHASE 1, PROPOSED FOR 2013 CONSTRUCTION (MP 15.8 17.7), 0.07 ACRE OF TEMPORARY WORKSPACES WITHIN BALTIMORE COUNTY FOREST BUFFERS (FB) WILL BE REPLANTED AS MITIGATION FOR IMPACTS. AN ADDITIONAL 5.31 ACRES WILL BE MET VIA PURCHASE OF CREDITS IN A BALTIMORE COUNTY APPROVED FOREST/FOREST BUFFER PLANTING BANK AND/OR PURCHASE OF A FEE-IN-LIEU TO BALTIMORE COUNTY.

| FORES                                                                                                                           | ST RESOUR           | CES TABLE                                                                        |
|---------------------------------------------------------------------------------------------------------------------------------|---------------------|----------------------------------------------------------------------------------|
| DESCRIPTION                                                                                                                     | BALTIMORE<br>COUNTY | DESCRIPTION BALTIMORE COUNTY                                                     |
| TOTAL PROPOSED FOREST CLEARING                                                                                                  | 5.38 AC.            | TOTAL NUMBER OF SPECIMEN TREES IDENTIFIED WITHIN THE SURVEY CORRIDOR DURING  178 |
| TOTAL PROPOSED FOREST<br>CLEARING WITHIN BALTIMORE                                                                              |                     | FIELD INVESTIGATIONS                                                             |
| COUNTY FOREST CONSERVATION<br>EASEMENT (FCE ) & FOREST<br>BUFFER EASEMENT (FBE )                                                | 0.00 AC.            | TOTAL NUMBER OF PROPOSED SPECIMEN TREES 57                                       |
| TOTAL PROPOSED FOREST<br>CLEARING WITHIN FOREST                                                                                 |                     | WITHIN FOREST STANDS<br>TO BE REMOVED                                            |
| BUFFER (FB ) OUTSIDE BALTIMORE COUNTY FOREST CONSERVATION EASEMENT (FCE) / FOREST BUFFER EASEMENT (FBE)                         | 0.15 AC.            | TOTAL NUMBER OF PROPOSED SPECIMEN TREES OUTSIDE FOREST STANDS TO BE REMOVED      |
| TOTAL PROPOSED FOREST CLEARING OUTSIDE FOREST CONSERVATION EASEMENT (FCE) / FOREST BUFFER EASEMENT (FBE) AND FOREST BUFFER (FB) | 5.23 AC.            |                                                                                  |
| TOTAL PROPOSED PLANTING / REPLANTING ON-SITE **                                                                                 | 0.07 AC.            |                                                                                  |
| TOTAL PROPOSED PLANTING OFF-SITE AT UNDETERMINED LOCATION                                                                       | 5.31 AC.            | OWNER                                                                            |