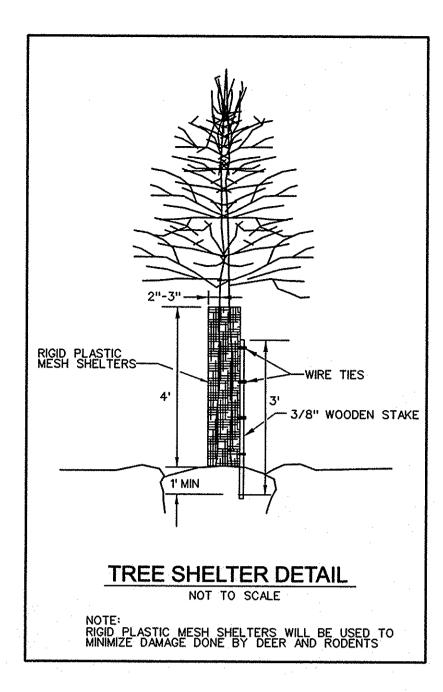

SERVATION PLANS FC 13-046

BALTIMORE COUNTY

DEPARTMENT OF ENVIRONMENTAL PROTECTION

AND SUSTAINABILITY

Forest Buffer Protection Plan Approval Porest Buffer Protection Plan # FBP 13-024







|     |     | UAIL           |             |
|-----|-----|----------------|-------------|
| ATE | NO. | DESCRIPTION BY | AUGUST 2013 |
|     |     |                | SCALE       |
|     |     |                | 1"= 50'     |
|     |     |                | DESIGNED BY |
|     | ~   |                | JB          |
|     |     |                | DRAWN BY    |
|     |     |                | CSD         |
|     |     |                | 000         |

VICINITY MAP COLUMBIA GAS TRANSMISSION, LLC LINE MB EXTENSION PROJECT PHASE 1
BALTIMORE COUNTY, MARYLAND

VIC-2

SHEET 3 OF 15 KCI JOB NUMBER 16-121849













| SOILS TABLE |                        |                  |                      |                 |  |  |  |  |
|-------------|------------------------|------------------|----------------------|-----------------|--|--|--|--|
| Soil Symbol | Soil Unit Name         | Percent<br>Slope | K <sub>t</sub> value | Hydric<br>(Y/N) |  |  |  |  |
|             | Baltimore County       |                  |                      |                 |  |  |  |  |
| CfA         | Codorus silt loams     | 0-3              | 0.37                 | N               |  |  |  |  |
| GaB         | Gaila toam             | 3-8              | 0.24                 | N               |  |  |  |  |
| GaC         | Gaila Ioam             | 8-15             | 0.24                 | N               |  |  |  |  |