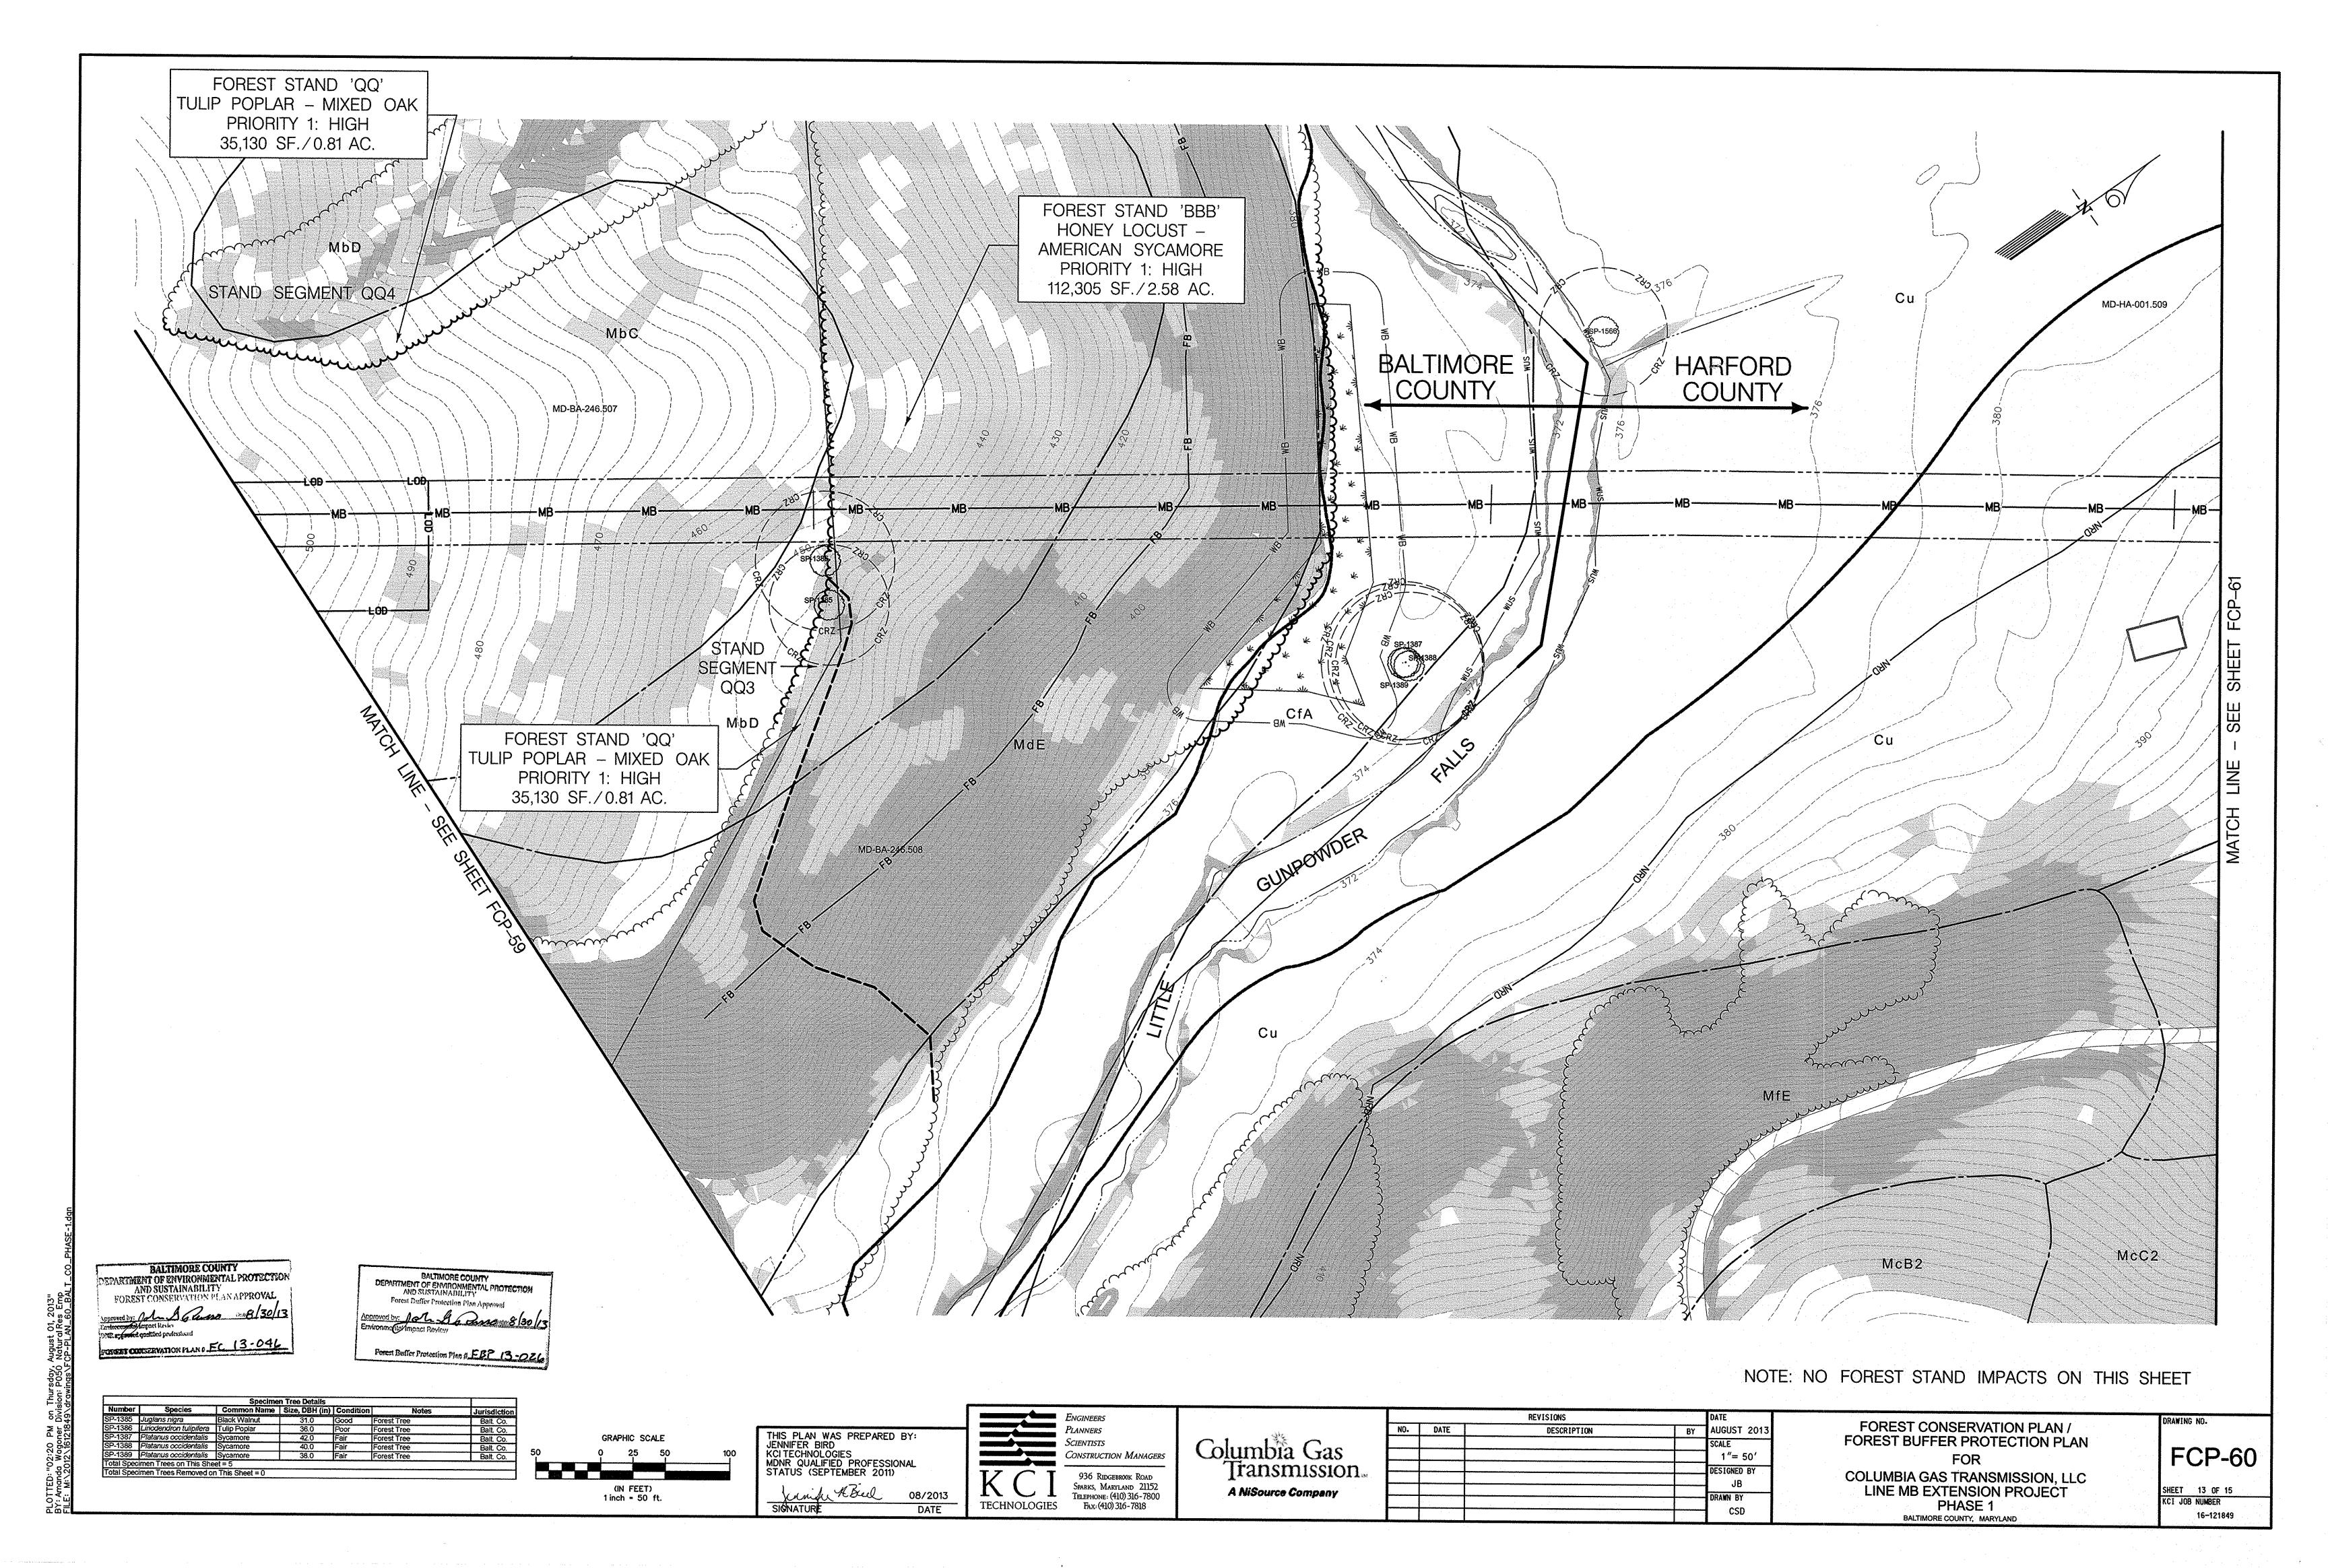

## WATER RESOURCES NOTES

- DELINEATION SURVEY CORRIDOR VARIES FROM THE FOREST STAND CORRIDOR IN CERTAIN AREAS. SEE
- 2. FOUR NONTIDAL WETLANDS, ONE WUS, TWO EPHEMERAL CHANNELS, AND TWO PONDS WERE
- 3. NO STREAMS WILL BE DISTURBED IN THE CONSTRUCTION OF LINE MB PHASE 1. LITTLE GUNPOWDER FALLS WILL BE CROSSED USING THE HORIZONTAL DIRECTIONAL DRILL (HDD) METHOD

## FOREST RESOURCES NOTES

- 1. THE STUDY AREA BOUNDARY IS A 250-FOOT TO 300-FOOT WIDE CORRIDOR.
- 2. FOREST STANDS EXTEND BEYOND THE STUDY AREA BOUNDARY.
- SPECIMEN TREE'S CRITICAL ROOT ZONE IS IMPACTED.

4. SPECIMEN TREES HAVE BEEN MARKED WITH AN "X" FOR REMOVAL WHERE MORE THAN 33% OF THE

- 5. FOREST BUFFERS WERE CALCULATED AT 100 FEET FROM WATERS OF THE US (NOT INCLUDING EPHEMERAL CHANNELS), 100 FEET FROM WETLANDS, OR 25 FEET FROM THE 100-YEAR FLOODPLAIN, WHICHEVER DISTANCE WAS GREATER.
- 6. FORESTED WETLANDS TO BE IMPACTED AND MITIGATED FOR THE STATE WERE SUBTRACTED FROM THE AREA OF FOREST CLEARING IN ACCORDANCE WITH SECTION 33-6-108 (e) (2) OF BALTIMORE COUNTY'S FOREST CONSERVATION LAW.
- 7. FOREST CLEARING AND SPECIMEN TREE REMOVAL WITHIN PUBLIC ROAD RIGHTS-OF-WAY ARE ACCOUNTED FOR IN THE ROADSIDE TREE PERMIT, ISSUED BY MARYLAND DEPARTMENT OF NATURAL RESOURCES ON FEBRUARY 22, 2013, AND ARE NOT INCLUDED IN THIS FOREST CONSERVATION PLAN.
- 8. IN PHASE 1, PROPOSED FOR 2013 CONSTRUCTION (MP 15.8 17.7), 0.07 ACRE OF TEMPORARY WORKSPACES WITHIN BALTIMORE COUNTY FOREST BUFFERS (FB) WILL BE REPLANTED AS MITIGATION FOR IMPACTS. AN ADDITIONAL 5.31 ACRES WILL BE MET VIA PURCHASE OF CREDITS IN A BALTIMORE COUNTY APPROVED FOREST/FOREST BUFFER PLANTING BANK AND/OR PURCHASE OF A FEE-IN-LIEU TO BALTIMORE COUNTY.