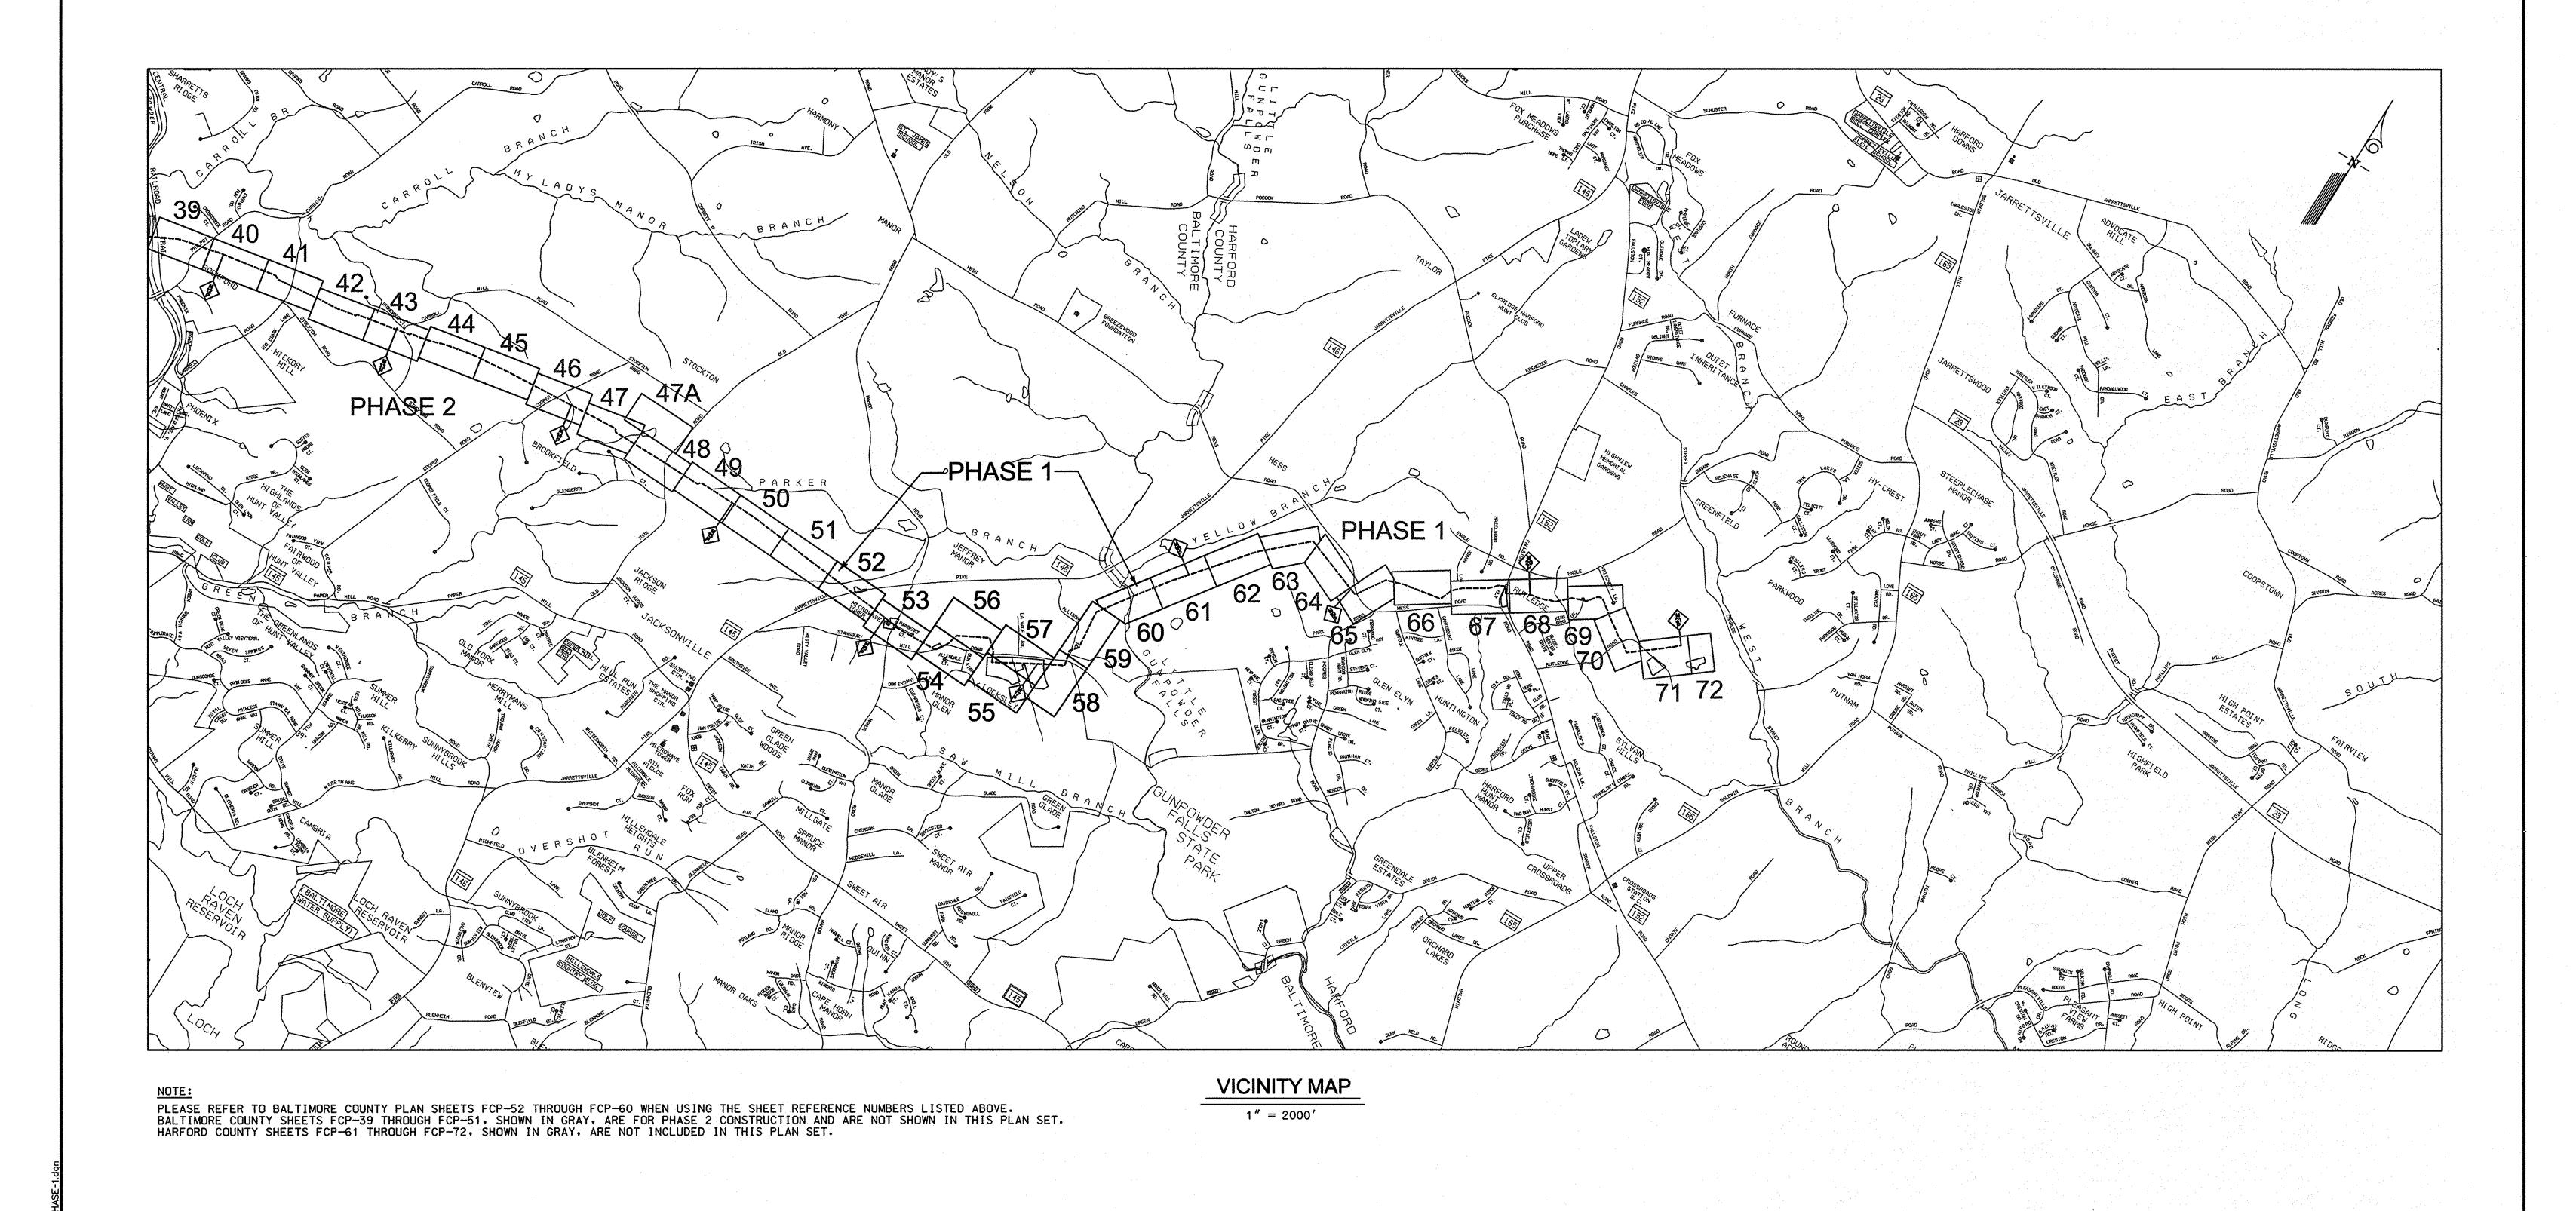

# SHEET INDEX

T-1 TITLE SHEET

VIC-1 TO VIC-2 VICINITY MAP

GN-1 FOREST CONSERVATION NOTES AND DETAILS BALTIMORE COUNTY FOREST CONSERVATION PLAN / FOREST BUFFER PROTECTION PLAN

PO-1 ADJACENT PROPERTY OWNER INFORMATION