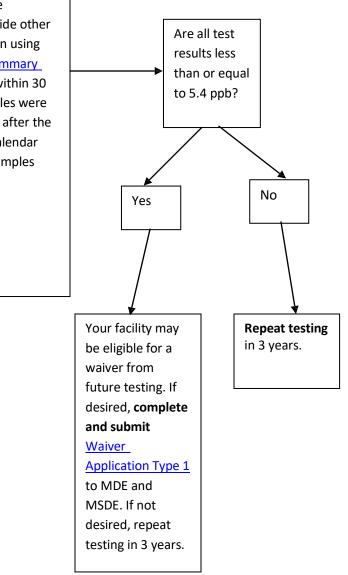

The regulation provides for deferral of initial testing under specific conditions. MDE, in consultation with MSDE, may grant a deferral not to exceed 12 months from the initial due date if a school has a plan in place for testing all drinking water outlets, as well as a plan detailing actionable steps to be taken if elevated levels of lead are found in a sample from any drinking water outlet. Also, in consultation with MSDE, MDE may grant a school a deferral not to exceed three years from the initial due date if the school has completed testing for all drinking water outlets in the school in accordance with the regulations, and no test results exceed the action level (AL) of 20 ppb.

A waiver from future testing may be granted by MDE in consultation with MSDE under certain specific situations:

• *Type 1, Prior Testing*: All drinking water outlets tested for lead no earlier than five years before the effective date of the regulations, and every test result for every sample collected was 5 ppb or lower;

Are all test

results less

than or equal

to 20.4 ppb?

No

Go to page 3

Yes

Report all test results to MDE, MSDE, and your local health department within 30 days of samples being analyzed by the laboratory, using the following forms: