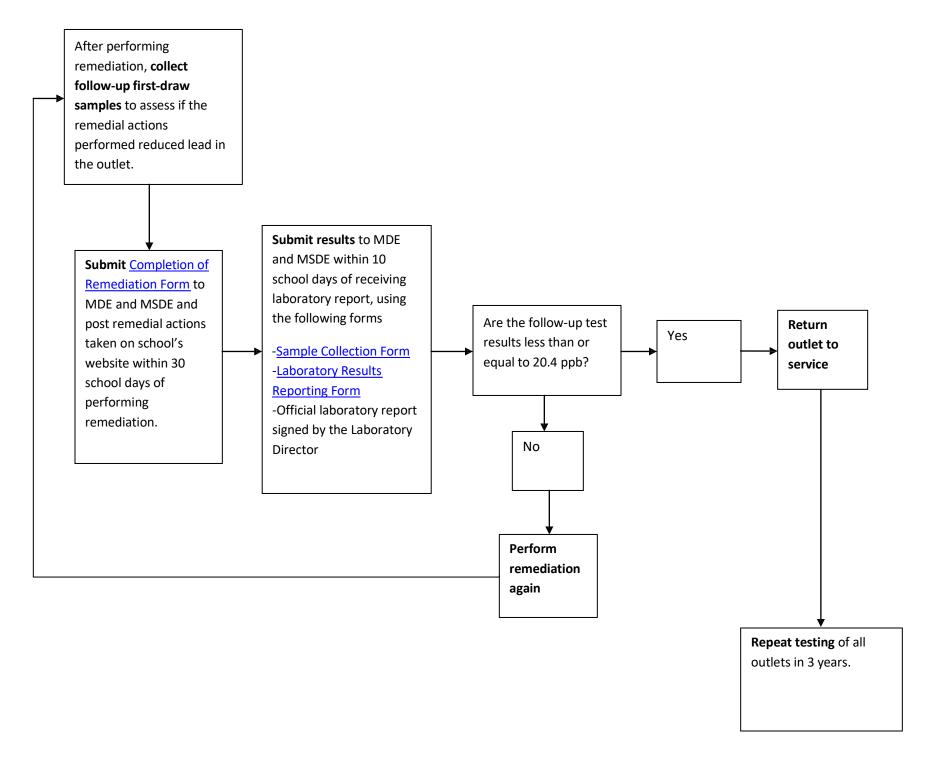

#### If an outlet has an elevated level of lead (All of the following must be performed)

**Close off access** to water from the outlet within 24 hours of receiving laboratory report with elevated levels of lead.

**Collect a flushed sample** from each outlet with an elevated level of lead within 5 school days of receiving laboratory report with elevated levels of lead, and send to laboratory for analysis within 14 days of sample collection.

**Report all test results** to MDE, MSDE, your local health department and MDH, within 30 days of flushed samples being analyzed by the laboratory, using the following forms:

-<u>Sample Collection Form</u> -<u>Laboratory Results Reporting Form</u> -Official laboratory report signed by the Laboratory Director

## Send notification of

elevated test results to parents, teachers, and staff within 10 school days of receiving laboratory report with elevated levels of lead.

> Submit Certification of Elevated Lead Sample Result Notice to MDE and MSDE within 30 days of sending notification of elevated levels of lead.

Post test results on school website within 30 school days of receiving laboratory report with elevated levels of lead. Report all test results to MDE, MSDE, your local health department, and MDH within 30 days of samples being analyzed by the laboratory, using the following forms:

-<u>Sample Collection Form</u> -<u>Laboratory Results Reporting</u> Form -Official laboratory report signed by the Laboratory Director

**Certify** to MDE, MSDE, and the appropriate local health department that all drinking water outlets were tested in accordance with the regulation and provide other required information using the Lead <u>Sample Summary Certification</u> Form within 30 days after the samples were analyzed or 30 days after the end of the school calendar year in which the samples were collected. Submit <u>Remedial Plan of Action</u> Form to MDE and MSDE within 30 days of receiving laboratory report with elevated levels of lead.

**Perform remediation** on outlets with elevated levels of lead.

Go to page 4