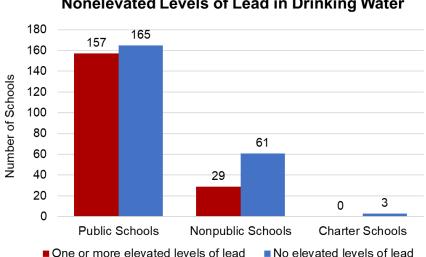

An elevated level of lead (above the AL of 20 ppb) was found at 186 of the 415 schools completing lead testing by July 1, 2018. There were 157 public schools with elevated results and 29 nonpublic schools with elevated results. No charter schools had elevated results (see Figure 2 below). Of the 25,348 outlets tested, elevated levels of lead were found at a total of 724 outlets (2.9%). Consumption outlets (i.e., outlets used for drinking, cooking, or food preparation) accounted for 382 (53%) of the elevated results and 277 (38%) were non-consumption outlets (i.e., outlets used only for purposes other than consumption and are not required to be tested). The remaining 65 (9%) elevated samples were taken at outlets that have not been identified as consumption or non-consumption. Elevated levels of lead were most frequently found in

#### Figure 2: Schools Reporting Elevated or Nonelevated Levels of Lead in Drinking Water