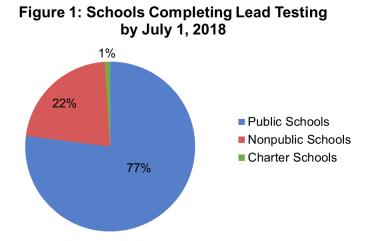

A total of 415 schools completed testing by July 1, 2018, in accordance with the requirements of COMAR 26.16.07.07. Of these, 322 (77%) were public schools, three (1%) were charter schools, and 90 (22%) were nonpublic schools (see Figure 1 below). Names and locations of schools completing testing are presented in Tables 1 through 3 located in Appendix C.