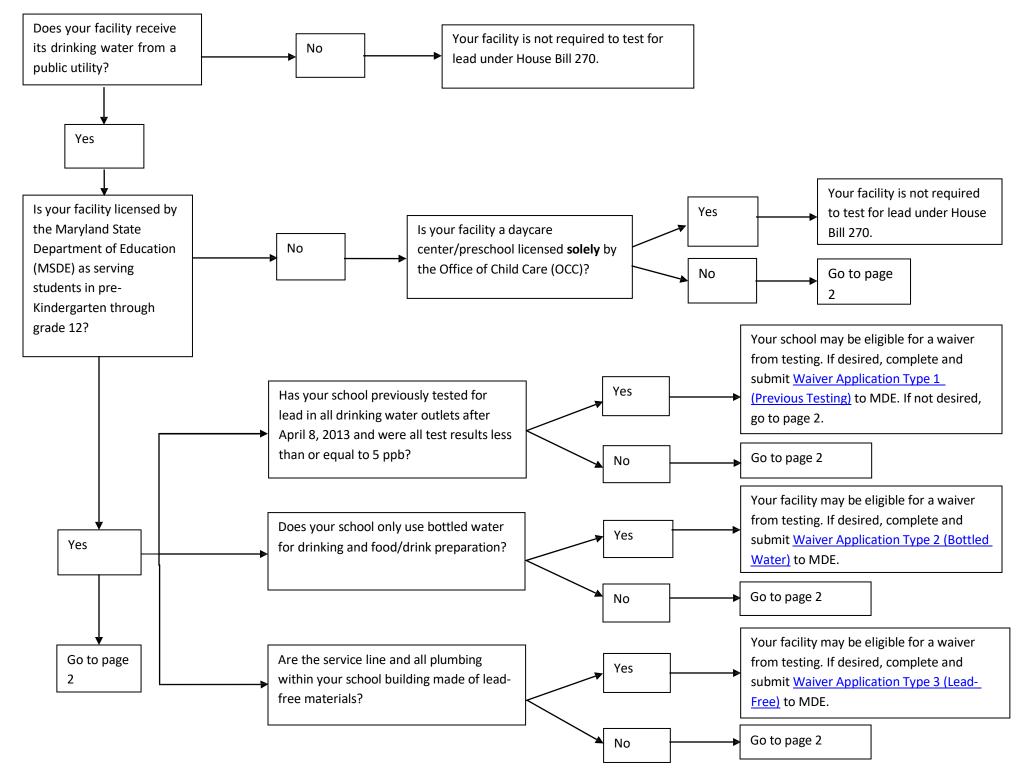

#### **REGULATION IMPLEMENTATION**

The <u>regulations</u>, effective on April 9, 2018, require all occupied public and nonpublic schools, serving children in prekindergarten to grade 12, that receive drinking water by a public water utility to test for the presence of lead in all drinking water outlets. Testing is to be conducted every three years and must be performed during the regular school year while school is in session. As specified in the law, testing is phased in based on age of the students and the age of the school building; schools serving the youngest students (younger children are more vulnerable to the health effects of lead) and school buildings built before the federal lead ban are the highest priority. The regulations also provide options for schools to defer the initial sampling for either 12 months or three years, and schools may also waive out of testing altogether if specific criteria is met, as set forth in the law.

The regulations require that all drinking water outlets in a school building are tested for lead in accordance with specific <u>sample procedures</u>. If testing reveals that an outlet has an elevated level of lead greater than 20 parts per billion (ppb), schools must immediately remove all access to that outlet until the outlet can be remediated, replaced, or removed

The regulation provides for deferral of initial testing under specific conditions. MDE, in consultation with MSDE, may grant a deferral not to exceed 12 months from the initial due date if a school has a plan in place for testing all drinking water outlets, as well as a plan detailing actionable steps to be taken if elevated levels of lead are found in a sample from any drinking water outlet. Also, in consultation with MSDE, MDE may grant a school a deferral not to exceed three years from the initial due date if the school has completed testing for all drinking water outlets in the school in accordance with the regulations, and no test results exceed the action level (AL) of 20 ppb.

A waiver from future testing may be granted by MDE in consultation with MSDE under certain specific situations:

• *Type 1, Prior Testing*: All drinking water outlets tested for lead no earlier than five years before the effective date of the regulations, and every test result for every sample collected was 5 ppb or lower;

- *Type 2, Bottled Water*: Students in the building do not have access to piped water from any drinking water outlet, and bottled water that meets all National Primary Drinking Water standards is the only source of water for drinking and food preparation; or
- *Type 3, Lead-Free Building*: The service line, all plumbing connecting the school to the water main, and all interior plumbing in the school building is certified to be lead-free.

Unless the school has been granted a waiver as described above, it must repeat testing every three years. Schools granted deferrals must repeat testing three years from the initial date as stipulated in the regulation (i.e., not three years from the deferred due date). Newly constructed schools put into service after the effective date of this regulation must complete initial testing within 12 months of occupancy.

## Appendix B: Flow Chart

Test all outlets used for drinking water and food/drink preparation, including ice machines and hot drink machines and submit samples to laboratory for analysis within 14 days of sample collection. Any outlet that is not tested must have <u>signage</u>.